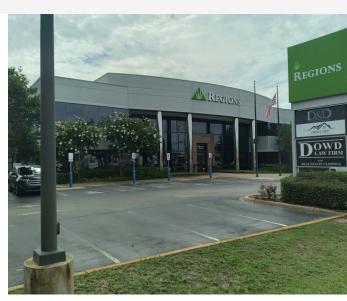

### **Property Description**

Fort Walton Beach class A office space sublease available; Located less than a mile from the coast of the Gulf of Mexico.

### **Property Highlights**

- Expansive corporate board room available immediate to suite
- Ample parking around periphery of building
- Invites use of second floor kitchenette
- Abundant natural light into corner suites
- Immediate to elevator

### **Offering Summary**

| Lease Rate:      | \$13.50 SF/yr (NNN) |
|------------------|---------------------|
| Number Of Units: | 5                   |
| Available SF:    | 2,530 SF            |
| Building Size:   | 21,589 SF           |