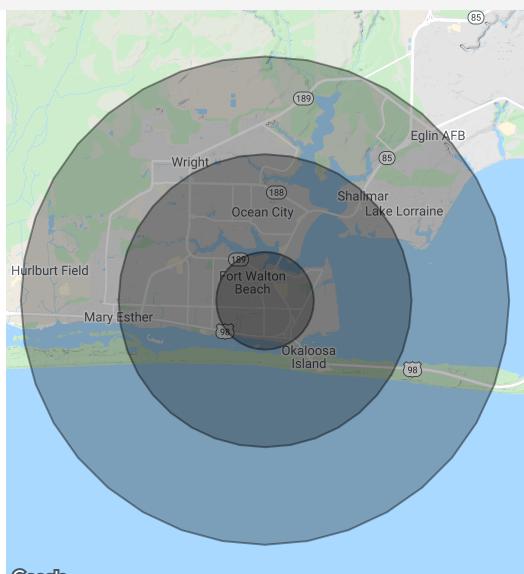

#### DEMOGRAPHICS MAP & REPORT

| Population           | 1 Mile | 3 Miles | 5 Miles |
|----------------------|--------|---------|---------|
| Total Population     | 7,798  | 46,149  | 71,357  |
| Average Age          | 39.2   | 37.8    | 38.3    |
| Average Age (Male)   | 39.0   | 36.6    | 36.7    |
| Average Age (Female) | 39.6   | 39.6    | 40.4    |

| Households & Income | 1 Mile    | 3 Miles   | 5 Miles   |
|---------------------|-----------|-----------|-----------|
| Total Households    | 3,384     | 19,851    | 30,189    |
| # Of Persons Per HH | 2.3       | 2.3       | 2.4       |
| Average HH Income   | \$55,748  | \$60,723  | \$64,390  |
| Average House Value | \$236,870 | \$236,806 | \$256,340 |

\* Demographic data derived from 2010 US Census

Google

Map data ©2021 INEGI