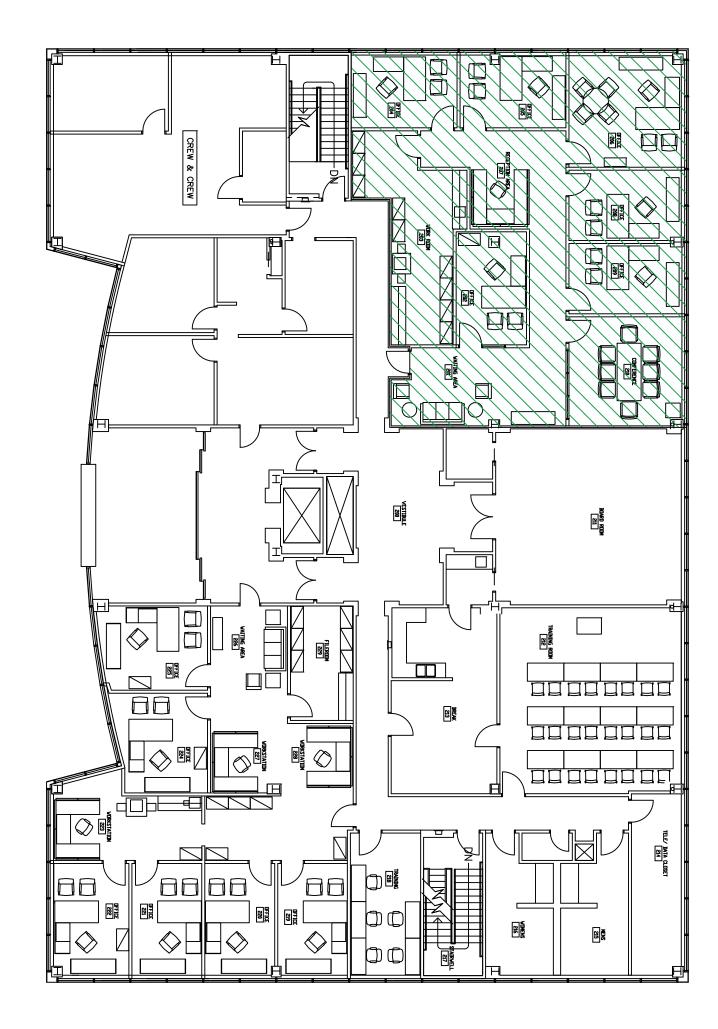

### **Property Highlights**

- Expansive corporate board room available immediate to suite
- Ample parking around periphery of building
- Invites use of second floor kitchenette
- Abundant natural light into corner suites
- Immediate to elevator

### **Offering Summary**

| Lease Rate:      | \$13.50 SF/yr (NNN) |
|------------------|---------------------|
| Number Of Units: | 5                   |
| Available SF:    | 2,530 SF            |
| Building Size:   | 21,589 SF           |

#### **Phil Sherrill** 850.972.0360 psherrill@beaubox.com

2,530 Rentable Sq Ft

Phil Sherrill 850.972.0360 psherrill@beaubox.com