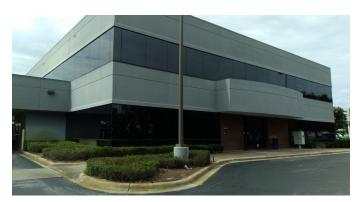

### **Property Description**

Fort Walton Beach class A office space sublease available; Located less than a mile from the coast of the Gulf of Mexico.

### **Property Highlights**

- Expansive corporate board room available immediate to suite
- Ample parking around periphery of building
- Invites use of second floor kitchenette
- Abundant natural light into corner suites
- Immediate to elevator

### **Offering Summary**

| Lease Rate:      | \$13.50 SF/yr (NNN) |
|------------------|---------------------|
| Number Of Units: | 5                   |
| Available SF:    | 2,530 SF            |
| Building Size:   | 21,589 SF           |