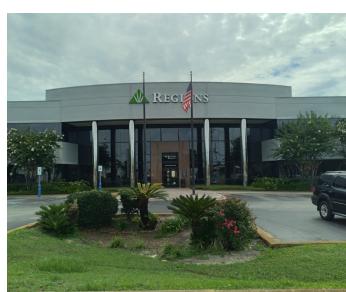

### **Property Description**

Fort Walton Beach class A office space sublease available; Located less than a mile from the coast of the Gulf of Mexico.

### **Property Highlights**

- Expansive corporate board room available immediate to suite
- Ample parking around periphery of building
- Invites use of second floor kitchenette
- Abundant natural light into corner suites
- Immediate to elevator

### **Offering Summary**

| Lease Rate:      | \$13.50 SF/yr (NNN) |
|------------------|---------------------|
| Number Of Units: | 5                   |
| Available SF:    | 2,530 SF            |
| Building Size:   | 21,589 SF           |