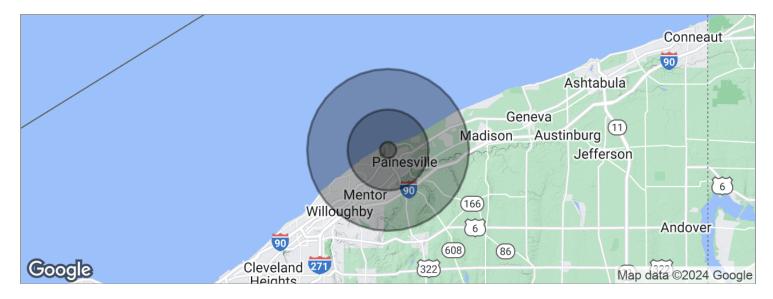

## 20.1 ACRES OF VACANT INDUSTRIAL LAND IN GRAND RIVER, OHIO

William Street, Grand River, OH 44045

| POPULATION          | 1 MILE          | 5 MILES          | 10 MILES |
|---------------------|-----------------|------------------|----------|
| Total population    | 3,996           | 70,856           | 153,587  |
| Median age          | 48.1            | 42.4             | 44.2     |
| Median age (male)   | 47.7            | 40.3             | 42.6     |
| Median age (Female) | 46.2            | 44.2             | 45.8     |
| HOUSEHOLDS & INCOME | 1 MILE          | 5 MILES          | 10 MILES |
| Total households    | 2,007           | 31,101           | 66,790   |
| # of persons per HH | 2.0             | 2.3              | 2.3      |
| Average UU income   | <b>\$50.055</b> | Ф <b>7</b> 0.057 | ¢04.704  |
| Average HH income   | \$59,055        | \$70,657         | \$81,764 |

<sup>\*</sup> Demographic data derived from 2020 ACS - US Census

**KW COMMERCIAL** 

440.255.5500 7400 Center Street Mentor, OH 44060 RICK OSBORNE JR.

Managing Director Of Commercial Real Estate
0: 440.299.5190
C: 216.219.0290
rick.osbornejr@kw.com
OH #2010001710