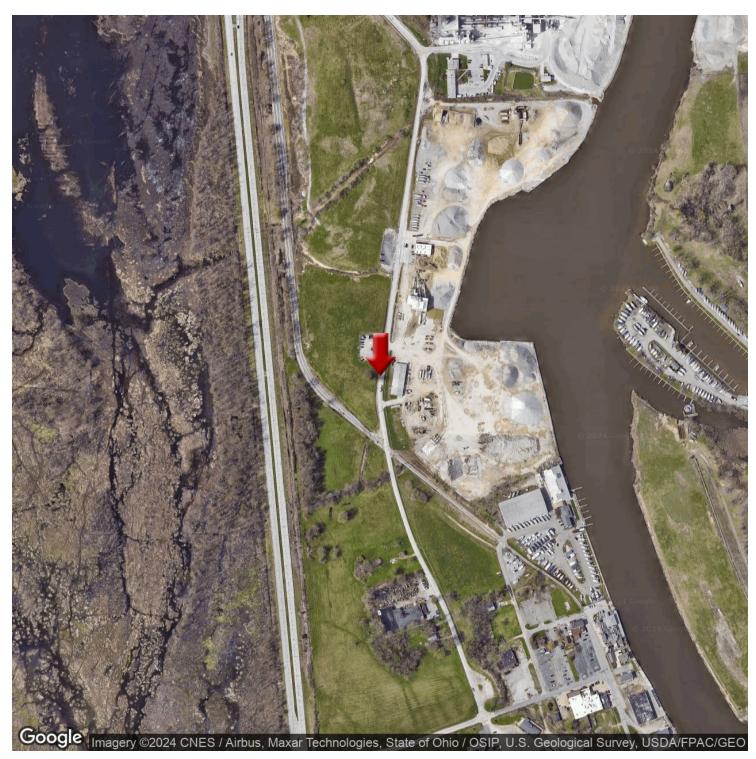

## 20.1 ACRES OF VACANT INDUSTRIAL LAND IN GRAND RIVER, OHIO

William Street, Grand River, OH 44045

### **PROPERTY OVERVIEW**

Light Industrial - level cleared land ready for development!. \$60000 per acre. Close to the Grand River. Could possibly be used for multifamily as well. Great easy highway access. Rt 44/ I 90.

#### PROPERTY HIGHLIGHTS

- \$60,000.00 per acre.
- · Level and cleared
- Great easy highway access off of Rt 44/ I 90.
- · All utilities present including sanitary, gas, water, and electric.
- Rail access to the north for possible siding.