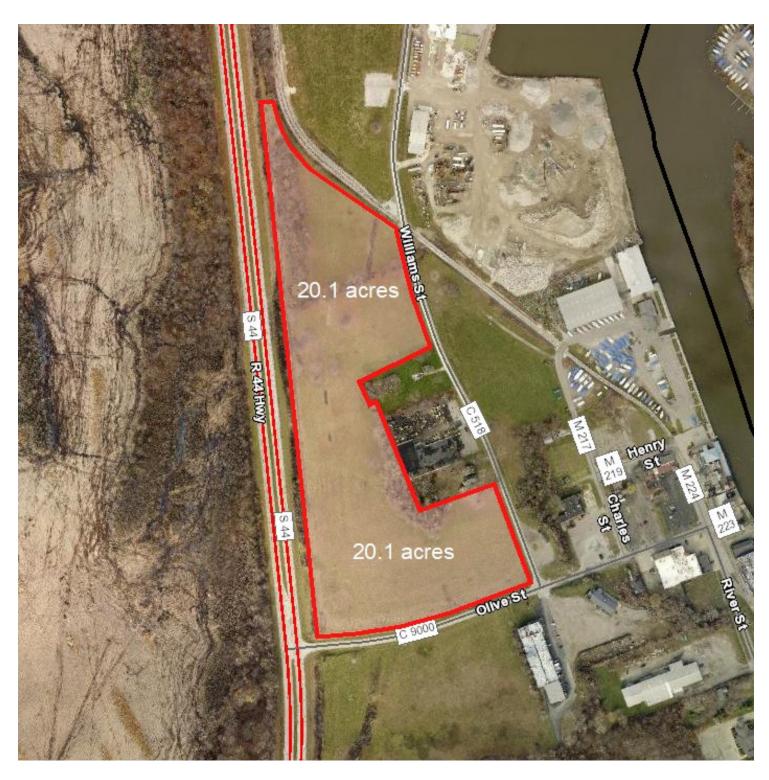

## 20.1 ACRES OF VACANT INDUSTRIAL LAND IN GRAND RIVER, OHIO

William Street, Grand River, OH 44045

### **OFFERING SUMMARY**

**SALE PRICE:** \$1,200,000

LOT SIZE: 20.1 Acres

**ZONING:** Light Industrial

### **PROPERTY OVERVIEW**

Light Industrial - level cleared land ready for development!. \$60000 per acre. Close to the Grand River. Could possibly be used for multifamily as well. Great easy highway access. Rt 44/ I 90.

#### PROPERTY HIGHLIGHTS

- \$60,000.00 per acre.
- · Level and cleared
- Great easy highway access off of Rt 44/ I 90.
- · All utilities present including sanitary, gas, water, and electric.
- Rail access to the north for possible siding.