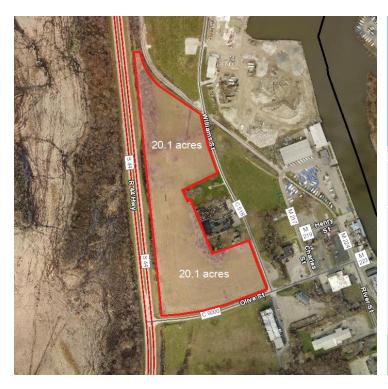

## 20.1 ACRES OF VACANT INDUSTRIAL LAND IN GRAND RIVER, OHIO

William Street, Grand River, OH 44045

### **OFFERING SUMMARY**

**SALE PRICE:** \$1,200,000

LOT SIZE: 20.1 Acres

**ZONING:** Light Industrial

### **PROPERTY OVERVIEW**

Light Industrial - level cleared land ready for development!. \$60000 per acre. Close to the Grand River. Could possibly be used for multifamily as well. Great easy highway access. Rt 44/ I 90.

#### PROPERTY HIGHLIGHTS

- \$60,000.00 per acre.
- · Level and cleared
- Great easy highway access off of Rt 44/ I 90.
- · All utilities present including sanitary, gas, water, and electric.
- Rail access to the north for possible siding.