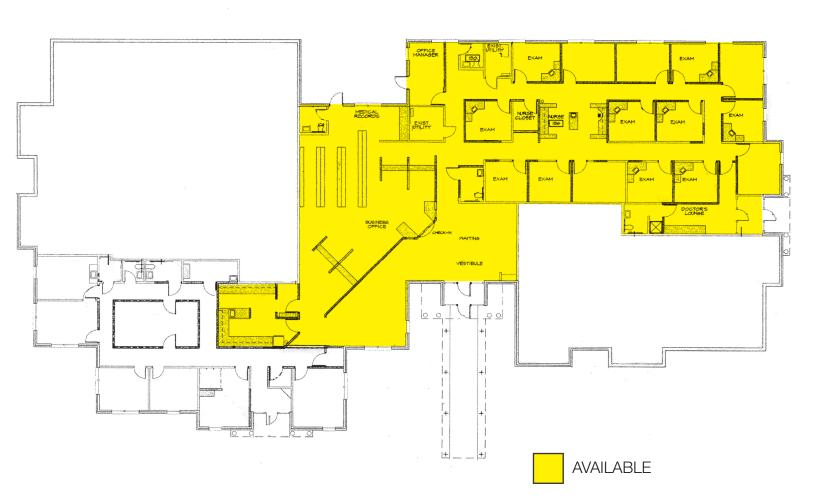

### 4160 Holiday St NW Canton, Ohio 44718

| SQ FT AVAILABLE | 6,560           |  |
|-----------------|-----------------|--|
| LEASE RATE      | \$11.00/SF      |  |
| LEASE TYPE      | NNN (\$3.98/SF) |  |
| PARCEL          | 1617118         |  |
| YEAR BUILT      | 1989            |  |
| ZONING          | JAC-B3          |  |
| ACRES           | 1.29            |  |
|                 |                 |  |

#### **Property Details**

- 6,560/SF medical suite for lease in prime Belden Village location.
- Versatile layout includes (2) patient waiting areas,
  (7) exam rooms, multiple physician offices, lab, and large admin area.
- Plentiful parking and monument signage.
- Easy access to I-77.