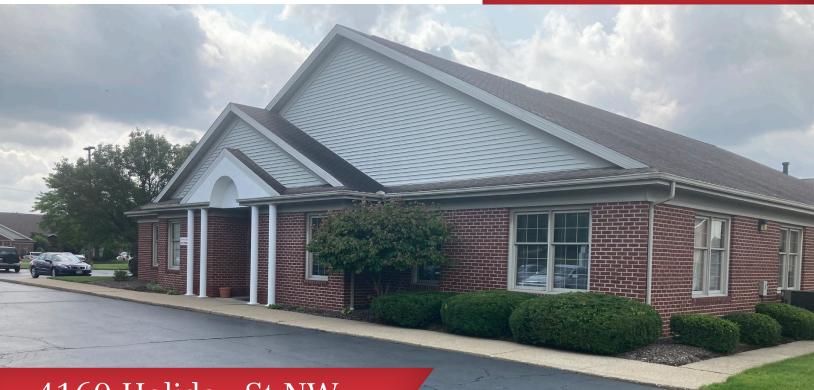

### 4160 Holiday St NW Canton, Ohio 44718

| SQ FT AVAILABLE | 6,560           |  |
|-----------------|-----------------|--|
| LEASE RATE      | \$11.00/SF      |  |
| LEASE TYPE      | NNN (\$3.98/SF) |  |
| PARCEL          | 1617118         |  |
| YEAR BUILT      | 1989            |  |
| ZONING          | JAC-B3          |  |
| ACRES           | 1.29            |  |
|                 |                 |  |

#### **Property Details**

- 6,560/SF medical suite for lease in prime Belden Village location.
- Versatile layout includes (2) patient waiting areas,
  (7) exam rooms, multiple physician offices, lab, and large admin area.
- Plentiful parking and monument signage.
- Easy access to I-77.