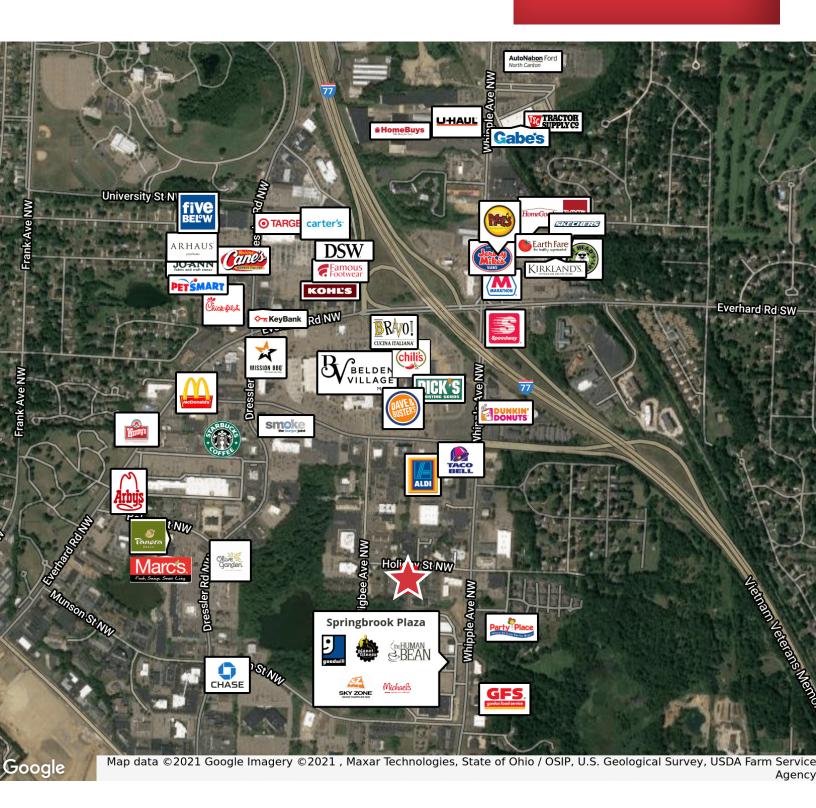

### 4160 Holiday St NW Canton, Ohio 44718

| SQ FT AVAILABLE | 6,560           |  |
|-----------------|-----------------|--|
| LEASE RATE      | \$11.00/SF      |  |
| LEASE TYPE      | NNN (\$3.98/SF) |  |
| PARCEL          | 1617118         |  |
| YEAR BUILT      | 1989            |  |
| ZONING          | JAC-B3          |  |
| ACRES           | 1.29            |  |
|                 |                 |  |

#### **Property Details**

- 6,560/SF medical suite for lease in prime Belden Village location.
- Versatile layout includes (2) patient waiting areas,
  (7) exam rooms, multiple physician offices, lab, and large admin area.
- Plentiful parking and monument signage.
- Easy access to I-77.