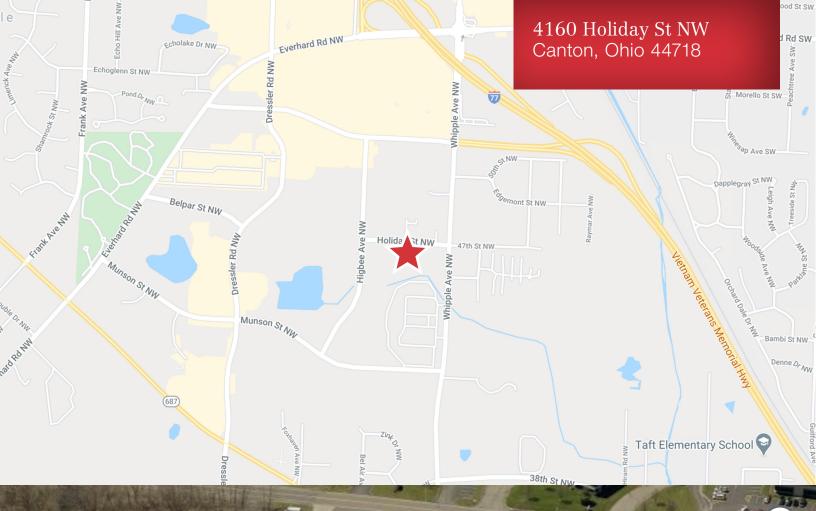

### 4160 Holiday St NW Canton, Ohio 44718

| SQ FT AVAILABLE | 6,560           |  |
|-----------------|-----------------|--|
| LEASE RATE      | \$11.00/SF      |  |
| LEASE TYPE      | NNN (\$3.98/SF) |  |
| PARCEL          | 1617118         |  |
| YEAR BUILT      | 1989            |  |
| ZONING          | JAC-B3          |  |
| ACRES           | 1.29            |  |
|                 |                 |  |