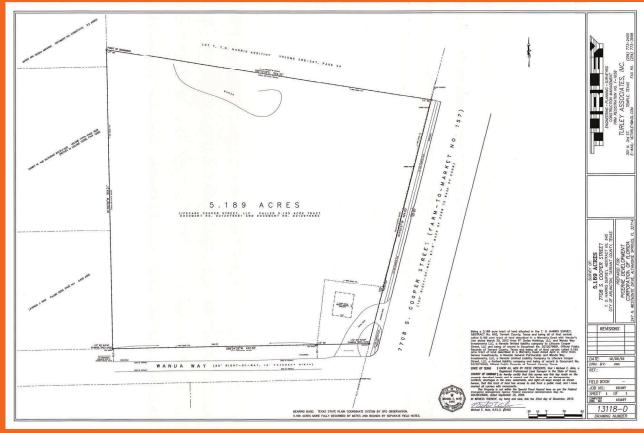

### **Property Overview**

**Neighborhood Commercial Zoning** 

#### **Property Highlights**

- · All utilities to site.
- Rectangular shape
- Traffic count 100,000 cars per day
- · Adjacent to numerous industrial parks
- 4.4 miles south of Parks Mall
- 2 miles north of Hwy 287 Mansfield, numerous big box stores, Home Depot & Walmart
- PD Zoning
- Well located Arlington tract