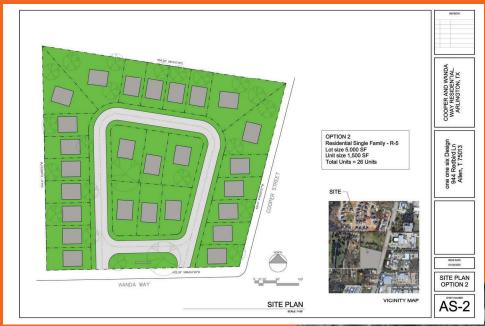

### **Property Overview**

**Neighborhood Commercial Zoning** 

#### **Property Highlights**

- · All utilities to site.
- Rectangular shape
- Traffic count 100,000 cars per day
- · Adjacent to numerous industrial parks
- 4.4 miles south of Parks Mall
- 2 miles north of Hwy 287 Mansfield, numerous big box stores, Home Depot & Walmart
- PD Zoning
- Well located Arlington tract