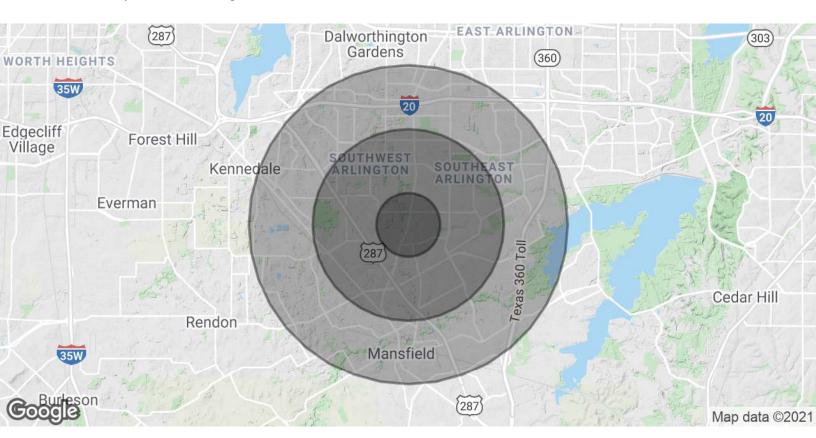

# SINGLE FAMILY HOME DEVELOPMENT SITE FOR SALE

7708 S Cooper St, Arlington, TX 76001

| Population           | 1 Mile    | 3 Miles   | 5 Miles   |
|----------------------|-----------|-----------|-----------|
| Total Population     | 11,710    | 99,582    | 207,928   |
| Average age          | 31.7      | 32.4      | 33.4      |
| Average age (Male)   | 31.2      | 31.3      | 32.5      |
| Average age (Female) | 32.7      | 33.7      | 34.4      |
| Households & Income  | 1 Mile    | 3 Miles   | 5 Miles   |
| Total households     | 3,441     | 31,688    | 69,795    |
| # of persons per HH  | 3.4       | 3.1       | 3.0       |
| Average HH income    | \$90,387  | \$87,742  | \$83,370  |
| Average house value  | \$164,990 | \$171,019 | \$179,715 |