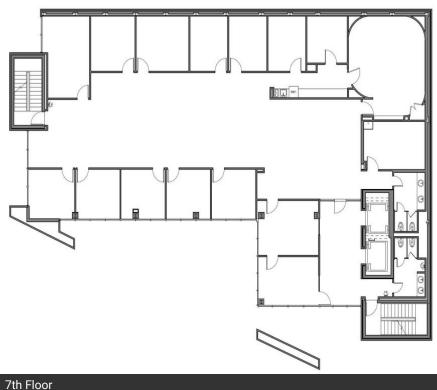

# **Lease Spaces**

**MONTGOMERY, AL 36104** 

8th Floor

### **AVAILABLE SPACES**

| SUITE     | TENANT    | SIZE (SF)         | LEASE TYPE | LEASE RATE   | DESCRIPTION          |
|-----------|-----------|-------------------|------------|--------------|----------------------|
| Suite 701 | Available | 5,973 - 14,210 SF | NNN        | \$8.00 SF/yr | Class A Office Space |
| Suite 801 | Available | 6,737 - 14,210 SF | NNN        | \$8.00 SF/yr | Class A Office Space |
| Suite 101 | Available | 1,500 SF          | NNN        | \$8.00 SF/yr | Retail Space         |