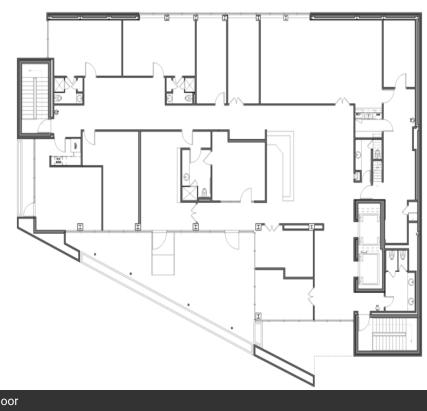

# **Lease Spaces**

**MONTGOMERY, AL 36104** 

8th Floor

### **AVAILABLE SPACES**

| SUITE     | TENANT    | SIZE (SF)         | LEASE TYPE | LEASE RATE   | DESCRIPTION          |
|-----------|-----------|-------------------|------------|--------------|----------------------|
| Suite 701 | Available | 5,973 - 14,210 SF | NNN        | \$8.00 SF/yr | Class A Office Space |
| Suite 801 | Available | 6,737 - 14,210 SF | NNN        | \$8.00 SF/yr | Class A Office Space |
| Suite 101 | Available | 1,500 SF          | NNN        | \$8.00 SF/yr | Retail Space         |