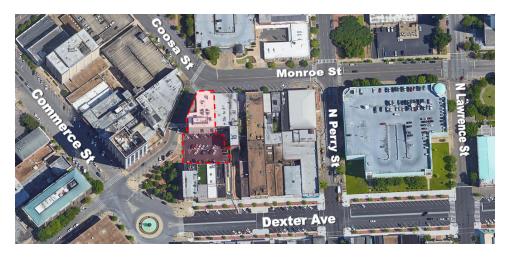

Market: Downtown

### PROPERTY HIGHLIGHTS

- The 40 Four Building is a modern high-rise development in the Lower Dexter area. Its Market Plaza address allows easy access to everything downtown.
- The development features Class-A Office Space, luxury residential lofts and a ground-floor commercial opportunity
- Roof top signage available
- Located in Central Business District(CBD)
- 1st Floor Retail Space
- · On-site secured parking and ample
- · Controlled entry
- · Recently renovated

- · Conveniently Located
- Signage Space Available
- Walking distance to the Convention Center & MPAC, EJI, hotels retail, offices, entertainment, Wintzell's Oyster House, Central, and many more restaurants
- 35,000 ± Employees in Downtown
- Quick access to I85/I65 interchange
- 4,000 ± Students enrolled at Troy University Montgomery within 4 Blocks
- 2.5 ± Miles from Maxwell Air Force Base: Serving 25,000
   Active Duty, Guard, Reserves, Contractors, and Retirees.
   The Air Force University is attended by over 20,000 annually.

#### **GENE CODY, CCIM**

334.386.2441 gcody@mcrmpm.com

**Retail Map** 

**MONTGOMERY, AL 36104** 