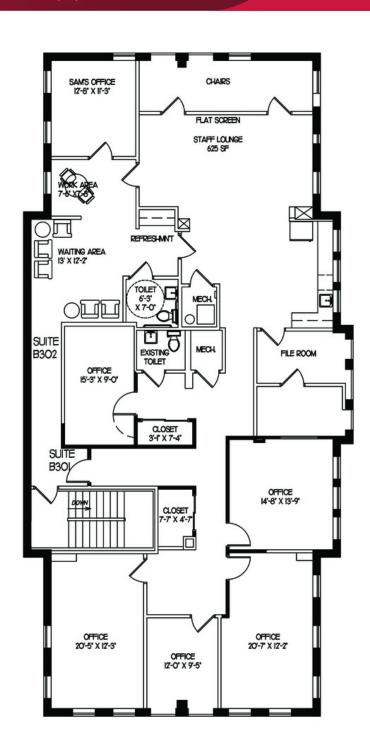

### LISTING DATA

**AVAILABLE SF:** 3,242 SF B301: 1,635 SF B302: 1,611 F

#### PROPERTY OVERVIEW

Office space: 1,611 - 3,242 SF

### B300 | 1,611-3,242 SF

**Bill Harrison Senior Vice President** 443.741.4045 bharrison@lee-associates.com **Ben Brooks Senior Associate** 443.741.4053 bbrooks@lee-associates.com

All information furnished regarding property for sale, rental or financing is from sources deemed reliable, but no warranty or representation is made to the accuracy thereof and same is submitted to errors, omissions, change of price, rental or other conditions prior to sale, lease or financing or withdrawal without notice. No liability of any kind is to be imposed on the broker