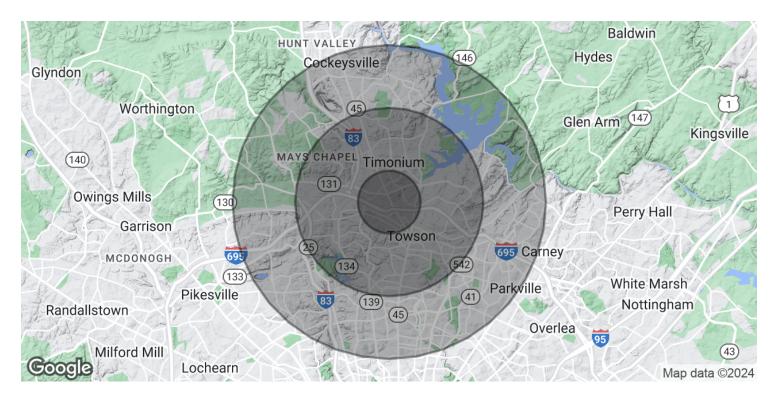

# **ORCHARD SQUARE PROFESSIONAL**

1212 York Rd, Lutherville, MD 21093

| 1 MILE    | 3 MILES                                                                     | 5 MILES                                                                                             |
|-----------|-----------------------------------------------------------------------------|-----------------------------------------------------------------------------------------------------|
| 13,995    | 88,747                                                                      | 251,462                                                                                             |
| 37.8      | 40.0                                                                        | 38.5                                                                                                |
| 35.8      | 38.3                                                                        | 36.9                                                                                                |
| 38.3      | 41.5                                                                        | 39.6                                                                                                |
|           |                                                                             |                                                                                                     |
| 1 MILE    | 3 MILES                                                                     | 5 MILES                                                                                             |
| 5,314     | 34,566                                                                      | 102,665                                                                                             |
| 2.6       | 2.6                                                                         | 2.4                                                                                                 |
| \$84,368  | \$103,225                                                                   | \$91,852                                                                                            |
| \$379,933 | \$398,294                                                                   | \$364,292                                                                                           |
|           | 13,995<br>37.8<br>35.8<br>38.3<br><b>1 MILE</b><br>5,314<br>2.6<br>\$84,368 | 13,995 88,747 37.8 40.0 35.8 38.3 38.3 41.5  1 MILE 3 MILES 5,314 34,566 2.6 2.6 \$84,368 \$103,225 |

<sup>\*</sup> Demographic data derived from 2020 ACS - US Census

**Bill Harrison Senior Vice President** 443.741.4045 bharrison@lee-associates.com **Ben Brooks Senior Associate** 443.741.4053 bbrooks@lee-associates.com