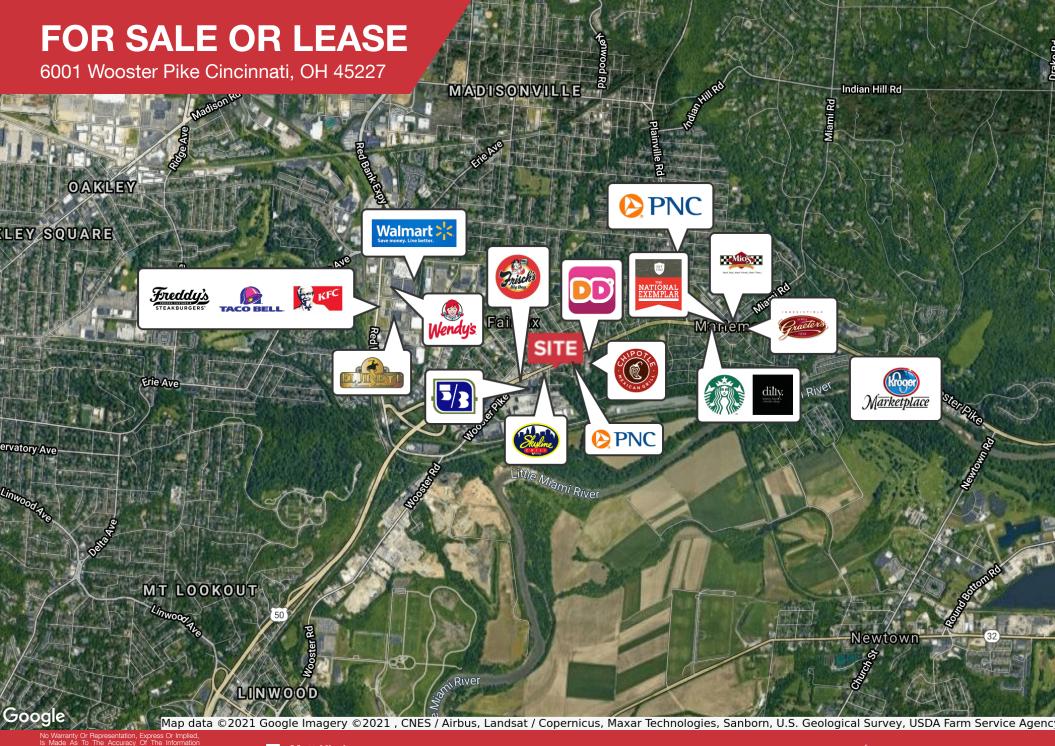

## Land | 0.46 Acres

- Price Reduced
- For Sale or Lease
- Development or Land Lease Opportunity
- Business Mixed Use Zoning
- HH Income at \$123K
- Traffic Counts 30,300 in 25 MPH Zone
- 3 Access Points
- Corner Lot with Tremendous Visibility