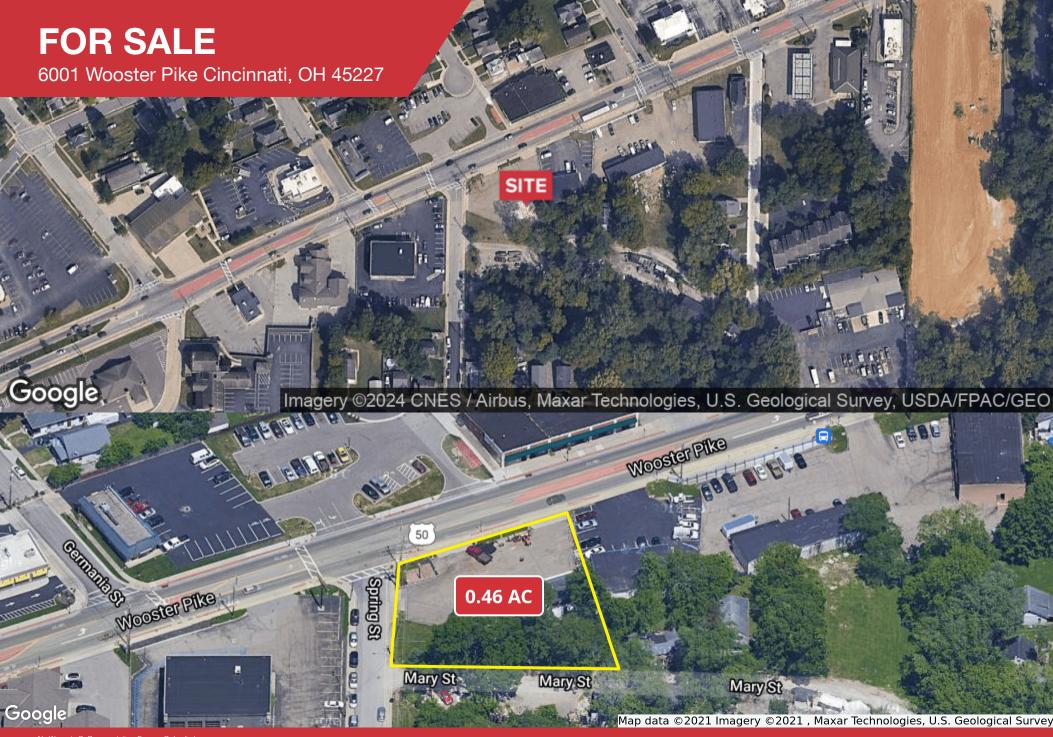

## Land | 0.46 Acres

- Price Reduced
- For Sale or Lease
- Development or Land Lease Opportunity
- Business Mixed Use Zoning
- HH Income at \$123K
- Traffic Counts 30,300 in 25 MPH Zone
- 3 Access Points
- Corner Lot with Tremendous Visibility