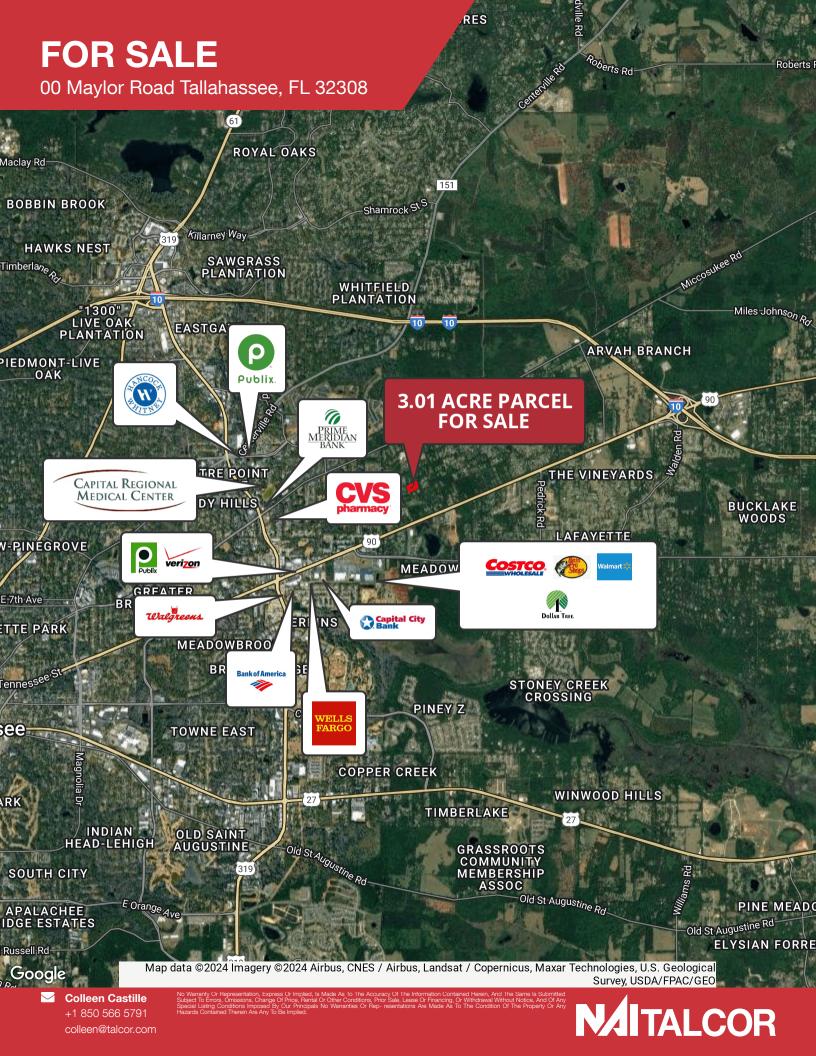

## LAND | 3.01 ACRES

- 3-Acre, In-Town, Wooded Lot
- High-Ground Parcel within the Urban Service Area
- Zoned Residential Preservation
- "Not in a Subdivision" 3 or More Lots for Luxury Homes
- In a Neighborhood of Luxury Homes with Large Lots
- Near Dempsey Mayo Road.
- Close To New Amazon Fulfillment Center