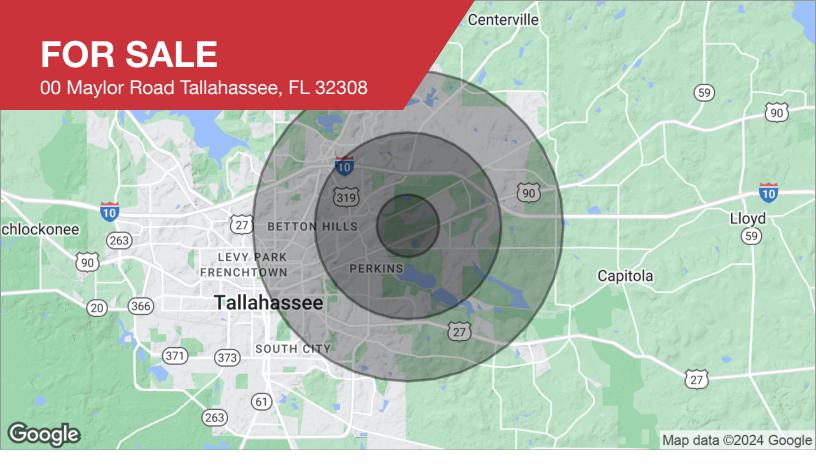

## **DEMOGRAPHICS**

| POPULATION          | 1 MILE    | 3 MILES   | 5 MILES   |
|---------------------|-----------|-----------|-----------|
| Total population    | 3,624     | 38,356    | 97,319    |
| Median age          | 39.6      | 41.2      | 37.8      |
| Median age (male)   | 37.9      | 40.4      | 37.1      |
| Median age (Female) | 41.3      | 42.1      | 38.8      |
| HOUSEHOLDS & INCOME | 1 MILE    | 3 MILES   | 5 MILES   |
| Total households    | 1,563     | 17,734    | 44,320    |
| # of persons per HH | 2.3       | 2.2       | 2.2       |
| Average HH income   | \$75,783  | \$81,993  | \$77,089  |
| Average house value | \$222,466 | \$263,950 | \$277,760 |