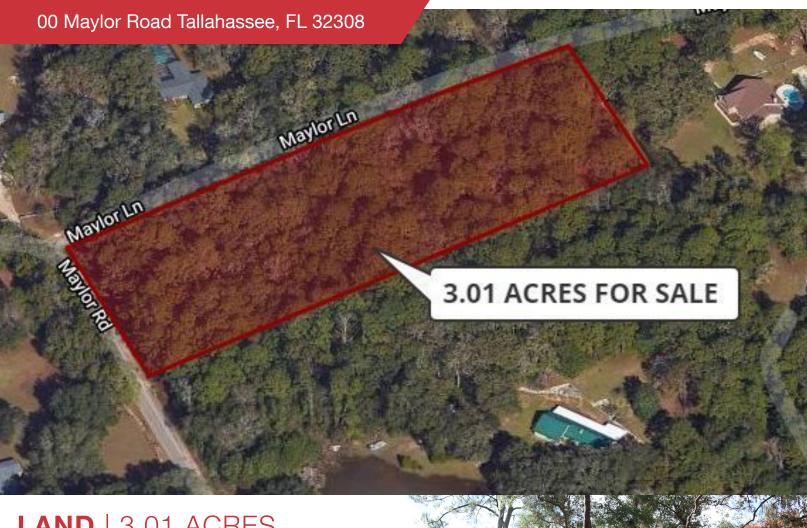

## LAND | 3.01 ACRES

- 3-Acre, In-Town, Wooded Lot
- High-Ground Parcel within the Urban Service Area
- Zoned Residential Preservation
- "Not in a Subdivision" 3 or More Lots for Luxury Homes
- In a Neighborhood of Luxury Homes with Large Lots
- Near Dempsey Mayo Road.
- Close To New Amazon Fulfillment Center

For Sale: \$388,000