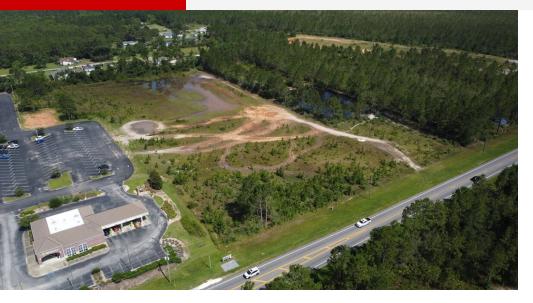

## **Property Description**

6.2 acre tract plus two 0.91 acre outparcels. Ideal shopping center opportunity near busy Blue Angel Pkwy/US-98 intersection. Zoned for Heavy Retail/Light Industrial. Abutting Winn Dixie based shopping center with opportunity for cross-easement. Each parcel is available for individual purchase.

## **Property Highlights**

- 6.2 acre tract with outparcels
- Parcels available for individual purchase
- Zoning: HC/LI Heavy Retail/Light Industrial
- Ideal for retail or office park