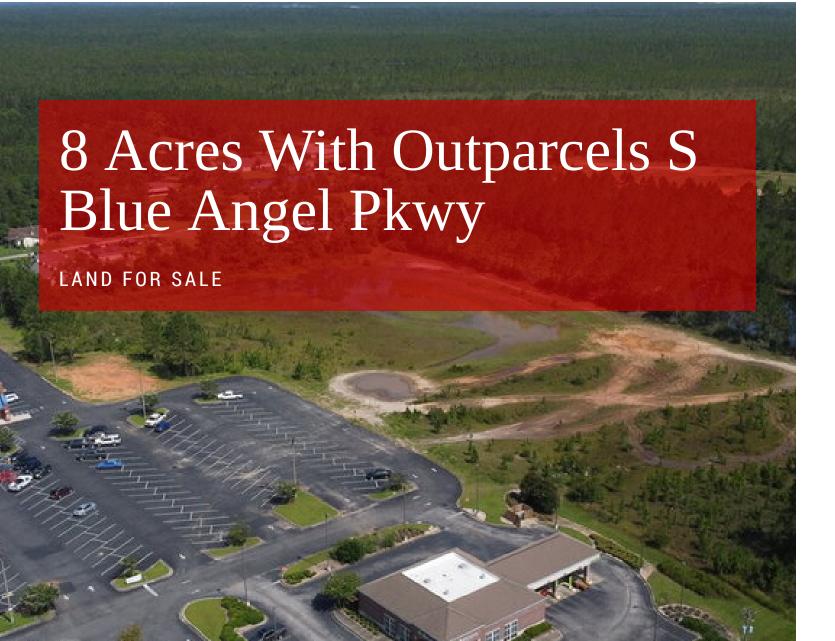

S Blue Angel Pkwy. Pensacola, FL 32506

Bill Ogburn | 850.261.8080 | bogburn@beaubox.com
Beau Box, SIOR | 225.931.3200 | bbox@beaubox.com

S Blue Angel Pkwy. Pensacola, FL 32506

#### PROPERTY SUMMARY