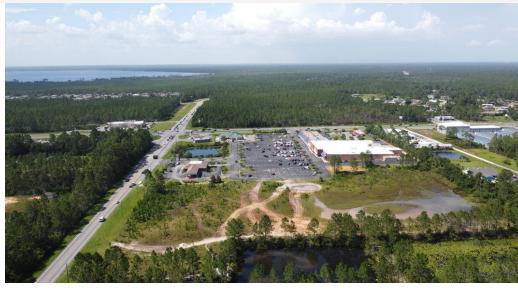

## **Property Description**

6.2 acre tract plus two 0.91 acre outparcels. Ideal shopping center opportunity near busy Blue Angel Pkwy/US-98 intersection. Zoned for Heavy Retail/Light Industrial. Abutting Winn Dixie based shopping center with opportunity for cross-easement. Each parcel is available for individual purchase.

## **Property Highlights**

- 6.2 acre tract with outparcels
- Parcels available for individual purchase
- Zoning: HC/LI Heavy Retail/Light Industrial
- Ideal for retail or office park