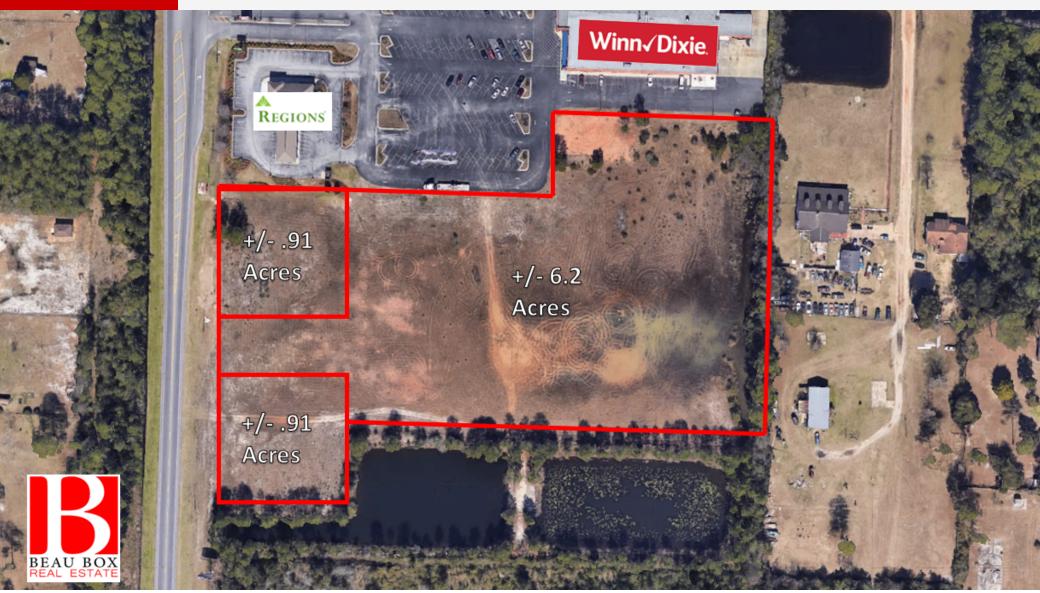

## **Property Description**

6.2 acre tract plus two 0.91 acre outparcels. Ideal shopping center opportunity near busy Blue Angel Pkwy/US-98 intersection. Zoned for Heavy Retail/Light Industrial. Abutting Winn Dixie based shopping center with opportunity for cross-easement. Each parcel is available for individual purchase.

## **Property Highlights**

- 6.2 acre tract with outparcels
- Parcels available for individual purchase
- Zoning: HC/LI Heavy Retail/Light Industrial
- Ideal for retail or office park

### **Offering Summary**

| Sale Price: | \$487,676 - \$2,523,352 |
|-------------|-------------------------|
| Lot Size:   | 0.91 - 6.2 Acres        |

| Demographics      | 1 Mile   | 5 Miles  | 10 Miles |
|-------------------|----------|----------|----------|
| Total Households  | 798      | 18,208   | 64,471   |
| Total Population  | 2,133    | 55,627   | 179,542  |
| Average HH Income | \$52,648 | \$56,094 | \$52,472 |