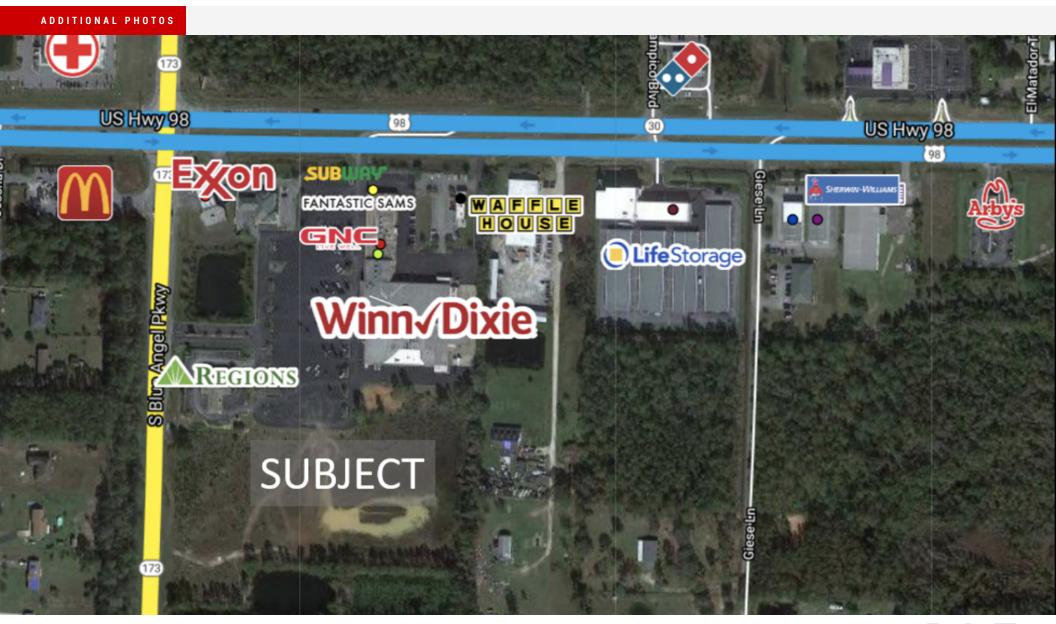

## **Property Description**

6.2 acre tract plus two 0.91 acre outparcels. Ideal shopping center opportunity near busy Blue Angel Pkwy/US-98 intersection. Zoned for Heavy Retail/Light Industrial. Abutting Winn Dixie based shopping center with opportunity for cross-easement. Each parcel is available for individual purchase.

## **Property Highlights**

- 6.2 acre tract with outparcels
- Parcels available for individual purchase
- Zoning: HC/LI Heavy Retail/Light Industrial
- Ideal for retail or office park