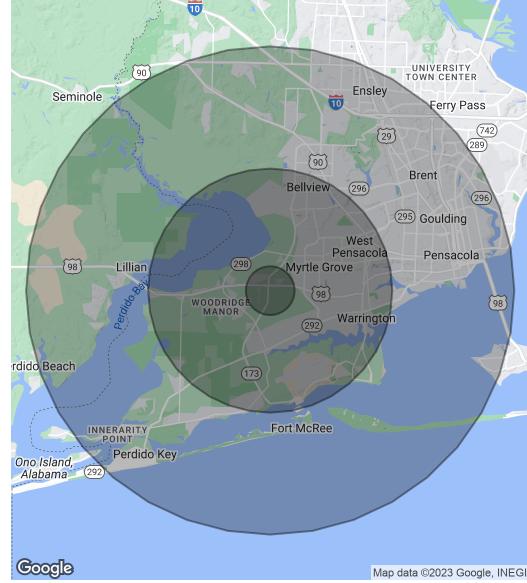

#### DEMOGRAPHICS MAP & REPORT

| Population           | 1 Mile    | 5 Miles   | 10 Miles  |
|----------------------|-----------|-----------|-----------|
| Total Population     | 2,133     | 55,627    | 179,542   |
| Average Age          | 33.6      | 33.4      | 36.7      |
| Average Age (Male)   | 30.9      | 31.8      | 35.5      |
| Average Age (Female) | 34.0      | 34.8      | 38.0      |
| Households & Income  | 1 Mile    | 5 Miles   | 10 Miles  |
| Total Households     | 798       | 18,208    | 64,471    |
| # Of Persons Per HH  | 2.7       | 3.1       | 2.8       |
| Average HH Income    | \$52,648  | \$56,094  | \$52,472  |
| Average House Value  | \$166,527 | \$184,646 | \$177,471 |

<sup>\*</sup> Demographic data derived from 2020 ACS - US Census

**Bill Ogburn** 850.261.8080

Beau Box, SIOR 225.931.3200

bogburn@beaubox.com bbox@beaubox.com

S Blue Angel Pkwy. Pensacola, FL 32506