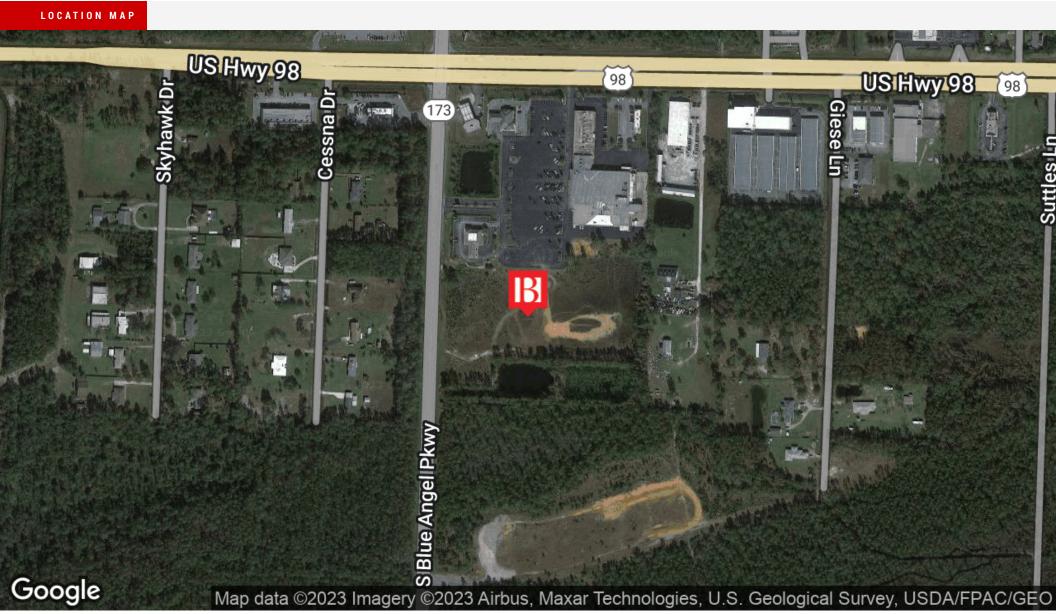

## **Property Description**

6.2 acre tract plus two 0.91 acre outparcels. Ideal shopping center opportunity near busy Blue Angel Pkwy/US-98 intersection. Zoned for Heavy Retail/Light Industrial. Abutting Winn Dixie based shopping center with opportunity for cross-easement. Each parcel is available for individual purchase.

## **Property Highlights**

- 6.2 acre tract with outparcels
- Parcels available for individual purchase
- Zoning: HC/LI Heavy Retail/Light Industrial
- Ideal for retail or office park