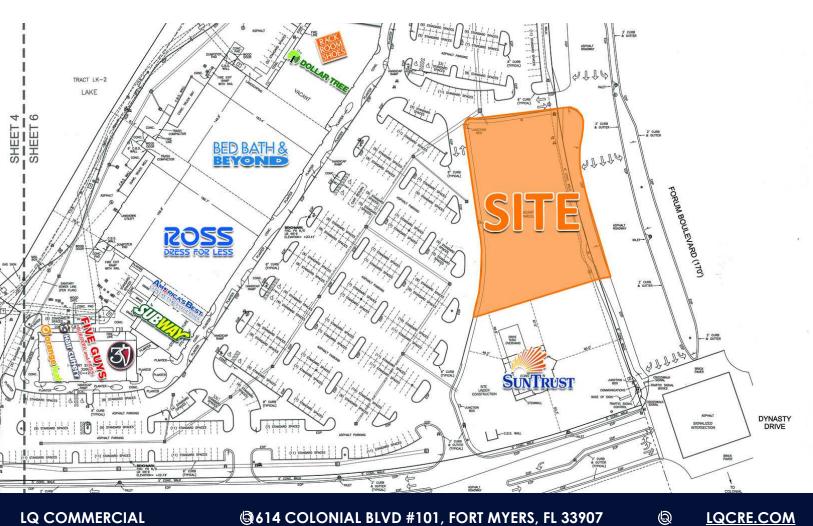

#### **PROPERTY SUMMARY**

| Lot Size:                | 0.83 AC                                                     |  |
|--------------------------|-------------------------------------------------------------|--|
| Zoning:                  | SDA                                                         |  |
| I-75 AADT:               | 105,000 CPD                                                 |  |
| Colonial Boulevard AADT: | 85,000 CPD                                                  |  |
| Forum Boulevard AADT:    | 11,000 CPD                                                  |  |
| Anchors:                 | The Home Depot, Target, ROSS,<br>Staples, Petco, Bed Bath & |  |

Beyond, Buffalo Wild Wings

- Fastest growing sub-market in SWFL.
- Major retail hub of I-75 and Colonial Boulevard.
- Ideal for fast food or service retail.

• Over 4,500 multi-family units planned or under construction in close proximity to The Forum.