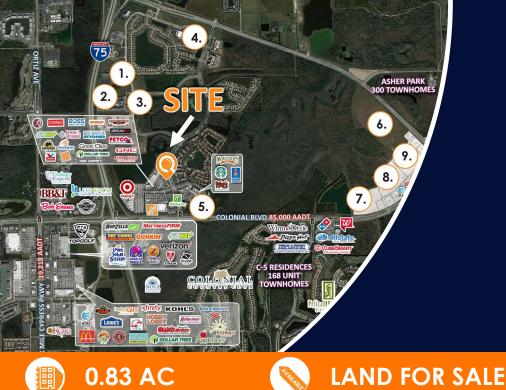

#### **PROPERTY SUMMARY**

| Lot Size:                | 0.83 AC                                                     |  |
|--------------------------|-------------------------------------------------------------|--|
| Zoning:                  | SDA                                                         |  |
| I-75 AADT:               | 105,000 CPD                                                 |  |
| Colonial Boulevard AADT: | 85,000 CPD                                                  |  |
| Forum Boulevard AADT:    | 11,000 CPD                                                  |  |
| Anchors:                 | The Home Depot, Target, ROSS,<br>Staples, Petco, Bed Bath & |  |

Beyond, Buffalo Wild Wings

- Fastest growing sub-market in SWFL.
- Major retail hub of I-75 and Colonial Boulevard.
- Ideal for fast food or service retail.

• Over 4,500 multi-family units planned or under construction in close proximity to The Forum.