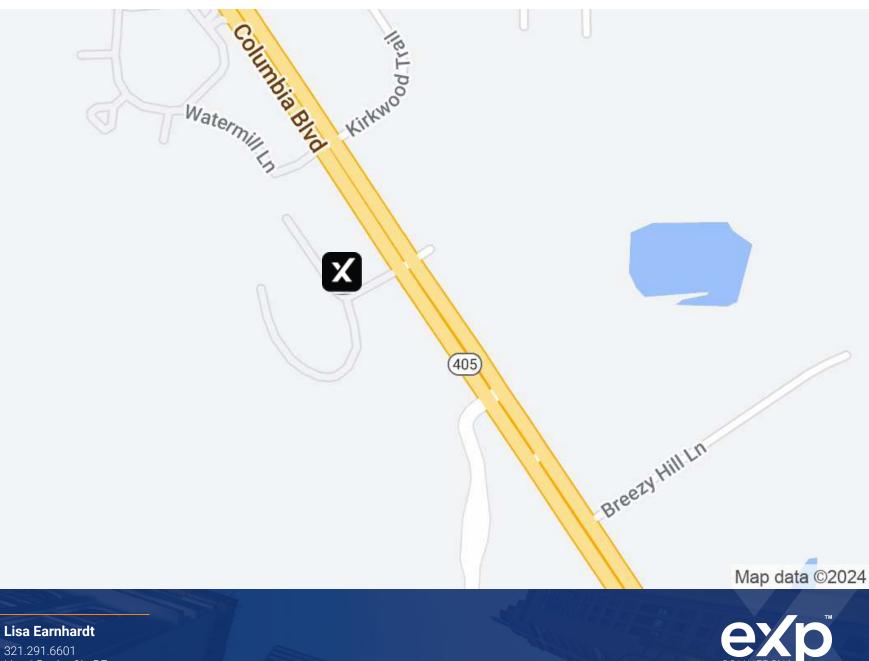

#### **Property Overview**

(Part of a larger parcel) Commercial frontage is for sale. 3.3 +/- AC parcel in beautiful Windover

#### **Property Highlights**

- Flexible Community Commercial Zoning
- Frontage on bustling SR 405
- AADT of 22,500 (2020)
- Seconds from Crossroads Marketplace