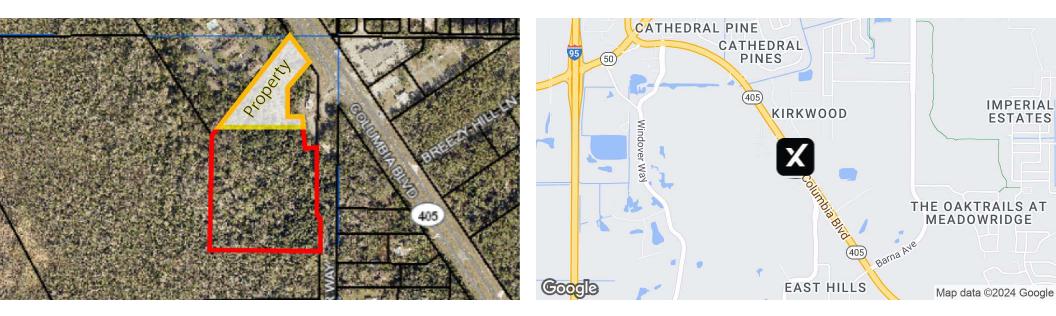

#### **Property Overview**

(Part of a larger parcel) Commercial frontage is for sale. 3.3 +/- AC parcel in beautiful Windover

#### **Property Highlights**

- Flexible Community Commercial Zoning
- Frontage on bustling SR 405
- AADT of 22,500 (2020)
- Seconds from Crossroads Marketplace