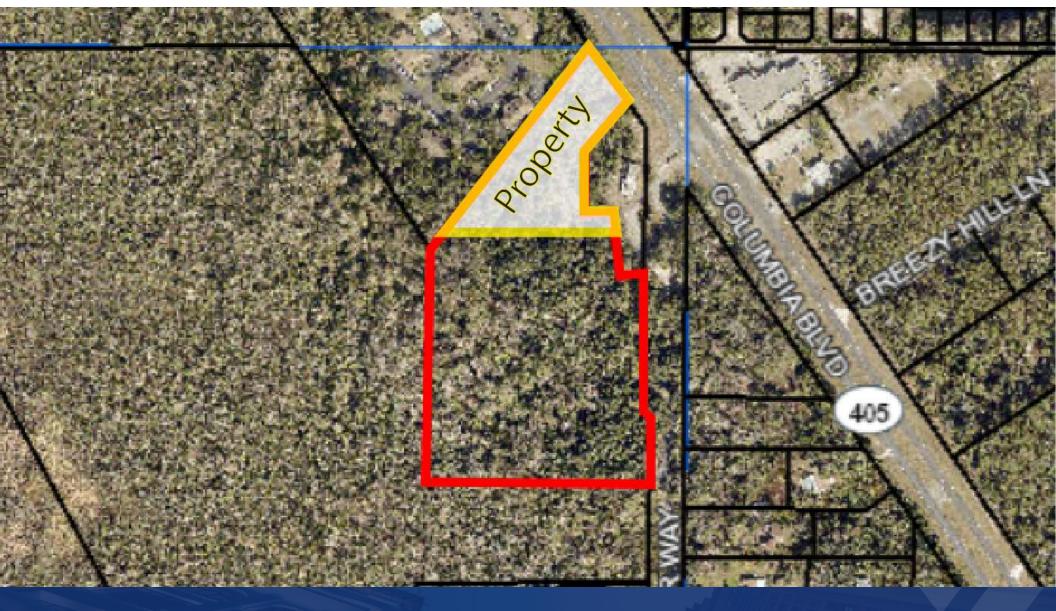

#### **Property Overview**

(Part of a larger parcel) Commercial frontage is for sale. 3.3 +/- AC parcel in beautiful Windover

#### **Property Highlights**

- Flexible Community Commercial Zoning
- Frontage on bustling SR 405
- AADT of 22,500 (2020)
- Seconds from Crossroads Marketplace