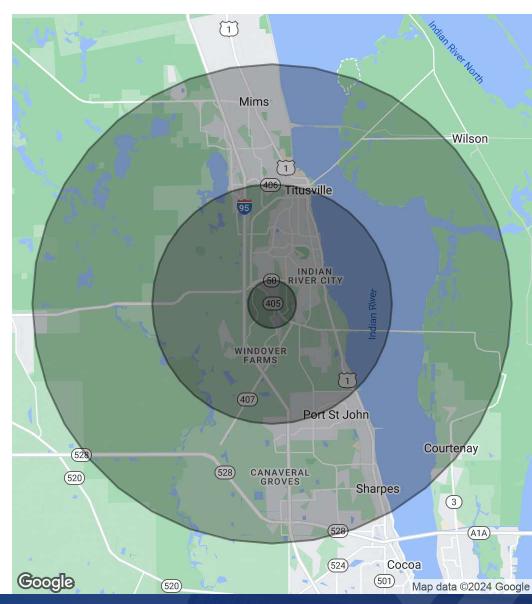

Titusville, FL 32780

| Population                              | 1 Mile               | 5 Miles               | 10 Miles                  |
|-----------------------------------------|----------------------|-----------------------|---------------------------|
| Total Population                        | 1,621                | 49,039                | 112,699                   |
| Average Age                             | 43.2                 | 43.5                  | 42.3                      |
| Average Age (Male)                      | 42.8                 | 42.4                  | 41.1                      |
| Average Age (Female)                    | 43.8                 | 44.6                  | 43.7                      |
|                                         |                      |                       |                           |
|                                         |                      |                       |                           |
| Households & Income                     | 1 Mile               | 5 Miles               | 10 Miles                  |
| Households & Income<br>Total Households | <b>1 Mile</b><br>690 | <b>5 Miles</b> 20,240 | <b>10 Miles</b><br>43,702 |
|                                         |                      |                       |                           |
| Total Households                        | 690                  | 20,240                | 43,702                    |

\* Demographic data derived from 2020 ACS - US Census