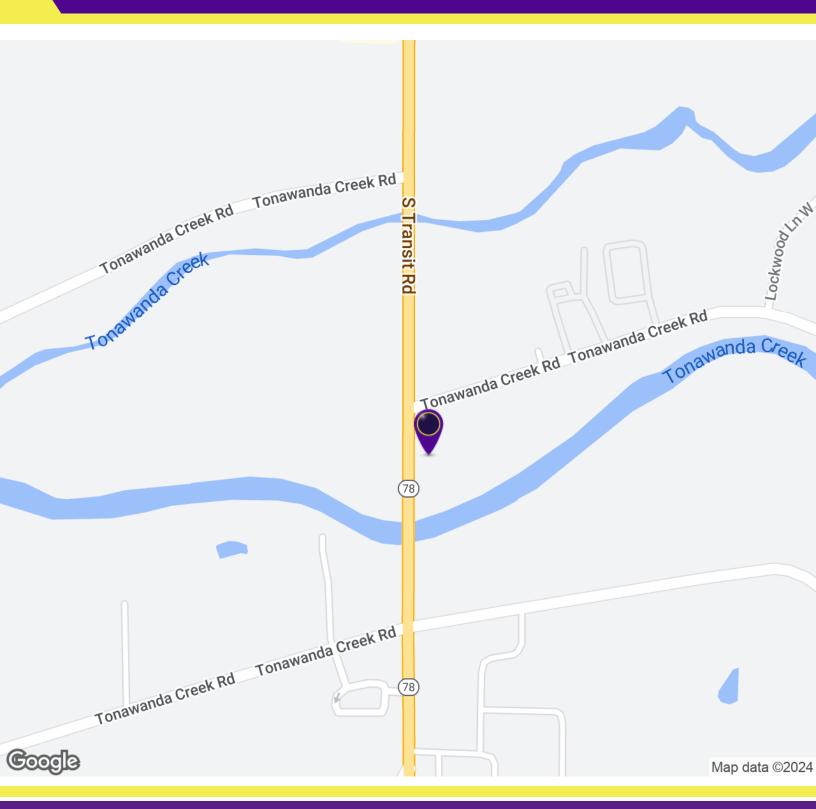

#### PROPERTY OVERVIEW

322' +/- frontage with an irregular depth zoned commercial (2.79+/- AC). Excellent corner location for redevelopment of a plaza, gas and convenience store, or a mini plaza. 8 acres to rear of this property is currently under contract with plans to build 50-60 2 story apartment buildings in 2021.

#### **LOCATION OVERVIEW**

Located 0.5 mile North of Millersport Highway in the town of Amherst. Excellent visibility, high traffic volume, over 30,000 cars daily. Development in the area consists of retail outlets, automobile dealerships, restaurants, hotels, gasoline service stations, banks, apartments, office buildings, and residences. Northwest corner of Transit Road and Tonawanda Creek Road. Some of these businesses include New York Beer Project Bar and Restaurant, and Dollar General. Newly expanded and remodeled Niagara Produce Grocery Market across Transit Road and the Northwest Corner of Transit Road and Tonawanda Creek Road.