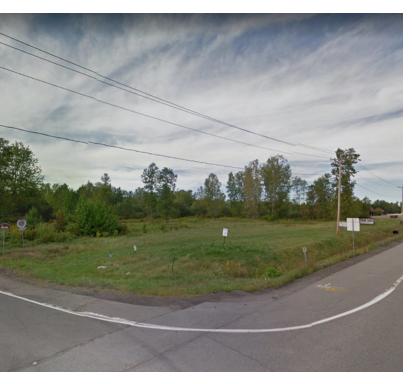

#### PROPERTY OVERVIEW

322' +/- frontage with an irregular depth zoned commercial (2.79+/- AC). Excellent corner location for redevelopment of a plaza, gas and convenience store, or a mini plaza. 8 acres to rear of this property is currently under contract with plans to build 50-60 2 story apartment buildings in 2021.

#### **LOCATION OVERVIEW**

Located 0.5 mile North of Millersport Highway in the town of Amherst. Excellent visibility, high traffic volume, over 30,000 cars daily. Development in the area consists of retail outlets, automobile dealerships, restaurants, hotels, gasoline service stations, banks, apartments, office buildings, and residences. Northwest corner of Transit Road and Tonawanda Creek Road. Some of these businesses include New York Beer Project Bar and Restaurant, and Dollar General. Newly expanded and remodeled Niagara Produce Grocery Market across Transit Road and the Northwest Corner of Transit Road and Tonawanda Creek Road.

### PROPERTY HIGHLIGHTS

- Zoned Commercial
- Excellent Development Opportunity
- 2.79 +/- Acres
- Corner Location