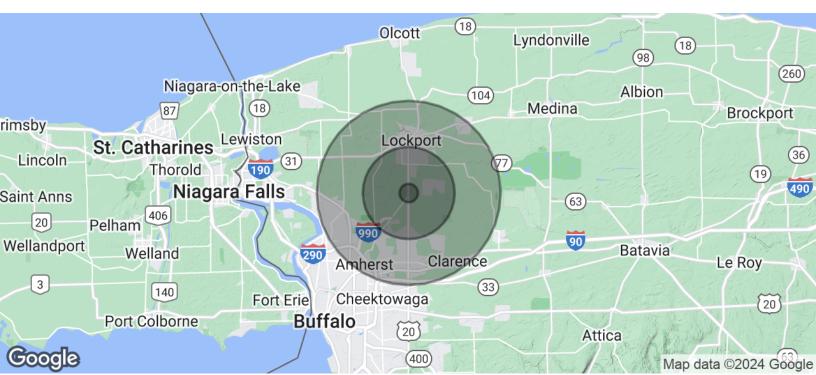

## 2.79+/- Acres Development Site

Transit Road and Tonawanda Creek Road, Pendleton, NY 14094

| POPULATION           | 1 MILE    | 5 MILES   | 10 MILES  |
|----------------------|-----------|-----------|-----------|
|                      |           |           |           |
| Total Population     | 1,079     | 48,465    | 233,470   |
| Average Age          | 39.9      | 40.0      | 41.0      |
| Average Age (Male)   | 40.2      | 39.2      | 39.6      |
| Average Age (Female) | 40.4      | 41.3      | 42.6      |
|                      |           |           |           |
| HOUSEHOLDS & INCOME  | 1 MILE    | 5 MILES   | 10 MILES  |
| Total Households     | 425       | 18,943    | 90,191    |
| # of Persons per HH  | 2.5       | 2.6       | 2.6       |
| Average HH Income    | \$79,855  | \$83,209  | \$82,085  |
| Average House Value  | \$190,640 | \$168,419 | \$187,335 |

<sup>\*</sup> Demographic data derived from 2020 ACS - US Census