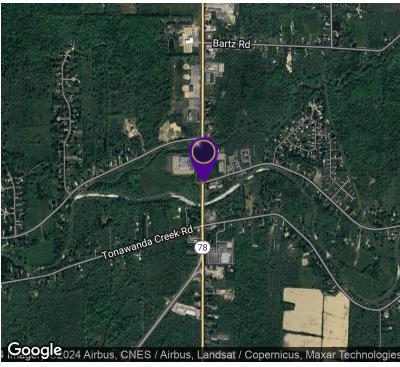

#### PROPERTY OVERVIEW

322' +/- frontage with an irregular depth zoned commercial (2.79+/- AC). Excellent corner location for redevelopment of a plaza, gas and convenience store, or a mini plaza. 8 acres to rear of this property is currently under contract with plans to build 50-60 2 story apartment buildings in 2021.

#### **LOCATION OVERVIEW**

Located 0.5 mile North of Millersport Highway in the town of Amherst. Excellent visibility, high traffic volume, over 30,000 cars daily. Development in the area consists of retail outlets, automobile dealerships, restaurants, hotels, gasoline service stations, banks, apartments, office buildings, and residences. Northwest corner of Transit Road and Tonawanda Creek Road. Some of these businesses include New York Beer Project Bar and Restaurant, and Dollar General. Newly expanded and remodeled Niagara Produce Grocery Market across Transit Road and the Northwest Corner of Transit Road and Tonawanda Creek Road.