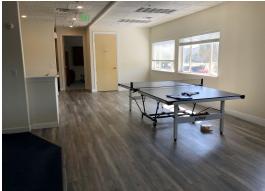

### **Property Description**

Two-Story office space for sub-lease in Meadowood Sub-Market. Great proximity to Meadowood Mall, Reno Tahoe International Airport. Nicely renovated space with variety of options

#### AVAILABLE SPACES

| SUITE                      | SIZE     | TYPE | RATE            | DESCRIPTION                                                                                                   |
|----------------------------|----------|------|-----------------|---------------------------------------------------------------------------------------------------------------|
| First Floor & Second Floor | 9,385 SF | NNN  | \$1.25 SF/month | Large Reception + 6 Private Offices + Large Conference Room +<br>Large Bullpen + File Room + Private Restroom |
| First Floor & Second Floor | 9,385 SF | NNN  | \$1.25 SF/month | Large Reception + 6 Private Offices + Large Conference Room +<br>Large Bullpen + File Room + Private Restroom |