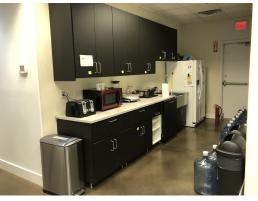

### **Property Description**

Two-Story office space for sub-lease in Meadowood Sub-Market. Great proximity to Meadowood Mall, Reno Tahoe International Airport. Nicely renovated space with variety of options

#### AVAILABLE SPACES

| SUITE                      | SIZE     | TYPE | RATE            | DESCRIPTION                                                                                                   |
|----------------------------|----------|------|-----------------|---------------------------------------------------------------------------------------------------------------|
| First Floor & Second Floor | 9,385 SF | NNN  | \$1.25 SF/month | Large Reception + 6 Private Offices + Large Conference Room +<br>Large Bullpen + File Room + Private Restroom |
| First Floor & Second Floor | 9,385 SF | NNN  | \$1.25 SF/month | Large Reception + 6 Private Offices + Large Conference Room +<br>Large Bullpen + File Room + Private Restroom |