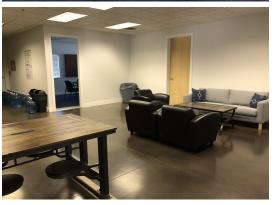

### **Property Description**

Two-Story office space for sub-lease in Meadowood Sub-Market. Great proximity to Meadowood Mall, Reno Tahoe International Airport. Nicely renovated space with variety of options

#### AVAILABLE SPACES

| SUITE                      | SIZE     | TYPE | RATE            | DESCRIPTION                                                                                                   |
|----------------------------|----------|------|-----------------|---------------------------------------------------------------------------------------------------------------|
| First Floor & Second Floor | 9,385 SF | NNN  | \$1.25 SF/month | Large Reception + 6 Private Offices + Large Conference Room +<br>Large Bullpen + File Room + Private Restroom |
| First Floor & Second Floor | 9,385 SF | NNN  | \$1.25 SF/month | Large Reception + 6 Private Offices + Large Conference Room +<br>Large Bullpen + File Room + Private Restroom |