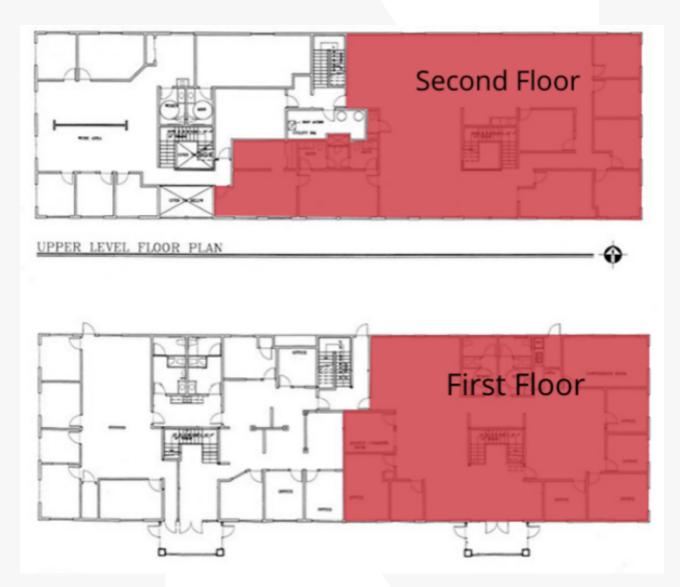

#### AVAILABLE SPACES

| SUITE                      | SIZE     | TYPE | RATE            | DESCRIPTION                                                                                                   |
|----------------------------|----------|------|-----------------|---------------------------------------------------------------------------------------------------------------|
| First Floor & Second Floor | 9,385 SF | NNN  | \$1.25 SF/month | Large Reception + 6 Private Offices + Large Conference Room +<br>Large Bullpen + File Room + Private Restroom |
| First Floor & Second Floor | 9,385 SF | NNN  | \$1.25 SF/month | Large Reception + 6 Private Offices + Large Conference Room +<br>Large Bullpen + File Room + Private Restroom |