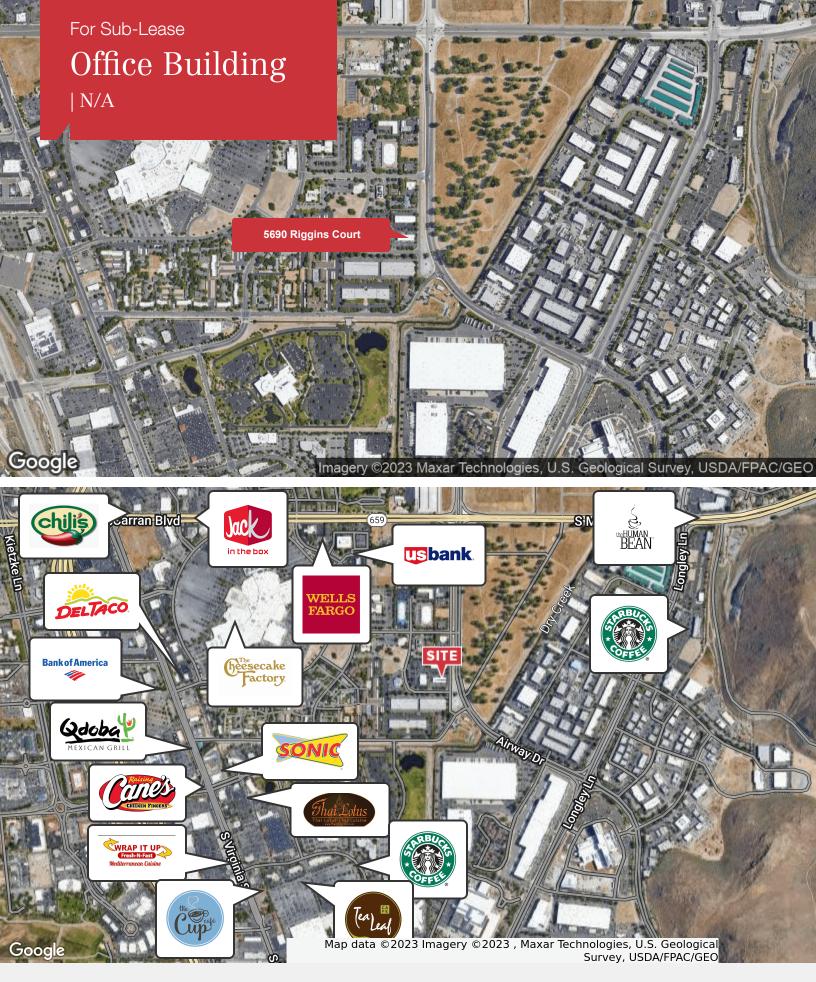

## 5690 Riggins Court

Reno, Nevada 89502

### **Property Description**

Two-Story office space for sub-lease in Meadowood Sub-Market. Great proximity to Meadowood Mall, Reno Tahoe International Airport. Nicely renovated space with variety of options