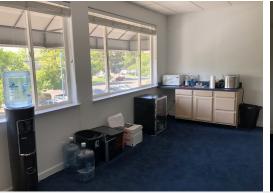

### **Property Description**

Two-Story office space for sub-lease in Meadowood Sub-Market. Great proximity to Meadowood Mall, Reno Tahoe International Airport. Nicely renovated space with variety of options

#### AVAILABLE SPACES

| SUITE                      | SIZE     | TYPE | RATE            | DESCRIPTION                                                                                                   |
|----------------------------|----------|------|-----------------|---------------------------------------------------------------------------------------------------------------|
| First Floor & Second Floor | 9,385 SF | NNN  | \$1.25 SF/month | Large Reception + 6 Private Offices + Large Conference Room +<br>Large Bullpen + File Room + Private Restroom |
| First Floor & Second Floor | 9,385 SF | NNN  | \$1.25 SF/month | Large Reception + 6 Private Offices + Large Conference Room +<br>Large Bullpen + File Room + Private Restroom |