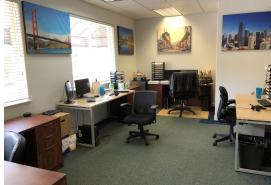

### **Property Description**

Two-Story office space for sub-lease in Meadowood Sub-Market. Great proximity to Meadowood Mall, Reno Tahoe International Airport. Nicely renovated space with variety of options

#### AVAILABLE SPACES

| SUITE                      | SIZE     | TYPE | RATE            | DESCRIPTION                                                                                                   |
|----------------------------|----------|------|-----------------|---------------------------------------------------------------------------------------------------------------|
| First Floor & Second Floor | 9,385 SF | NNN  | \$1.25 SF/month | Large Reception + 6 Private Offices + Large Conference Room +<br>Large Bullpen + File Room + Private Restroom |
| First Floor & Second Floor | 9,385 SF | NNN  | \$1.25 SF/month | Large Reception + 6 Private Offices + Large Conference Room +<br>Large Bullpen + File Room + Private Restroom |