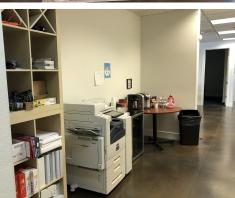

### **Property Description**

Two-Story office space for sub-lease in Meadowood Sub-Market. Great proximity to Meadowood Mall, Reno Tahoe International Airport. Nicely renovated space with variety of options

#### AVAILABLE SPACES

| SUITE                      | SIZE     | TYPE | RATE            | DESCRIPTION                                                                                                   |
|----------------------------|----------|------|-----------------|---------------------------------------------------------------------------------------------------------------|
| First Floor & Second Floor | 9,385 SF | NNN  | \$1.25 SF/month | Large Reception + 6 Private Offices + Large Conference Room +<br>Large Bullpen + File Room + Private Restroom |
| First Floor & Second Floor | 9,385 SF | NNN  | \$1.25 SF/month | Large Reception + 6 Private Offices + Large Conference Room +<br>Large Bullpen + File Room + Private Restroom |