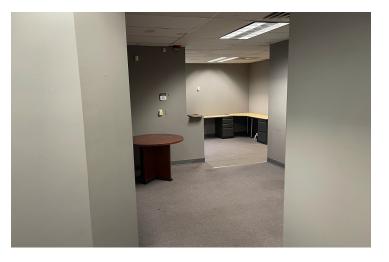

### PROPERTY DESCRIPTION

Gross lease includes utilities, general maintenance, custodial services, snow plowing and trash. Two adjacent suites can be leased together or independently. Suite 3 is 975 +/-SF and Suite 4 boasts 1,100+/-SF for a total of 2,075 +/- available square feet. Both spaces include direct entrance from main hallway, open work areas, private offices, a kitchenette and storage. Cable/Internet hookup available. Some furniture may also be available. Plenty of off street parking is available with extra parking available in the rear. Signage can be placed on front of building and on pylon. Additional short-term storage is also available.

### PROPERTY HIGHLIGHTS

- Convenient Location Close to Downtown
- Multiple Suites available
- Quality Buildout
- Private Entrance
- Plenty of Parking
- All-inclusive Lease