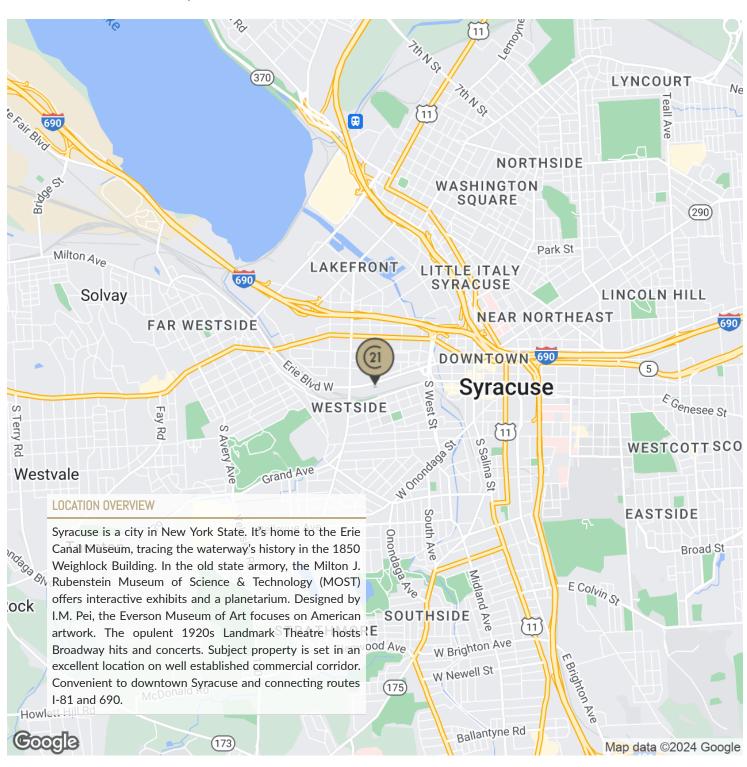

## MPE OFFICE PRODUCTS BUILDING

709 Erie Boulevard West, Syracuse, NY 13204

### PROPERTY DESCRIPTION

Gross lease includes utilities, general maintenance, custodial services, snow plowing and trash. Two adjacent suites can be leased together or independently. Suite 3 is 975 +/-SF and Suite 4 boasts 1,100+/-SF for a total of 2,075 +/- available square feet. Both spaces include direct entrance from main hallway, open work areas, private offices, a kitchenette and storage. Cable/Internet hookup available. Some furniture may also be available. Plenty of off street parking is available with extra parking available in the rear. Signage can be placed on front of building and on pylon. Additional short-term storage is also available.

### PROPERTY HIGHLIGHTS

- Convenient Location Close to Downtown
- Multiple Suites available
- Quality Buildout
- Private Entrance
- Plenty of Parking
- All-inclusive Lease