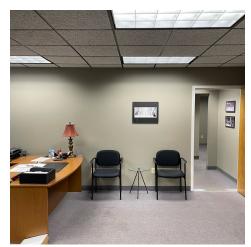

### PROPERTY DESCRIPTION

Gross lease includes utilities, general maintenance, custodial services, snow plowing and trash. Two adjacent suites can be leased together or independently. Suite 3 is 975 +/-SF and Suite 4 boasts 1,100+/-SF for a total of 2,075 +/- available square feet. Both spaces include direct entrance from main hallway, open work areas, private offices, a kitchenette and storage. Cable/Internet hookup available. Some furniture may also be available. Plenty of off street parking is available with extra parking available in the rear. Signage can be placed on front of building and on pylon. Additional short-term storage is also available.

### PROPERTY HIGHLIGHTS

- Convenient Location Close to Downtown
- Multiple Suites available
- Quality Buildout
- Private Entrance
- Plenty of Parking
- All-inclusive Lease