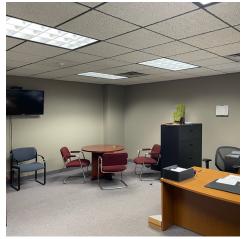

### PROPERTY DESCRIPTION

Gross lease includes utilities, general maintenance, custodial services, snow plowing and trash. Two adjacent suites can be leased together or independently. Suite 3 is 975 +/-SF and Suite 4 boasts 1,100+/-SF for a total of 2,075 +/- available square feet. Both spaces include direct entrance from main hallway, open work areas, private offices, a kitchenette and storage. Cable/Internet hookup available. Some furniture may also be available. Plenty of off street parking is available with extra parking available in the rear. Signage can be placed on front of building and on pylon. Additional short-term storage is also available.

### PROPERTY HIGHLIGHTS

- Convenient Location Close to Downtown
- Multiple Suites available
- Quality Buildout
- Private Entrance
- Plenty of Parking
- All-inclusive Lease