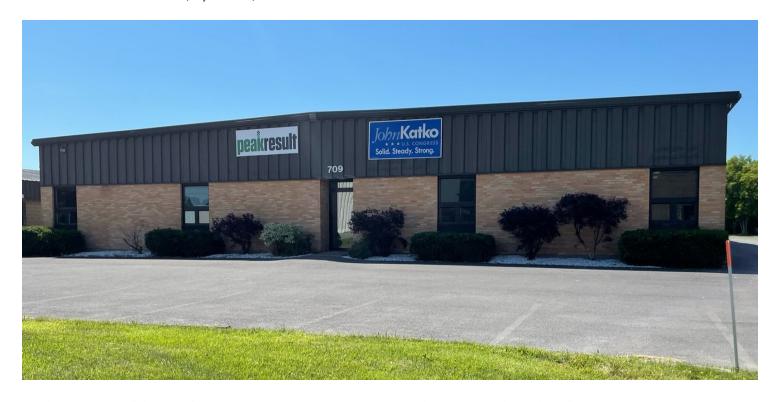

## MPE OFFICE PRODUCTS BUILDING

709 Erie Boulevard West, Syracuse, NY 13204

### PROPERTY DESCRIPTION

Gross lease includes utilities, general maintenance, custodial services, snow plowing and trash. Two adjacent suites can be leased together or independently. Suite 3 is 975 +/-SF and Suite 4 boasts 1,100+/-SF for a total of 2,075 +/- available square feet. Both spaces include direct entrance from main hallway, open work areas, private offices, a kitchenette and storage. Cable/Internet hookup available. Some furniture may also be available. Plenty of off street parking is available with extra parking available in the rear. Signage can be placed on front of building and on pylon. Additional short-term storage is also available.

### PROPERTY HIGHLIGHTS

- Convenient Location Close to Downtown
- Multiple Suites available
- Quality Buildout
- Private Entrance
- Plenty of Parking
- All-inclusive Lease