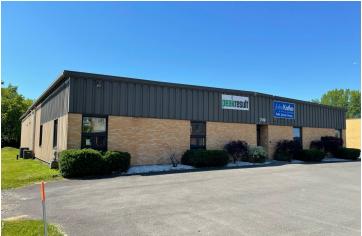

## MPE OFFICE PRODUCTS BUILDING

709 Erie Boulevard West, Syracuse, NY 13204

### PROPERTY DESCRIPTION

Gross lease includes utilities, general maintenance, custodial services, snow plowing and trash. Two adjacent suites can be leased together or independently. Suite 3 is 975 +/-SF and Suite 4 boasts 1,100+/-SF for a total of 2,075 +/- available square feet. Both spaces include direct entrance from main hallway, open work areas, private offices, a kitchenette and storage. Cable/Internet hookup available. Some furniture may also be available. Plenty of off street parking is available with extra parking available in the rear. Signage can be placed on front of building and on pylon. Additional short-term storage is also available.

### PROPERTY HIGHLIGHTS

- Convenient Location Close to Downtown
- Multiple Suites available
- Quality Buildout
- Private Entrance
- Plenty of Parking
- All-inclusive Lease