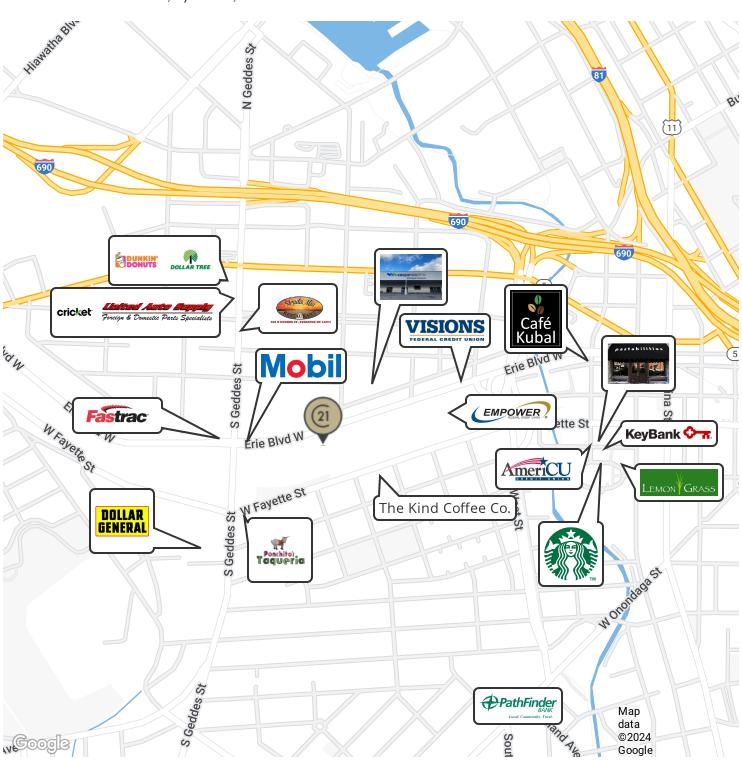

## MPE OFFICE PRODUCTS BUILDING

709 Erie Boulevard West, Syracuse, NY 13204

### PROPERTY HIGHLIGHTS

- Convenient Location Close to Downtown
- Multiple Suites available
- Quality Buildout
- Private Entrance
- Plenty of Parking
- All-inclusive Lease