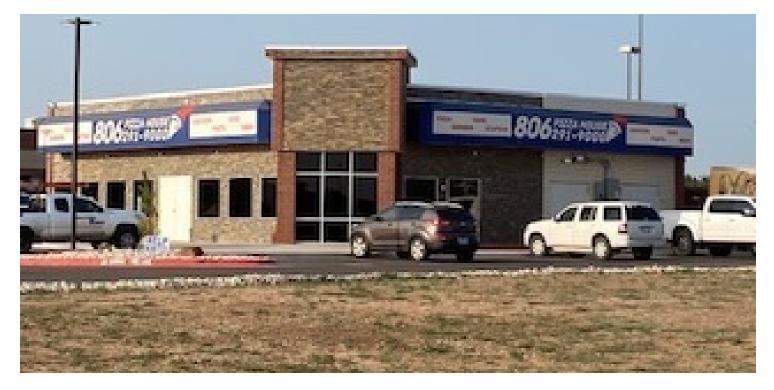

#### **PROPERTY OVERVIEW**

Located in Stone Gate Center, just off I-27 & US 70 in Plainview, Texas. This restaurant site in the heart of commerce! Nearby businesses include Wal-Mart, Tea2Go, Chili's, Maurices, Taco Bell, McDonald's, Burger King, Supercuts, Sonic, Cinema 6, and many other retailers, restaurants, and hotels!

#### **PROPERTY HIGHLIGHTS**

- 2,000 Gallon Grease Trap
- Extra space in the back, front West & South for future expansion
- · Building exterior; Half brick & half stone