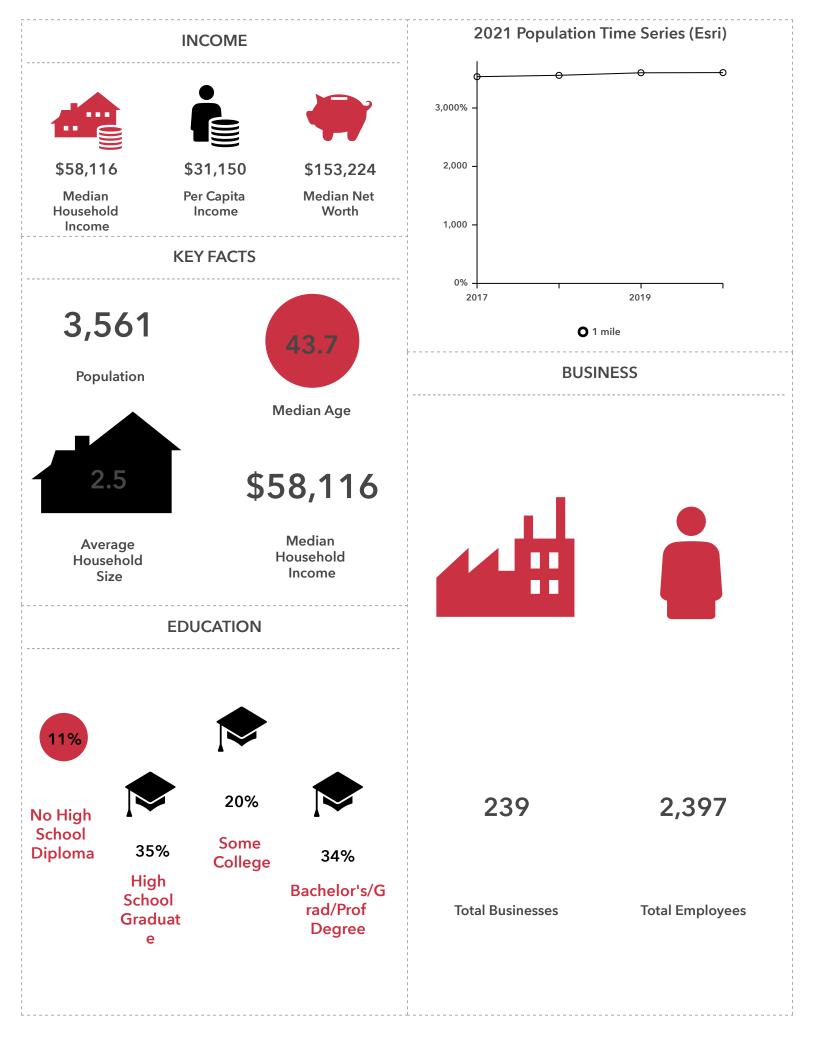

#### **PROPERTY OVERVIEW**

Located in Stone Gate Center, just off I-27 & US 70 in Plainview, Texas. This restaurant site in the heart of commerce! Nearby businesses include Wal-Mart, Tea2Go, Chili's, Maurices, Taco Bell, McDonald's, Burger King, Supercuts, Sonic, Cinema 6, and many other retailers, restaurants, and hotels!