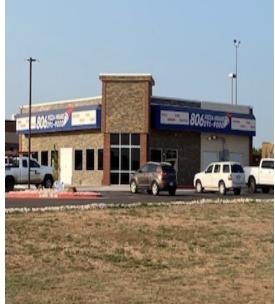

#### **PROPERTY OVERVIEW**

Located in Stone Gate Center, just off I-27 & US 70 in Plainview, Texas. This restaurant site in the heart of commerce! Nearby businesses include Wal-Mart, Tea2Go, Chili's, Maurices, Taco Bell, McDonald's, Burger King, Supercuts, Sonic, Cinema 6, and many other retailers, restaurants, and hotels!

#### **PROPERTY HIGHLIGHTS**

- 2,000 Gallon Grease Trap
- Extra space in the back, front West & South for future expansion
- · Building exterior; Half brick & half stone