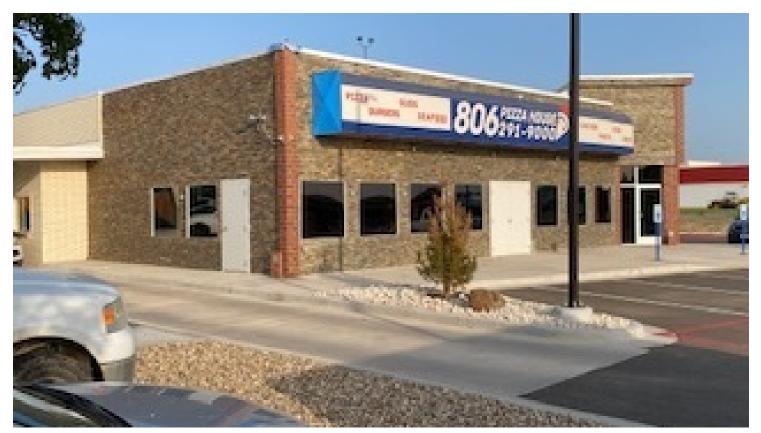

#### **PROPERTY OVERVIEW**

Located in Stone Gate Center, just off I-27 & US 70 in Plainview, Texas. This restaurant site in the heart of commerce! Nearby businesses include Wal-Mart, Tea2Go, Chili's, Maurices, Taco Bell, McDonald's, Burger King, Supercuts, Sonic, Cinema 6, and many other retailers, restaurants, and hotels!

#### **PROPERTY HIGHLIGHTS**

- 2,000 Gallon Grease Trap
- Extra space in the back, front West & South for future expansion
- · Building exterior; Half brick & half stone