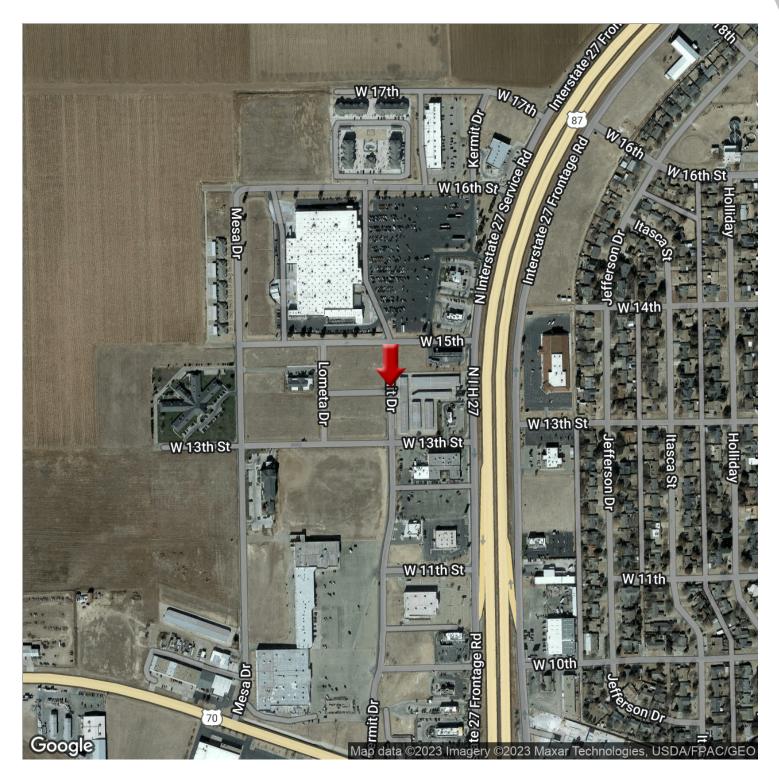

#### **PROPERTY OVERVIEW**

Located in Stone Gate Center, just off I-27 & US 70 in Plainview, Texas. This restaurant site in the heart of commerce! Nearby businesses include Wal-Mart, Tea2Go, Chili's, Maurices, Taco Bell, McDonald's, Burger King, Supercuts, Sonic, Cinema 6, and many other retailers, restaurants, and hotels!