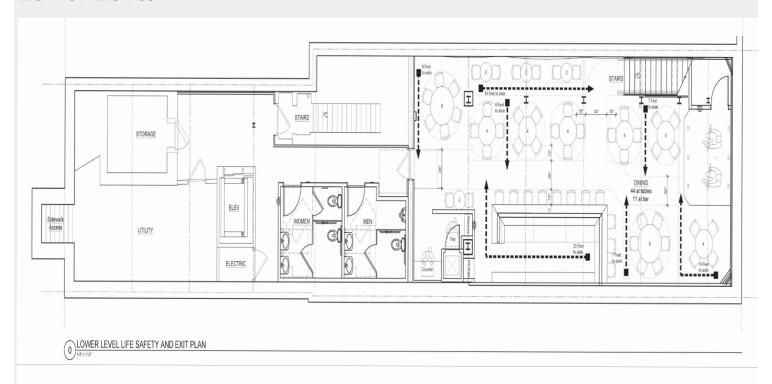

First Floor - Restaurant

- 2.187sf
- Table Seating 46
- Bar Seating 11

Lower Level - Speakeasy

- 1.527sf
- Table Seating 44
- Bar Seating 11

## **Lower Level**