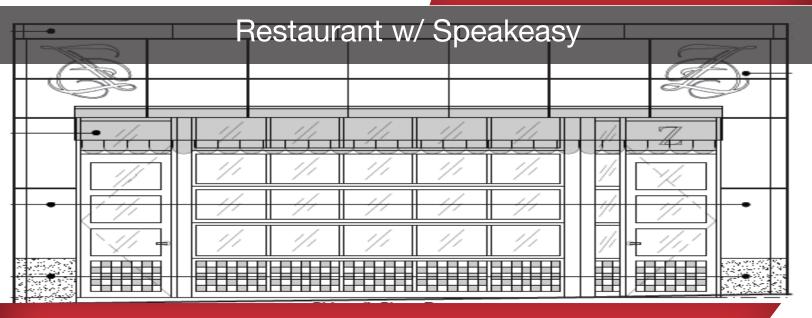

## **Property Features**

- Renovated Historic Building
- Access and Frontage on N. Market St. & Shipley St.
- Approved for Restaurant & Speakeasy (opportunity for multiple operators w/ potential for shared kitchen)
- Street level will feature only roll-up (Raynor AlumaView® AV200) garage doors on the block for sleek sightlines and historical look.