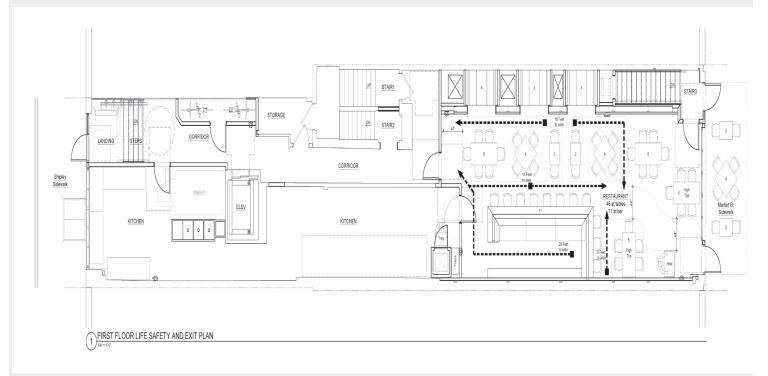

First Floor - Restaurant

- 2.187sf
- Table Seating 46
- Bar Seating 11

Lower Level - Speakeasy

- 1.527sf
- Table Seating 44
- Bar Seating 11

## First Floor