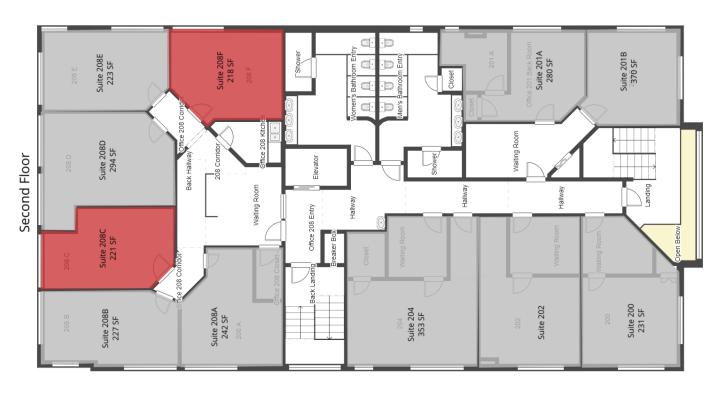

#### **AVAILABLE SPACES**

| SUITE      | TENANT    | SIZE   | TYPE  | RATE            | DESCRIPTION                                 |
|------------|-----------|--------|-------|-----------------|---------------------------------------------|
| Suite 208C | Available | 221 SF | Gross | \$750 per month | Individual Office with shared waiting area. |
| Suite 208F | Available | 218 SF | Gross | \$700 per month | Individual Office with shared waiting area. |