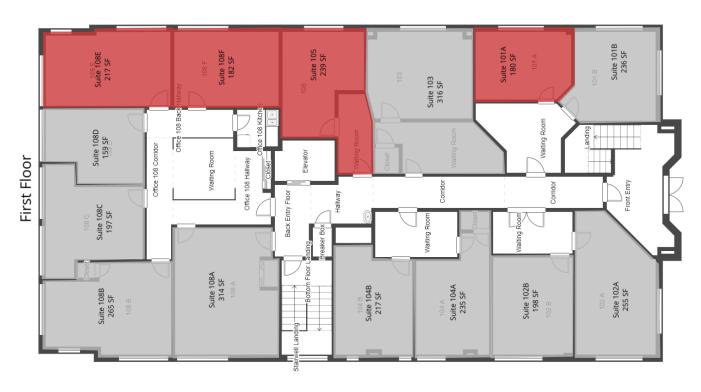

#### **AVAILABLE SPACES**

| SUITE      | TENANT    | SIZE   | TYPE  | RATE            | DESCRIPTION                                                        |
|------------|-----------|--------|-------|-----------------|--------------------------------------------------------------------|
| Suite 101A | Available | 180 SF | Gross | \$600 per month | Individual Office with shared waiting area.                        |
| Suite 105  | Available | 239 SF | Gross | \$750 per month | Open single office with separated private waiting area.            |
| Suite 108E | Available | 217 SF | Gross | \$900 per month | Individual office with shared waiting area and shared kitchenette. |
| Suite 108F | Available | 182 SF | Gross | \$750 per month | Individual Office with shared waiting area.                        |