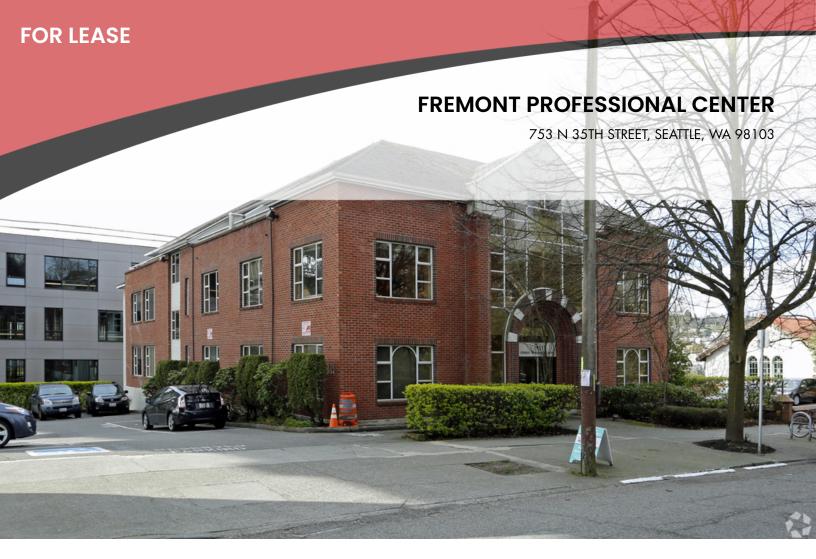

#### **OFFERING SUMMARY**

Available SF: 180 - 286 SF

Lease Rate: \$600.00 - 950.00 per

month (Gross)

Lot Size: 9,464 SF

Year Built: 1931

Building Size: 13,948 SF

Renovated: 1995

#### **PROPERTY OVERVIEW**

Individual Offices with shared waiting rooms, common kitchenettes, elevator served.

### **PROPERTY HIGHLIGHTS**

- Great Location
- Rare Individual Office Space
- Third Floor Balconies
- Perfect for Counselors, Therapist, Individual CPAs, Attorneys, etc.
- 97 Walk Score

DAVID HALL, CCIM, CPM CANDIDATE

753 N 35TH STREET, SEATTLE, WA 98103