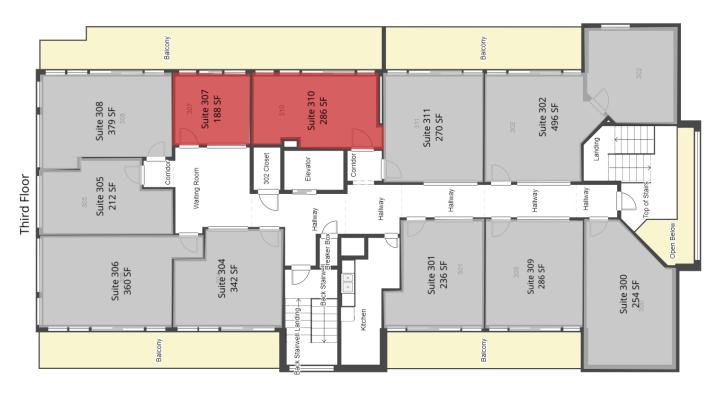

#### **AVAILABLE SPACES**

| SUITE     | TENANT    | SIZE   | TYPE  | RATE            | DESCRIPTION                                         |
|-----------|-----------|--------|-------|-----------------|-----------------------------------------------------|
| Suite 307 | Available | 188 SF | Gross | \$700 per month | Single office with shared waiting room and balcony. |
| Suite 310 | Available | 286 SF | Gross | \$950 per month | Individual Office with deck.                        |