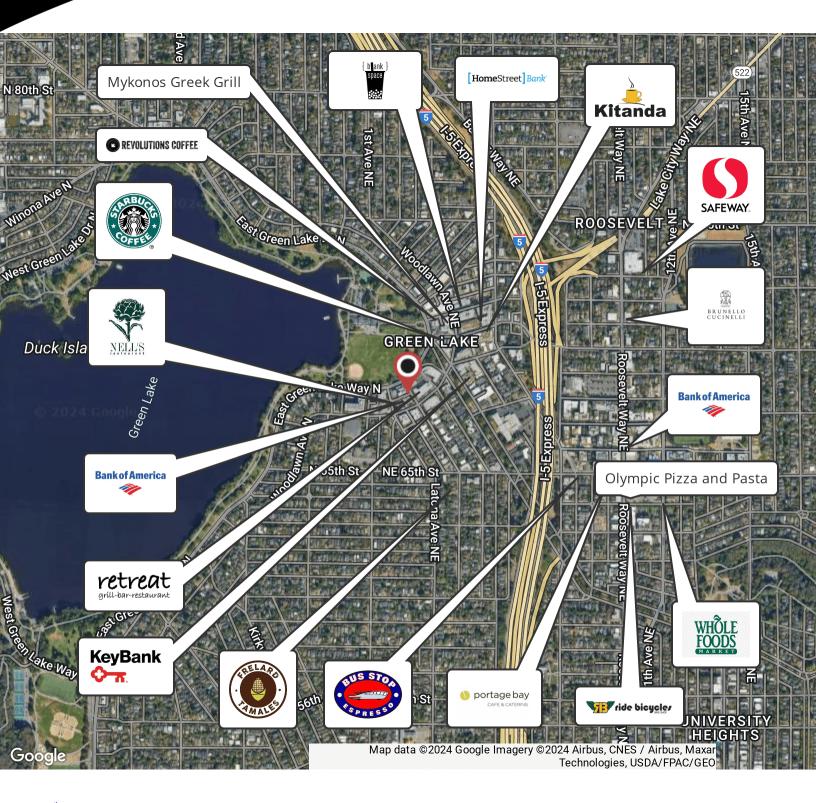

#### **PROPERTY HIGHLIGHTS**

- Great Location
- Rare Individual Office Space
- Perfect for Counselors, Therapist, CPAs, Attorneys, etc.
- 95 Walk Score (Walkers Paradise)

DAVID HALL, CCIM, CPM CANDIDATE