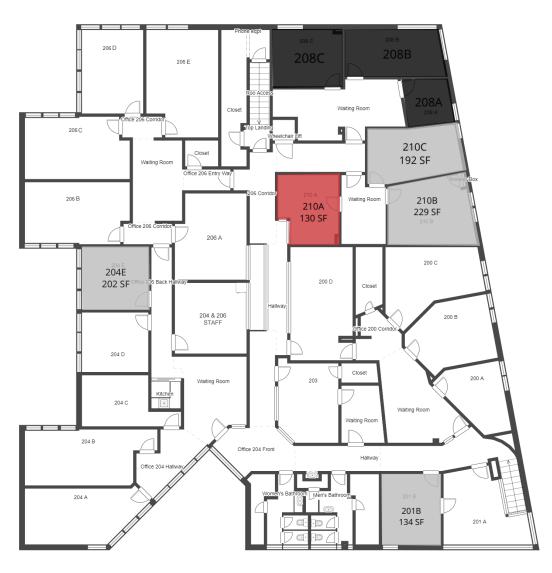

#### **AVAILABLE SPACES**

| SUITE      | TENANT    | SIZE   | TYPE  | RATE            | DESCRIPTION                             |
|------------|-----------|--------|-------|-----------------|-----------------------------------------|
| Suite 210A | Available | 130 SF | Gross | \$750 per month | Single Office with shared waiting room. |