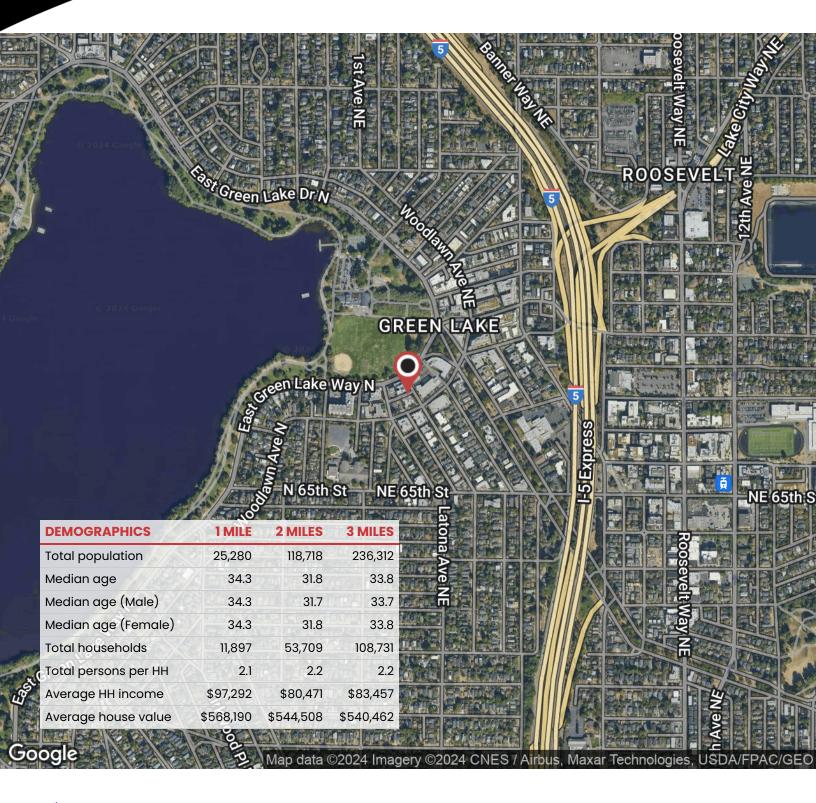

x107

david@corecommercialproperties.com

6869 WOODLAWN AVE NE, SEATTLE, WA 98103



**AVAILABLE SPACES** 

SUITE TENANT SIZE TYPE RATE DESCRIPTION



DAVID HALL, CCIM, CPM CANDIDATE

206.381.3883 x107

david@corecommercialproperties.com

6869 WOODLAWN AVE NE, SEATTLE, WA 98103









DAVID HALL, CCIM, CPM CANDIDATE

206.381.3883 x107

david@corecommercialproperties.com

CORE Commercial Properties, Inc. | 10 East Allison Street | Seattle, WA 98102 | 206.381.3800 | corecommercialproperties.com

6869 WOODLAWN AVE NE, SEATTLE, WA 98103





DAVID HALL, CCIM, CPM CANDIDATE

206.381.3883 x107

david@corecommercialproperties.com

CORE Commercial Properties, Inc. | 10 East Allison Street | Seattle, WA 98102 | 206.381.3800 | corecommercialproperties.com

6869 WOODLAWN AVE NE, SEATTLE, WA 98103





DAVID HALL, CCIM, CPM CANDIDATE

206.381.3883 x107

david@corecommercialproperties.com

CORE Commercial Properties, Inc. | 10 East Allison Street | Seattle, WA 98102 | 206.381.3800 | corecommercial properties.com