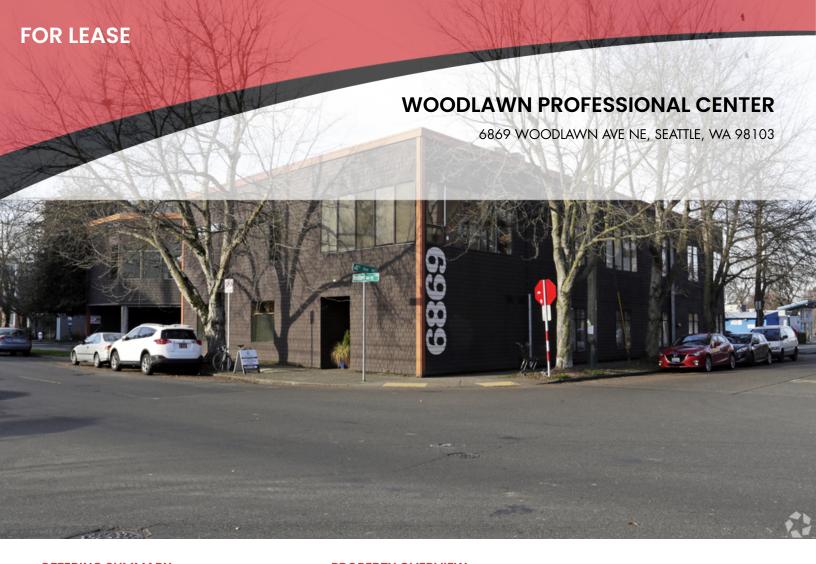

#### **OFFERING SUMMARY**

Available SF: 130 - 202 SF

Lease Rate: \$750.00 - 900.00 per

month (Gross)

Lot Size: 43,560 SF

Year Built: 1926

Building Size: 12,491 SF

Renovated: 2000

#### **PROPERTY OVERVIEW**

Individual Offices with shared waiting rooms, common kitchenettes, elevator served.

#### **PROPERTY HIGHLIGHTS**

- Great Location
- Rare Individual Office Space
- Perfect for Counselors, Therapist, CPAs, Attorneys, etc.
- 95 Walk Score (Walkers Paradise)

DAVID HALL, CCIM, CPM CANDIDATE