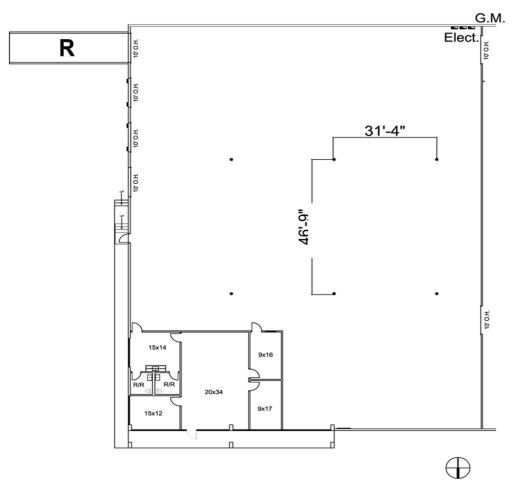

#### SITE PLAN

15,216 S.F. Total / 1,615 S.F. Office

### PROPERTY SPECIFICATIONS

Available Space: 15,216 SF

Office Space: 1,615 SF

Ceiling Height: 18'

Dock Doors: 2 Dock

1 Ramp