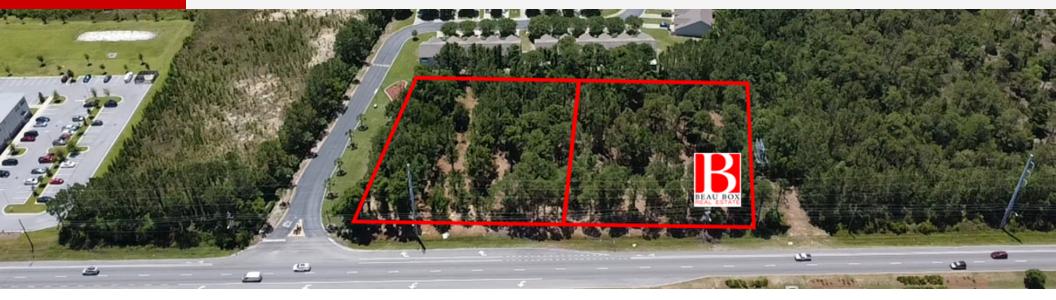

### **Property Description**

Land is Ready for Development.

Hard corner parcels with Excellent Visibility. Regular shaped with large Highway frontage. Vacant 2.51 Acres of highway commercial positioned between Tiger Point Retail center, Publix, Lowes retailers and Sacred Heart Tiger Point Heath Center. Numerous restaurant brands in close proximity. Seller will Build To Suit, or Sell 1 to 2.5 Acres. Survey and Engineering Reports, soil boring report, available upon Request.

### **Property Highlights**

- 43,000 cars per day
- +/- 400' highway frontage
- 270' +/- depth
- Zoned HCD Highway Commercial Development
- Level acreage