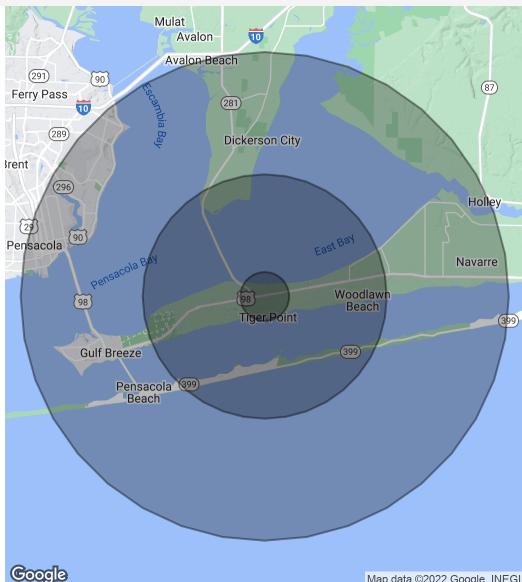

#### DEMOGRAPHICS MAP & REPORT

| Population           | 1 Mile | 5 Miles | 10 Miles |
|----------------------|--------|---------|----------|
| Total Population     | 2,106  | 25,130  | 71,216   |
| Average Age          | 39.6   | 40.8    | 41.5     |
| Average Age (Male)   | 42.4   | 39.8    | 40.6     |
| Average Age (Female) | 38.4   | 41.0    | 42.1     |

| Households & Income | 1 Mile    | 5 Miles   | 10 Miles  |
|---------------------|-----------|-----------|-----------|
| Total Households    | 799       | 9,731     | 28,723    |
| # Of Persons Per HH | 2.6       | 2.6       | 2.5       |
| Average HH Income   | \$82,038  | \$79,751  | \$81,575  |
| Average House Value | \$284,177 | \$301,180 | \$299,050 |

\* Demographic data derived from 2020 ACS - US Census

Map data ©2022 Google, INEGI