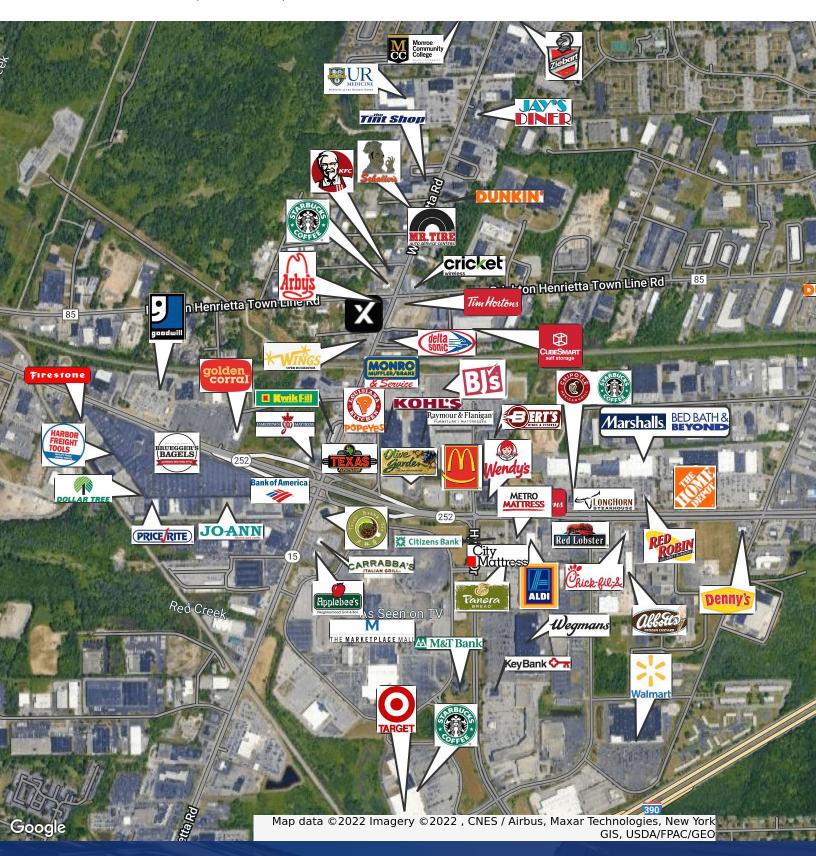

### **Property Overview**

\*\*Please do not approach Business or Owner\*\*

A MUST-SEE!! Prime retail space on West Henrietta Road across the street from the New Delta Sonic Expansion. This space has an open floor plan, 10-foot ceilings, and a storage/warehouse area in the rear. The property has a brand new parking lot and provides ample parking for employees and customers. Relocate or open your business in a location with an average daily traffic count of 32,725 cars a day, large signage, curb appeal, and great visibility,

### **Property Highlights**

- Easy access to Interstates 1390, 1490, and 190
- High Traffic Counts
- · Ample Parking
- Great visibility
- New Parking Lot!

585.735.7739 michaelconroyrealty@gmail.com

**Richard Rock** 