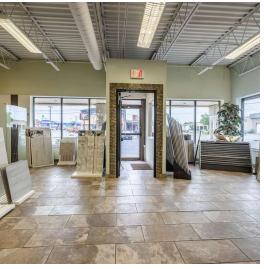

### **Property Overview**

\*\*Please do not approach Business or Owner\*\*

A MUST-SEE!! Prime retail space on West Henrietta Road across the street from the New Delta Sonic Expansion. This space has an open floor plan, 10-foot ceilings, and a storage/warehouse area in the rear. The property has a brand new parking lot and provides ample parking for employees and customers. Relocate or open your business in a location with an average daily traffic count of 32,725 cars a day, large signage, curb appeal, and great visibility,