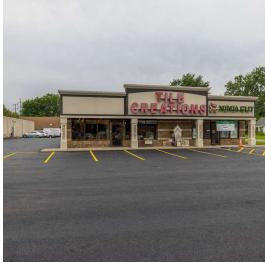

### **Property Overview**

\*\*Please do not approach Business or Owner\*\*

A MUST-SEE!! Prime retail space on West Henrietta Road across the street from the New Delta Sonic Expansion. This space has an open floor plan, 10-foot ceilings, and a storage/warehouse area in the rear. The property has a brand new parking lot and provides ample parking for employees and customers. Relocate or open your business in a location with an average daily traffic count of 32,725 cars a day, large signage, curb appeal, and great visibility,

### **Property Highlights**

- Easy access to Interstates 1390, 1490, and 190
- High Traffic Counts
- · Ample Parking
- Great visibility
- New Parking Lot!

585.735.7739 michaelconroyrealty@gmail.com

**Richard Rock** 