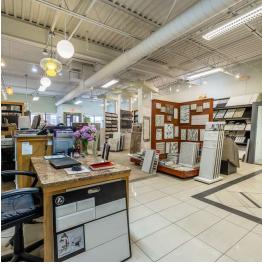

### **Property Overview**

\*\*Please do not approach Business or Owner\*\*

A MUST-SEE!! Prime retail space on West Henrietta Road across the street from the New Delta Sonic Expansion. This space has an open floor plan, 10-foot ceilings, and a storage/warehouse area in the rear. The property has a brand new parking lot and provides ample parking for employees and customers. Relocate or open your business in a location with an average daily traffic count of 32,725 cars a day, large signage, curb appeal, and great visibility,