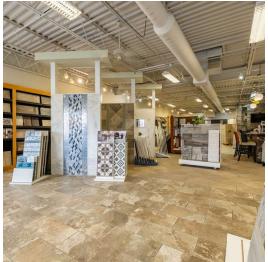

### **Property Overview**

\*\*Please do not approach Business or Owner\*\*

A MUST-SEE!! Prime retail space on West Henrietta Road across the street from the New Delta Sonic Expansion. This space has an open floor plan, 10-foot ceilings, and a storage/warehouse area in the rear. The property has a brand new parking lot and provides ample parking for employees and customers. Relocate or open your business in a location with an average daily traffic count of 32,725 cars a day, large signage, curb appeal, and great visibility,