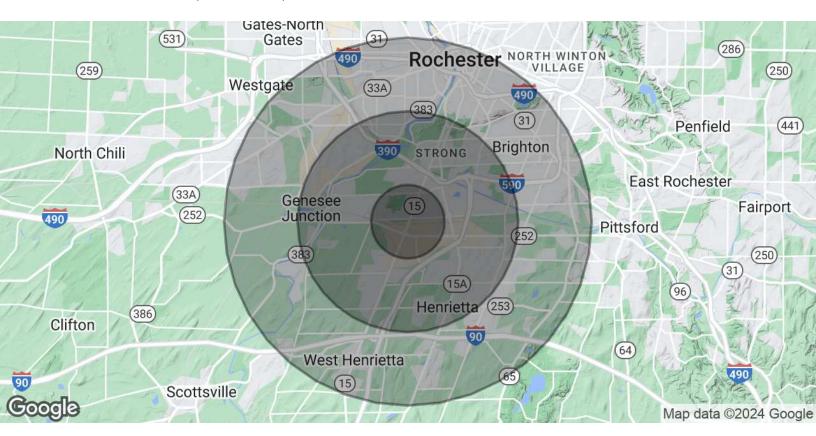

2973 W Henrietta Rd, Rochester, NY 14623

| 1 Mile    | 3 Miles                                      | 5 Miles                                                                         |
|-----------|----------------------------------------------|---------------------------------------------------------------------------------|
| 3,522     | 51,357                                       | 188,792                                                                         |
| 29.2      | 30.4                                         | 33.0                                                                            |
| 26.8      | 28.6                                         | 31.9                                                                            |
| 32.7      | 32.4                                         | 34.2                                                                            |
| 1 Mile    | 3 Miles                                      | 5 Miles                                                                         |
| 1,321     | 16,334                                       | 70,355                                                                          |
| 2.7       | 3.1                                          | 2.7                                                                             |
| \$48,991  | \$50,914                                     | \$51,747                                                                        |
| \$123,593 | \$139,293                                    | \$143,903                                                                       |
|           | 3,522 29.2 26.8 32.7 <b>1 Mile</b> 1,321 2.7 | 3,522 51,357 29.2 30.4 26.8 28.6 32.7 32.4  1 Mile 3 Miles 1,321 16,334 2.7 3.1 |

<sup>\*</sup> Demographic data derived from 2020 ACS - US Census

2973 W Henrietta Rd, Rochester, NY 14623