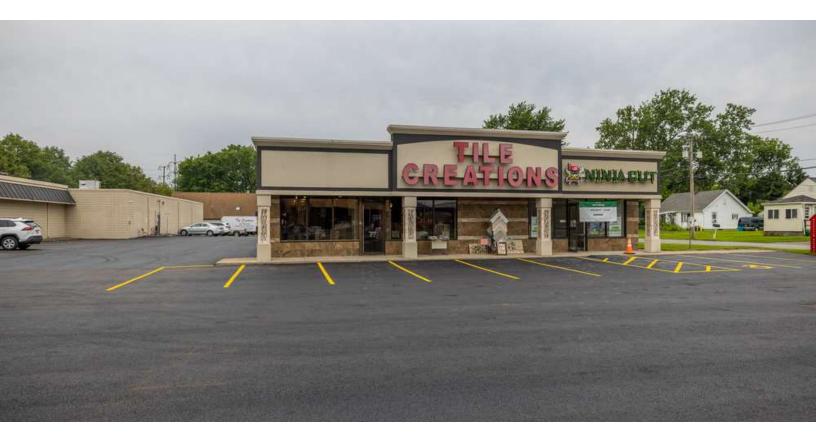

### **Property Overview**

\*\*Please do not approach Business or Owner\*\*

A MUST-SEE!! Prime retail space on West Henrietta Road across the street from the New Delta Sonic Expansion. This space has an open floor plan, 10-foot ceilings, and a storage/warehouse area in the rear. The property has a brand new parking lot and provides ample parking for employees and customers. Relocate or open your business in a location with an average daily traffic count of 32,725 cars a day, large signage, curb appeal, and great visibility,

### **Property Highlights**

- Easy access to Interstates 1390, 1490, and 190
- High Traffic Counts
- · Ample Parking
- Great visibility
- New Parking Lot!

585.735.7739 michaelconroyrealty@gmail.com

**Richard Rock** 