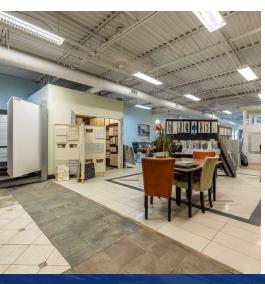

### **Property Overview**

\*\*Please do not approach Business or Owner\*\*

A MUST-SEE!! Prime retail space on West Henrietta Road across the street from the New Delta Sonic Expansion. This space has an open floor plan, 10-foot ceilings, and a storage/warehouse area in the rear. The property has a brand new parking lot and provides ample parking for employees and customers. Relocate or open your business in a location with an average daily traffic count of 32,725 cars a day, large signage, curb appeal, and great visibility,