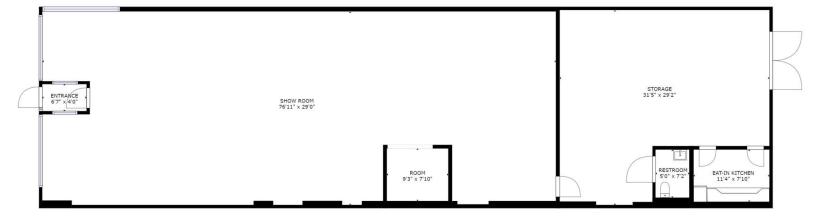

#### **Offering Summary**

| Lease Rate:    | Negotiable    |
|----------------|---------------|
| Building Size: | 6,050 SF      |
| Available SF:  | Fully Leased  |
| Lot Size:      | 1.3 Acres     |
| Year Built:    | 1967          |
| Renovated:     | 2006          |
| Zoning:        | B-1 Districts |
| Market:        | Rochester     |
| Traffic Count: | 32,725        |

585.217.7800 richard.rock7800@gmail.com

2973 W Henrietta Rd, Rochester, NY 14623

GROSS INTERNAL AREA FLOOR 1: 3128 sq. ft TOTAL: 3128 sq. ft

IATE, ACTUAL MAY VARY. SIZES AND DIMENSIONS ARE AP

2973 W Henrietta Rd, Rochester, NY 14623