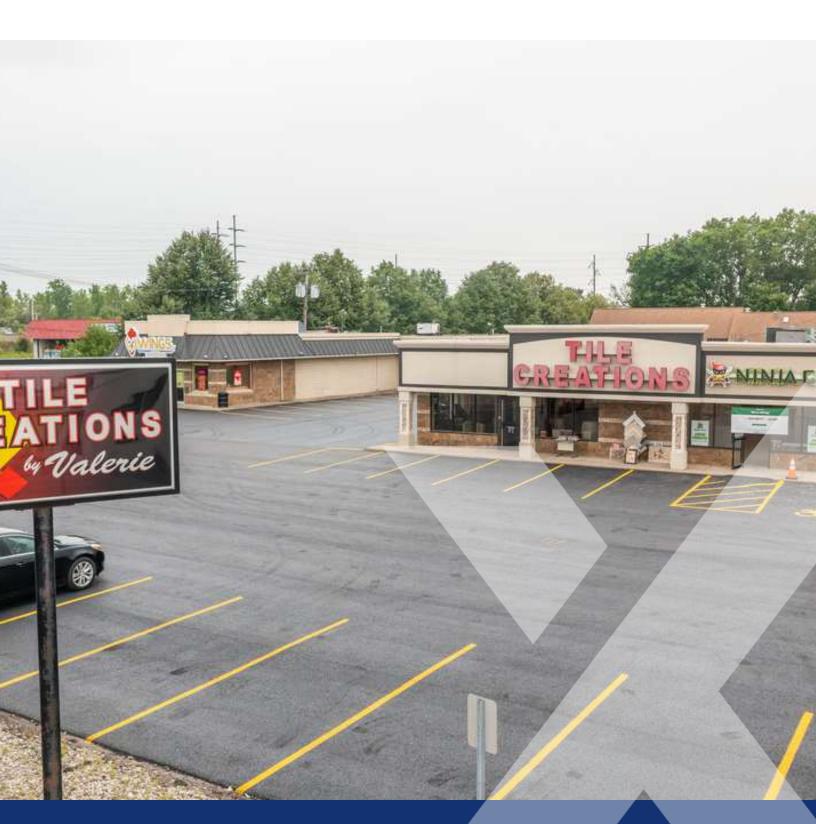

### **Property Overview**

\*\*Please do not approach Business or Owner\*\*

A MUST-SEE!! Prime retail space on West Henrietta Road across the street from the New Delta Sonic Expansion. This space has an open floor plan, 10-foot ceilings, and a storage/warehouse area in the rear. The property has a brand new parking lot and provides ample parking for employees and customers. Relocate or open your business in a location with an average daily traffic count of 32,725 cars a day, large signage, curb appeal, and great visibility,

### **Property Highlights**

- Easy access to Interstates 1390, 1490, and 190
- High Traffic Counts
- · Ample Parking
- Great visibility
- New Parking Lot!

585.735.7739 michaelconroyrealty@gmail.com

**Richard Rock** 