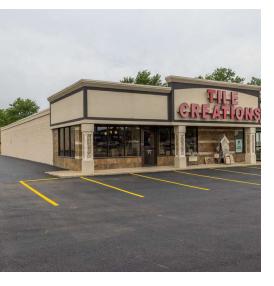

### **Property Overview**

\*\*Please do not approach Business or Owner\*\*

A MUST-SEE!! Prime retail space on West Henrietta Road across the street from the New Delta Sonic Expansion. This space has an open floor plan, 10-foot ceilings, and a storage/warehouse area in the rear. The property has a brand new parking lot and provides ample parking for employees and customers. Relocate or open your business in a location with an average daily traffic count of 32,725 cars a day, large signage, curb appeal, and great visibility,

### **Property Highlights**

- Easy access to Interstates 1390, 1490, and 190
- High Traffic Counts
- · Ample Parking
- Great visibility
- New Parking Lot!

585.735.7739 michaelconroyrealty@gmail.com

**Richard Rock** 