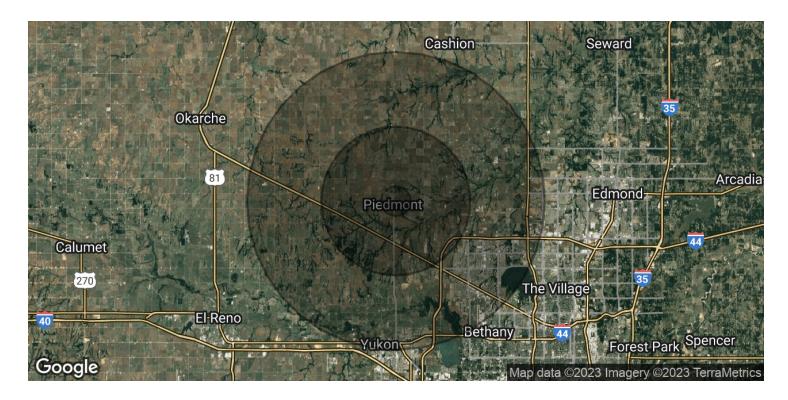

NW 178TH AND PIEDMONT ROAD, PIEDMONT, OK 73078

NW 178TH AND PIEDMONT ROAD, PIEDMONT, OK 73078

NW 178TH AND PIEDMONT ROAD, PIEDMONT, OK 73078

| POPULATION           | 1 MILE | 5 MILES | 10 MILES |
|----------------------|--------|---------|----------|
| Total Population     | 288    | 6,801   | 94,093   |
| Average Age          | 36.4   | 36.5    | 38.0     |
| Average Age (Male)   | 37.4   | 37.7    | 36.6     |
| Average Age (Female) | 35.9   | 35.9    | 39.1     |
| HOUSEHOLDS & INCOME  | 1 MILE | 5 MILES | 10 MILES |
| Total Households     | 100    | 2,376   | 36,921   |
| # of Persons per HH  | 2.9    | 2.9     | 2.5      |

\$97,710

\$226,482

\$98,195

\$221,387

\$83,049

\$187,192

Average HH Income

Average House Value