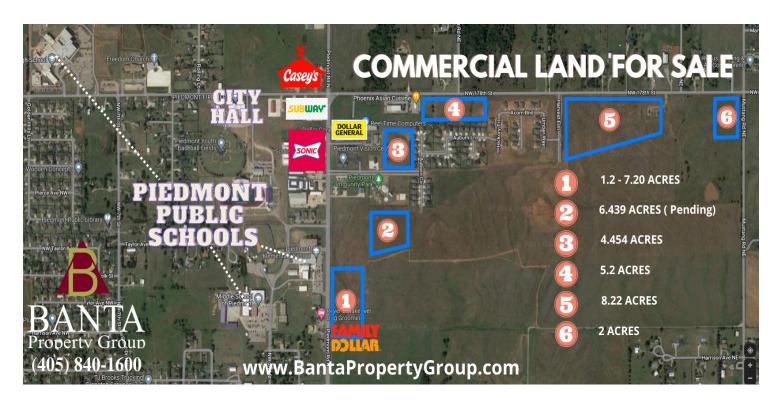

# OF LOTS - | TOTAL LOT SIZE 1.16 - 8.22 ACRES | TOTAL LOT PRICE \$5.0 - \$9.0 / SF | BEST USE -

| STATUS    | LOT#             | ADDRESS | APN | SUB-TYPE    | SIZE        | PRICE       | ZONING |
|-----------|------------------|---------|-----|-------------|-------------|-------------|--------|
| Available | Parcel 1 - Lot 1 |         |     | Retail      | 1.16 Acres  | \$9.00 / SF | PUD    |
| Available | Parcel 1 - Lot 2 |         |     | Retail      | 1.16 Acres  | \$9.00 / SF | PUD    |
| Available | Parcel 1 - Lot 3 |         |     | Retail      | 1.25 Acres  | \$9.00 / SF | PUD    |
| Available | Parcel 1 - Lot 4 |         |     | Office      | 3.654 Acres | \$5.00 / SF | PUD    |
| Pending   | Parcel 2         |         |     | Multifamily | 6.439 Acres | \$3.00 / SF | PUD    |
| Available | Parcel 3         |         |     | Office      | 4.454 Acres | \$5.00 / SF | PUD    |
| Available | Parcel 4         |         |     | Retail      | 5.2 Acres   | \$5.00 / SF | PUD    |
| Available | Parcel 5         |         |     | Retail      | 8.22 Acres  | \$5.00 / SF | PUD    |
| Available | Parcel 6         |         |     | Retail      | 2 Acres     | \$5.00 / SF | PUD    |