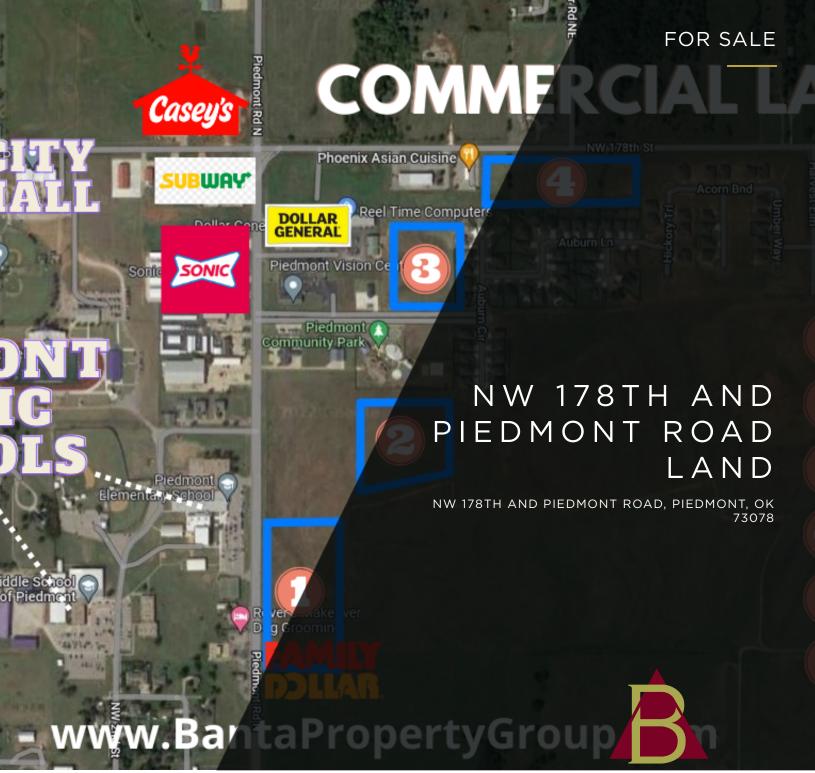

### PROPERTY OVERVIEW

Piedmont, OK is a fast growing community just minutes from Oklahoma City. The property is located on the two main streets of Piedmont with land fronting Piedmont Road and NW 178th. The land fronts a 200 acre residential development that has over 300 new homes planned with numerous homes already sold and several under construction. The property on Piedmont Road is directly across from the public schools and sports complex.

#### **PROPERTY HIGHLIGHTS**

- Main Corridor thru Piedmont.
- Across from School and sports complex.

GBANTA@THEBANTACOMPANIES.COM

NW 178TH AND PIEDMONT ROAD, PIEDMONT, OK 73078

# OF LOTS - | TOTAL LOT SIZE 1.16 - 8.22 ACRES | TOTAL LOT PRICE \$5.0 - \$9.0 / SF | BEST USE -

| STATUS    | LOT#             | ADDRESS | APN | SUB-TYPE    | SIZE        | PRICE       | ZONING |
|-----------|------------------|---------|-----|-------------|-------------|-------------|--------|
| Available | Parcel 1 - Lot 1 |         |     | Retail      | 1.16 Acres  | \$9.00 / SF | PUD    |
| Available | Parcel 1 - Lot 2 |         |     | Retail      | 1.16 Acres  | \$9.00 / SF | PUD    |
| Available | Parcel 1 - Lot 3 |         |     | Retail      | 1.25 Acres  | \$9.00 / SF | PUD    |
| Available | Parcel 1 - Lot 4 |         |     | Office      | 3.654 Acres | \$5.00 / SF | PUD    |
| Pending   | Parcel 2         |         |     | Multifamily | 6.439 Acres | \$3.00 / SF | PUD    |
| Available | Parcel 3         |         |     | Office      | 4.454 Acres | \$5.00 / SF | PUD    |
| Available | Parcel 4         |         |     | Retail      | 5.2 Acres   | \$5.00 / SF | PUD    |
| Available | Parcel 5         |         |     | Retail      | 8.22 Acres  | \$5.00 / SF | PUD    |
| Available | Parcel 6         |         |     | Retail      | 2 Acres     | \$5.00 / SF | PUD    |