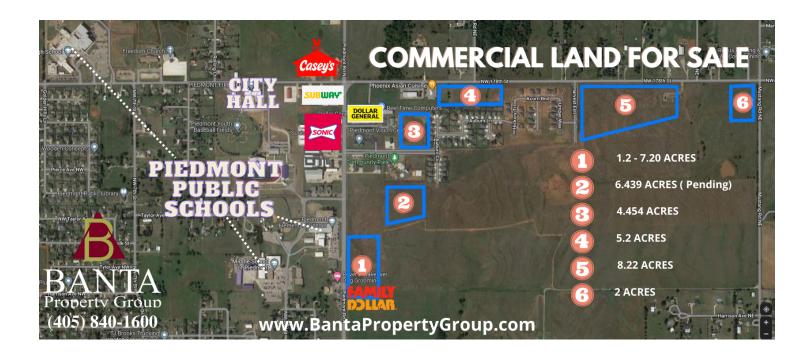

# OF LOTS - | TOTAL LOT SIZE 1.16 - 8.22 ACRES | TOTAL LOT PRICE \$5.0 - \$9.0 / SF | BEST USE -

| STATUS    | LOT#             | ADDRESS | APN | SUB-TYPE    | SIZE        | PRICE       | ZONING |
|-----------|------------------|---------|-----|-------------|-------------|-------------|--------|
| Available | Parcel 1 - Lot 1 |         |     | Retail      | 1.16 Acres  | \$9.00 / SF | PUD    |
| Available | Parcel 1 - Lot 2 |         |     | Retail      | 1.16 Acres  | \$9.00 / SF | PUD    |
| Available | Parcel 1 - Lot 3 |         |     | Retail      | 1.25 Acres  | \$9.00 / SF | PUD    |
| Available | Parcel 1 - Lot 4 |         |     | Office      | 3.654 Acres | \$5.00 / SF | PUD    |
| Pending   | Parcel 2         |         |     | Multifamily | 6.439 Acres | \$3.00 / SF | PUD    |
| Available | Parcel 3         |         |     | Office      | 4.454 Acres | \$5.00 / SF | PUD    |
| Available | Parcel 4         |         |     | Retail      | 5.2 Acres   | \$5.00 / SF | PUD    |
| Available | Parcel 5         |         |     | Retail      | 8.22 Acres  | \$5.00 / SF | PUD    |
| Available | Parcel 6         |         |     | Retail      | 2 Acres     | \$5.00 / SF | PUD    |