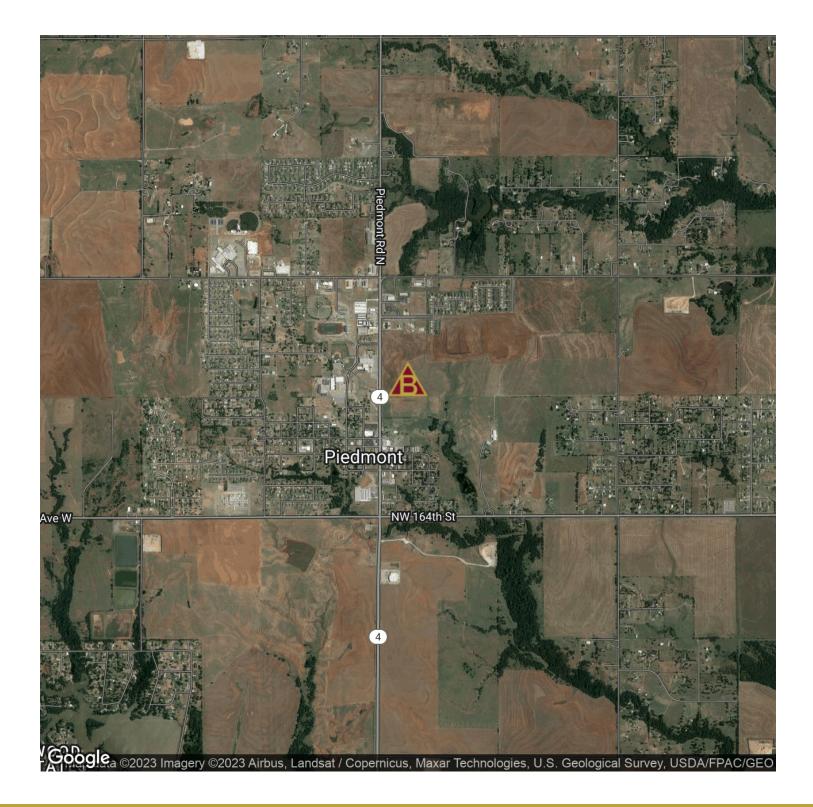

### PROPERTY OVERVIEW

Piedmont, OK is a fast growing community just minutes from Oklahoma City. The property is located on the two main streets of Piedmont with land fronting Piedmont Road and NW 178th. The land fronts a 200 acre residential development that has over 300 new homes planned with numerous homes already sold and several under construction. The property on Piedmont Road is directly across from the public schools and sports complex.

#### **PROPERTY HIGHLIGHTS**

- Main Corridor thru Piedmont.
- Across from School and sports complex.

GBANTA@THEBANTACOMPANIES.COM

NW 178TH AND PIEDMONT ROAD, PIEDMONT, OK 73078