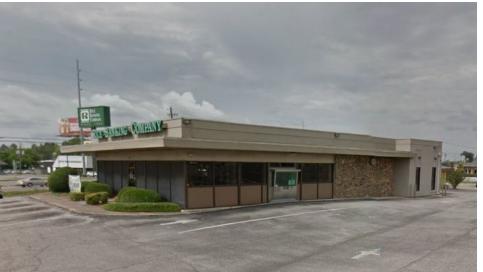

#### PROPERTY HIGHLIGHTS

- Great Visibility Bank/Retail/Office Building for Lease
- Pylon Sign, Drive-Thru and Ample Parking for Customers and Employees
- Major Thoroughfare of Montgomery, AL
- Traffic Counts of 44,070± AADT
  - Total Business within a 5.0± Mile Radius 6,384±

#### • Total Employees within a 5.0± Mile Radius 137,937±

- 0.7± Miles from Hwy 231
- 3.8+ Miles from I-85
- 5.0± Miles from I-65
- 9.8± Miles from Montgomery Regional Airport

| DEN | OGR/ | APHI | CS |
|-----|------|------|----|
|     |      |      |    |