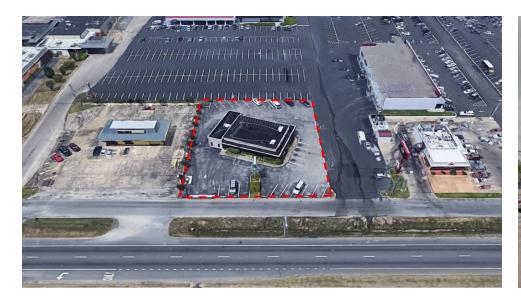

#### PROPERTY HIGHLIGHTS

- Great Visibility Bank/Retail/Office Building for Lease
- Pylon Sign, Drive-Thru and Ample Parking for Customers and Employees
- Major Thoroughfare of Montgomery, AL
- Traffic Counts of 44,070± AADT
  - Total Business within a 5.0± Mile Radius 6,384±