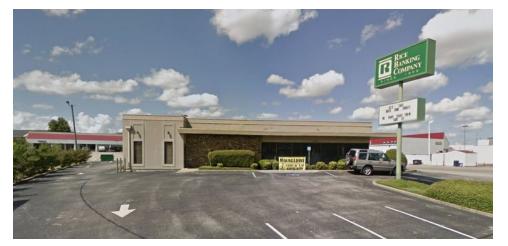

#### PROPERTY HIGHLIGHTS

- Great Visibility Bank/Retail/Office Building for Lease
- Pylon Sign, Drive-Thru and Ample Parking for Customers and Employees
- Major Thoroughfare of Montgomery, AL
- Traffic Counts of 44,070± AADT
  - Total Business within a 5.0± Mile Radius 6,384±

#### • Total Employees within a 5.0± Mile Radius 137,937±

- 0.7± Miles from Hwy 231
- 3.8+ Miles from I-85
- 5.0± Miles from I-65
- 9.8± Miles from Montgomery Regional Airport

| DEN | OGR/ | APHI | CS |
|-----|------|------|----|
|     |      |      |    |