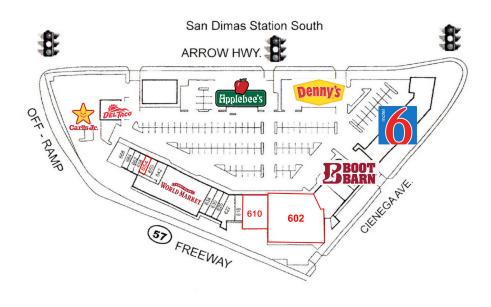

### **Property Highlights**

- 150,000 SF Shopping Center
- 830 SF to 8,780 SF Retail Spaces
- 20,575 SF (Currently 99 Cents Store)
- Large Pylon Signage Available Facing 57 Freeway
- Monument Signage Available Facing Arrow Highway
- Ample Parking w/ Multiple Ingress and Egress Points.
- · Anchored by: Boot Barn, Cost Plus World Market & Planet Fitness

| SPACES      | LEASE RATE      | SPACE SIZE |
|-------------|-----------------|------------|
| 645 (North) | \$1.85 SF/month | 1,554 SF   |
| 647 (North) | \$1.85 SF/month | 1,968 SF   |
| 665 (North) | \$2.50 SF/month | 7,092 SF   |
| 602 (South) | \$1.60 SF/month | 20,575 SF  |
| 610 (South) | \$1.85 SF/month | 8,780 SF   |
| 654 (South) | \$1.85 SF/month | 830 SF     |