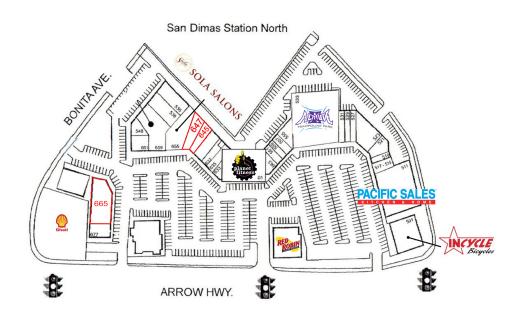

### **Property Highlights**

- 150,000 SF Shopping Center
- 830 SF to 8,780 SF Retail Spaces
- 20,575 SF (Currently 99 Cents Store)
- Large Pylon Signage Available Facing 57 Freeway
- Monument Signage Available Facing Arrow Highway
- Ample Parking w/ Multiple Ingress and Egress Points.
- · Anchored by: Boot Barn, Cost Plus World Market & Planet Fitness

| SPACES      | LEASE RATE      | SPACE SIZE |
|-------------|-----------------|------------|
| 645 (North) | \$1.85 SF/month | 1,554 SF   |
| 647 (North) | \$1.85 SF/month | 1,968 SF   |
| 665 (North) | \$2.50 SF/month | 7,092 SF   |
| 602 (South) | \$1.60 SF/month | 20,575 SF  |
| 610 (South) | \$1.85 SF/month | 8,780 SF   |
| 654 (South) | \$1.85 SF/month | 830 SF     |