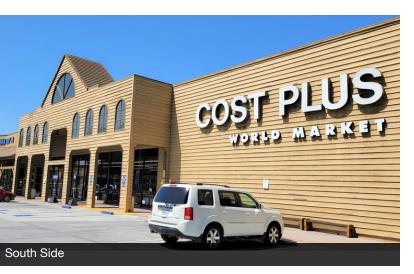

### **Property Highlights**

- 150,000 SF Shopping Center
- 830 SF to 8,780 SF Retail Spaces
- 20,575 SF (Currently 99 Cents Store)
- Large Pylon Signage Available Facing 57 Freeway
- Monument Signage Available Facing Arrow Highway
- Ample Parking w/ Multiple Ingress and Egress Points.
- · Anchored by: Boot Barn, Cost Plus World Market & Planet Fitness