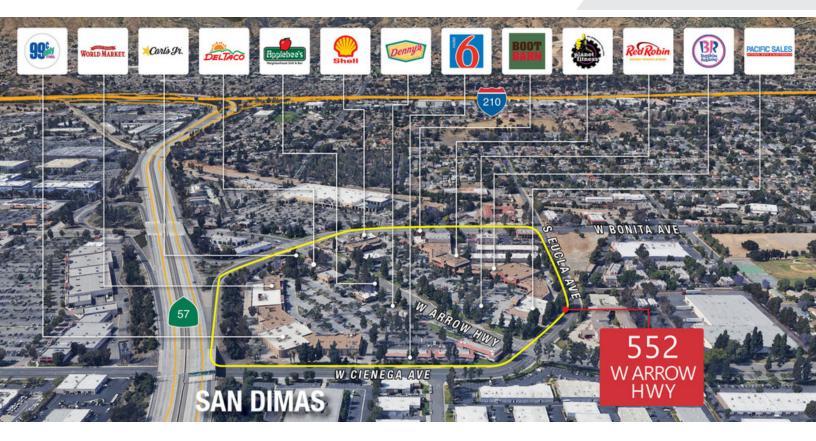

### San Dimas Station

552 West Arrow Highway San Dimas, California 91773

### **Property Highlights**

- 150,000 SF Shopping Center
- 830 SF to 8,780 SF Retail Spaces
- 20,575 SF (Currently 99 Cents Store)
- Large Pylon Signage Available Facing 57 Freeway
- Monument Signage Available Facing Arrow Highway
- Ample Parking w/ Multiple Ingress and Egress Points.
- · Anchored by: Boot Barn, Cost Plus World Market & Planet Fitness

| DEMOGRAPHICS      | 1 MILE   | 3 MILES  | 5 MILES  |
|-------------------|----------|----------|----------|
| Total Households  | 4,392    | 29,383   | 83,528   |
| Total Population  | 12,948   | 87,870   | 266,136  |
| Average HH Income | \$81,196 | \$88,528 | \$83,133 |

| SPACES      | LEASE RATE      | SPACE SIZE |
|-------------|-----------------|------------|
| 645 (North) | \$1.85 SF/month | 1,554 SF   |
| 647 (North) | \$1.85 SF/month | 1,968 SF   |
| 665 (North) | \$2.50 SF/month | 7,092 SF   |
| 602 (South) | \$1.60 SF/month | 20,575 SF  |
| 610 (South) | \$1.85 SF/month | 8,780 SF   |
| 654 (South) | \$1.85 SF/month | 830 SF     |