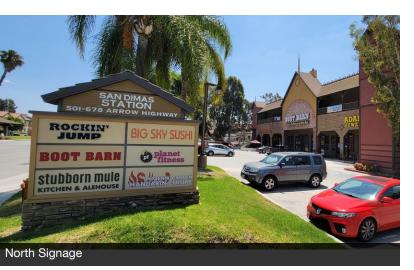

### **Property Highlights**

- 150,000 SF Shopping Center
- 830 SF to 8,780 SF Retail Spaces
- 20,575 SF (Currently 99 Cents Store)
- Large Pylon Signage Available Facing 57 Freeway
- Monument Signage Available Facing Arrow Highway
- Ample Parking w/ Multiple Ingress and Egress Points.
- · Anchored by: Boot Barn, Cost Plus World Market & Planet Fitness