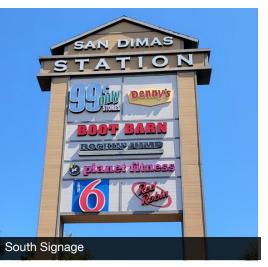

### **Property Highlights**

- 150,000 SF Shopping Center
- 830 SF to 8,780 SF Retail Spaces
- 20,575 SF (Currently 99 Cents Store)
- Large Pylon Signage Available Facing 57 Freeway
- Monument Signage Available Facing Arrow Highway
- Ample Parking w/ Multiple Ingress and Egress Points.
- · Anchored by: Boot Barn, Cost Plus World Market & Planet Fitness