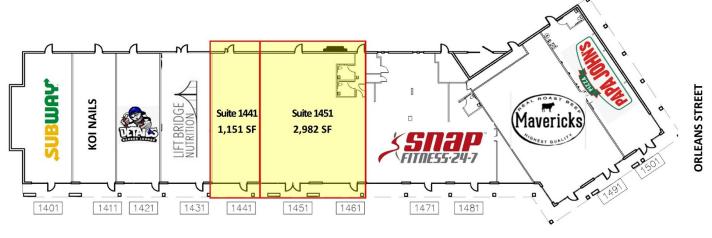

### **AVAILABLE SPACES**

| SUITE      | SIZE (SF)        | LEASE TYPE | LEASE RATE | DESCRIPTION                         |
|------------|------------------|------------|------------|-------------------------------------|
| Suite 1441 | 1,151 - 4,133 SF | Net        | Negotiable | Can Combine for 4,133 SF Contiguous |
| Suite 1451 | 2,982 - 4,133 SF | Net        | Negotiable | Can Combine for 4,133 SF Contiguous |