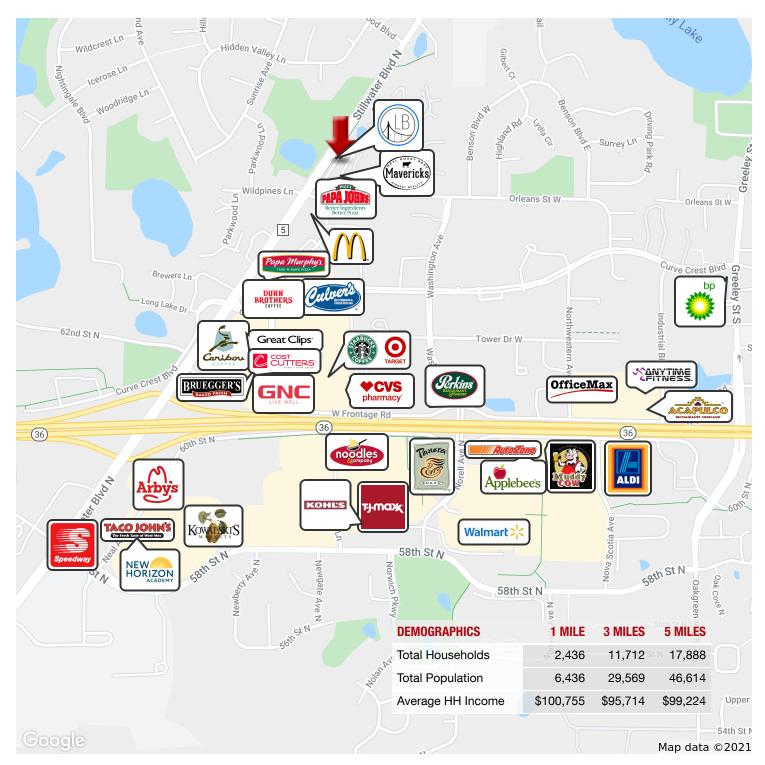

#### **PROPERTY OVERVIEW**

This busy, highly visible retail center is located on Stillwater Blvd just north of Highway 36. It is a retail dense area with a nice mix of businesses. Current tenants include: Subway, Koi Nails, Maverick's Real Roast Beef, Papa Johns, Lift Bridge Nutrition and more!