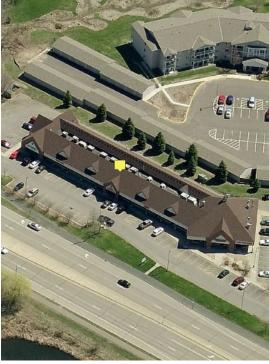

### **OFFERING SUMMARY**

| AVAILABLE SF:  | 1,151 SF to 4,133 SF                        |  |
|----------------|---------------------------------------------|--|
| LEASE RATE:    | Negotiable                                  |  |
| LOT SIZE:      | 1.89 Acres                                  |  |
| BUILDING SIZE: | 17,233 SF                                   |  |
| YEAR BUILT:    | 1995                                        |  |
| ZONING:        | BPC - Business Park<br>Commercial           |  |
| TRAFFIC COUNT: | 15,500 - Stillwater Blvd<br>38,000 - Hwy 36 |  |

#### **PROPERTY OVERVIEW**

This busy, highly visible retail center is located on Stillwater Blvd just north of Highway 36. It is a retail dense area with a nice mix of businesses. Current tenants include: Subway, Koi Nails, Maverick's Real Roast Beef, Papa Johns, Lift Bridge Nutrition and more!