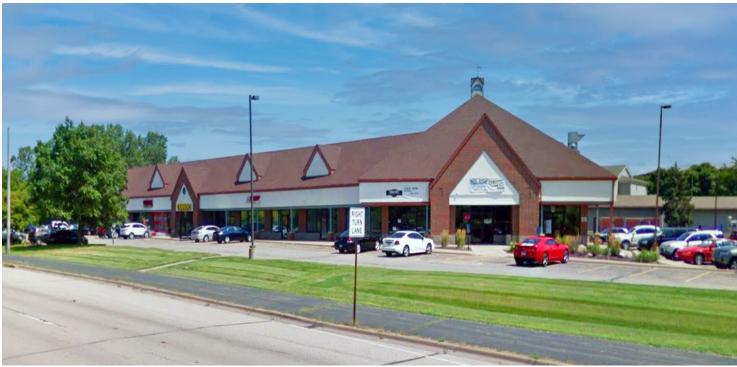

#### **PROPERTY OVERVIEW**

This busy, highly visible retail center is located on Stillwater Blvd just north of Highway 36. It is a retail dense area with a nice mix of businesses. Current tenants include: Subway, Koi Nails, Maverick's Real Roast Beef, Papa Johns, Lift Bridge Nutrition and more!

#### **PROPERTY HIGHLIGHTS**

- · Highly visible retail center
- · Located in retail-dense area
- 2022 Tax/CAM: \$8.48 psf