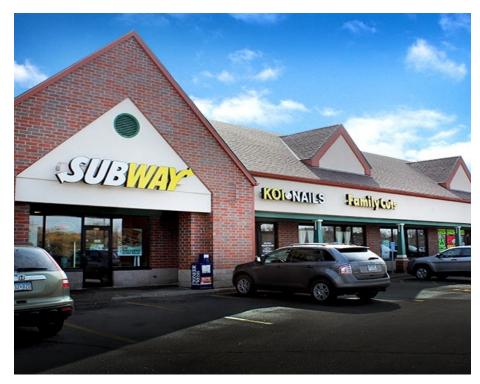

#### **PROPERTY OVERVIEW**

This busy, highly visible retail center is located on Stillwater Blvd just north of Highway 36. It is a retail dense area with a nice mix of businesses. Current tenants include: Subway, Koi Nails, Maverick's Real Roast Beef, Papa Johns, Lift Bridge Nutrition and more!