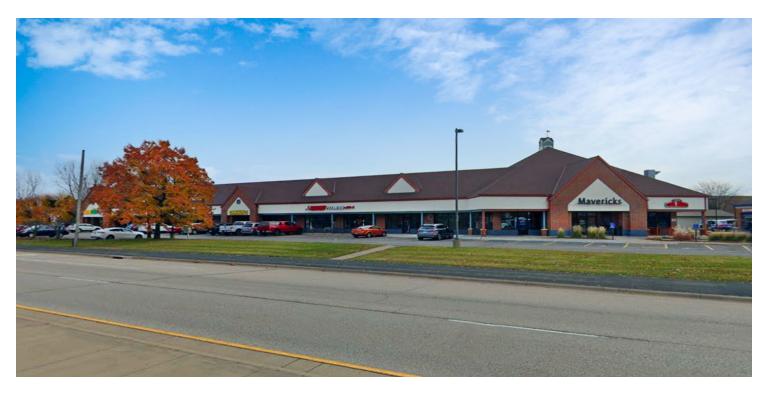

# **CORNER HOUSE SHOPPES**

1401 - 1501 Stillwater Blvd. N, Stillwater, MN 55082

#### **PROPERTY OVERVIEW**

This busy, highly visible retail center is located on Stillwater Blvd just north of Highway 36. It is a retail dense area with a nice mix of businesses. Current tenants include: Subway, Koi Nails, Maverick's Real Roast Beef, Papa Johns, Lift Bridge Nutrition and more!

#### **PROPERTY HIGHLIGHTS**

- · Highly visible retail center
- · Located in retail-dense area
- 2022 Tax/CAM: \$8.48 psf