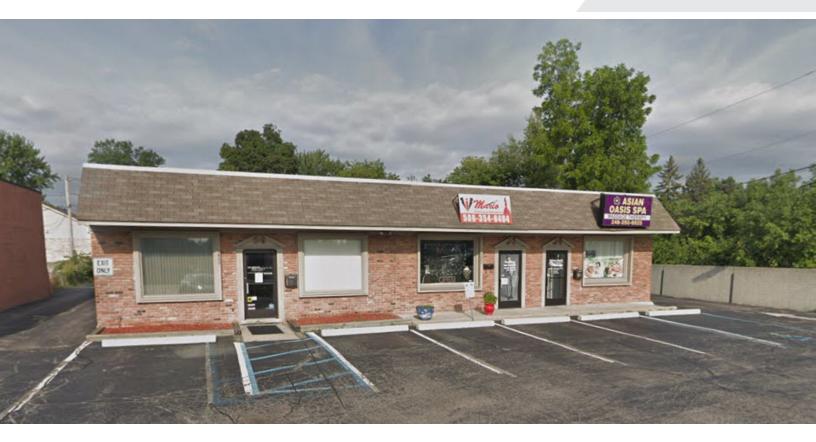

## **Midwest Retail Center**

3525-3529 Rochester Troy, Michigan 48083

#### **Property Highlights**

- Great Office Visibility
- Rochester Road Just North of Big Beaver
- Troy Michigan
- Zoned B-2 Commercial Retail
- Many Restaurants & Other Retail Nearby
- Many Private Rooms or Can Be Open Space
- \$18 Per Square Foot Plus NNN