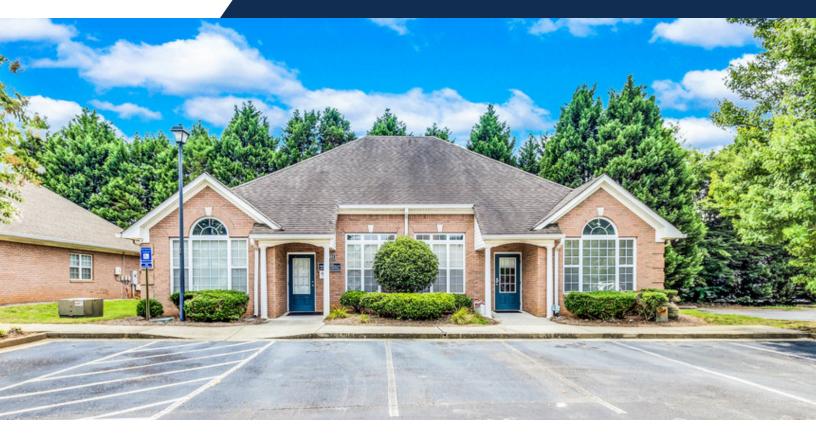

### LOCATION OVERVIEW

Bull Realty is pleased to offer this  $\pm$  2,280 SF medical office condo for sale or for lease. This property is situated on  $\pm$  0.03acre corner site in a professional office park with professional landscaping, centrally controlled sprinkler systems, asphalt parking lots and concrete walkways. Common area features include two entrance signs, gazebo and picnic area, on-site FedEx mail pick-up/delivery as well as a covered front entry, building signage and security lamp post lights.

| OFFERING SUMMARY |              |
|------------------|--------------|
| Building Size:   | ± 2,280 SF   |
| Available SF:    | ± 2,280 SF   |
| Site Size:       | ± 0.03 Acres |
| Year Built:      | 2003         |
| Zoning:          | C1           |
| Parking Type:    | Surface      |

#### **PROPERTY HIGHLIGHTS**

PRICE SALE: \$650,000 LEASE: CONTACT BULL REALTY

LINDSAY BRERETON, CCIM V.P. Healthcare Real Estate Services 404-876-1640 x106 Lindsay@BullRealty.com BullRealty.com

BULL REALTY, INC. 50 Glenlake Parkway, Suite 600 Atlanta, GA 30328 BullRealty.com