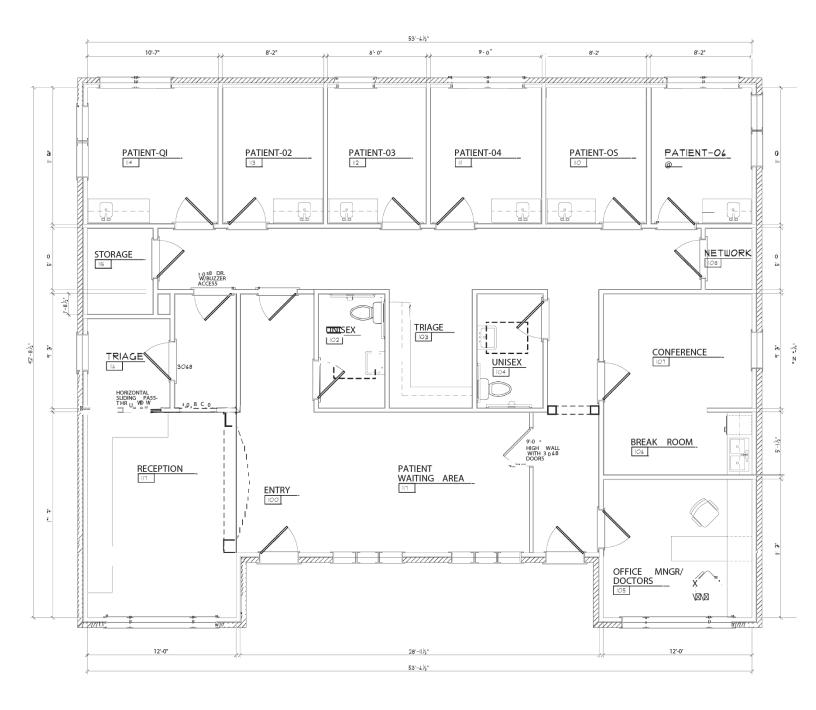

| OFFERING SUMMARY |              |
|------------------|--------------|
| Building Size:   | ± 2,280 SF   |
| Available SF:    | ± 2,280 SF   |
| Site Size:       | ± 0.03 Acres |
| Year Built:      | 2003         |
| Zoning:          | C1           |
| Parking Type:    | Surface      |