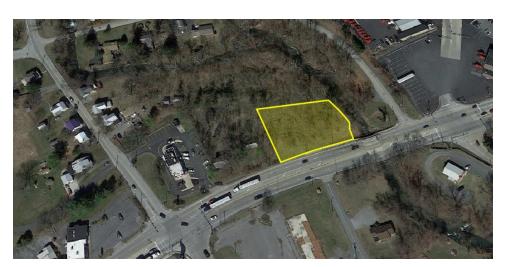

### **PROPERTY OVERVIEW**

Almost an acre of commercial zoned land available on one of the busiest corridors in Cumberland County. Great location just off of I-81 and close to the PA Turnpike interchange makes an outstanding location to capture traffic for any quick-service restaurant or C-store concept. Property consists of two parcels of land totaling 0.86 AC with flat topography and no wetland mitigation necessary. Commercial Highway zoning allows Close proximity to numerous restaurants, hotels, truck stops, and other drivers including Giant Food Stores corporate offices, the Carlisle Sports Emporium, and Carlisle Country Club.

### PROPERTY HIGHLIGHTS

- 0.86 AC of Commercial Highway zoned land with flat topography and curb cut in place
- Great proximity to I-81, PA Turnpike, the city of Carlisle, and other drivers such as Giant headquarters and Carlisle Country Club
- · Zoning allows for any retail use, restaurants, educational uses, hotels, business services, and much more

### Harrisburg Pike Carlisle, PA 17013