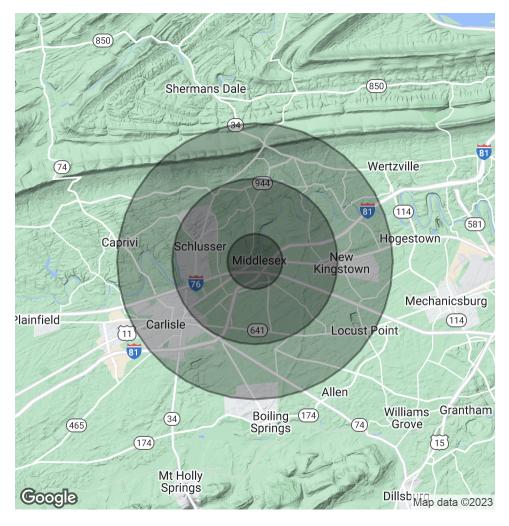

# **DEMOGRAPHICS MAP & REPORT**

| POPULATION           | 1 MILE | 3 MILES | 5 MILES |
|----------------------|--------|---------|---------|
| Total Population     | 4,152  | 31,356  | 53,839  |
| Average Age          | 38.4   | 37.2    | 39.9    |
| Average Age (Male)   | 38.3   | 38.0    | 39.9    |
| Average Age (Female) | 38.5   | 37.5    | 40.7    |

| HOUSEHOLDS & INCOME | 1 MILE    | 3 MILES   | 5 MILES   |
|---------------------|-----------|-----------|-----------|
| Total Households    | 1,831     | 12,792    | 22,006    |
| # of Persons per HH | 2.3       | 2.5       | 2.4       |
| Average HH Income   | \$58,295  | \$61,766  | \$66,366  |
| Average House Value | \$155,760 | \$166,144 | \$174,878 |