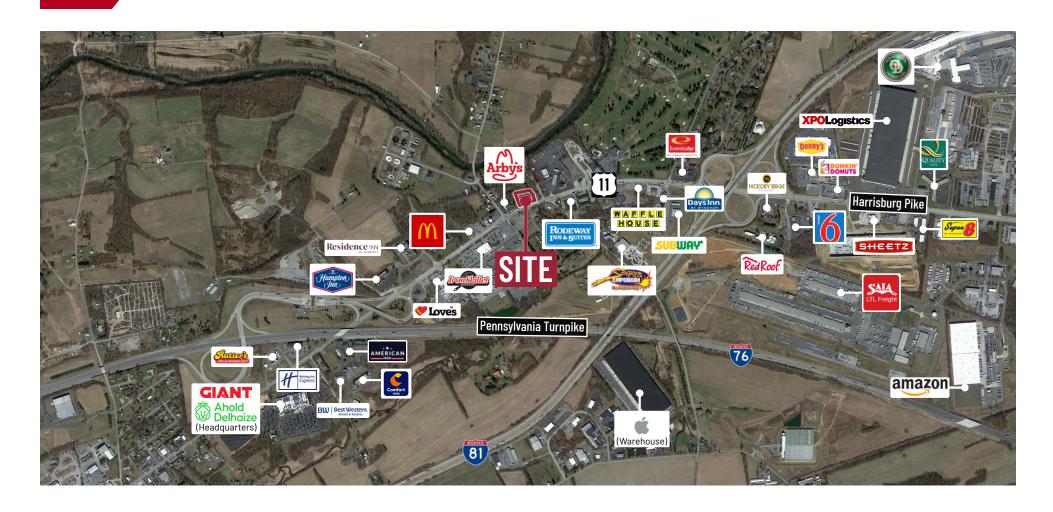

### **PROPERTY OVERVIEW**

Almost an acre of commercial zoned land available on one of the busiest corridors in Cumberland County. Great location just off of I-81 and close to the PA Turnpike interchange makes an outstanding location to capture traffic for any quick-service restaurant or C-store concept. Property consists of two parcels of land totaling 0.86 AC with flat topography and no wetland mitigation necessary. Commercial Highway zoning allows Close proximity to numerous restaurants, hotels, truck stops, and other drivers including Giant Food Stores corporate offices, the Carlisle Sports Emporium, and Carlisle Country Club.

### PROPERTY HIGHLIGHTS

- 0.86 AC of Commercial Highway zoned land with flat topography and curb cut in place
- Great proximity to I-81, PA Turnpike, the city of Carlisle, and other drivers such as Giant headquarters and Carlisle Country Club
- · Zoning allows for any retail use, restaurants, educational uses, hotels, business services, and much more

## **RETAILER AERIAL**