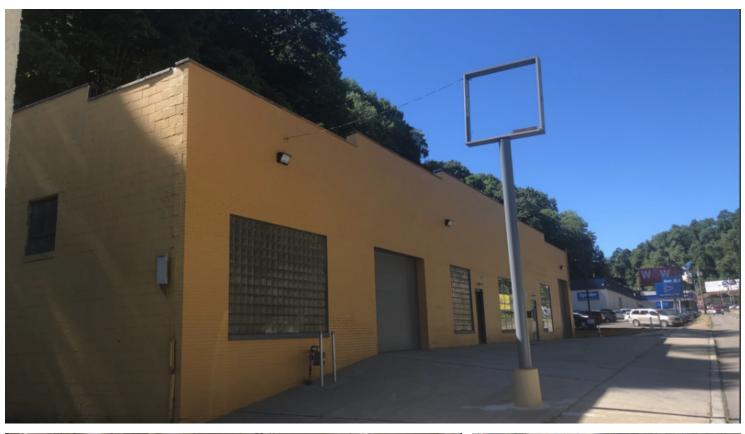

## **PROPERTY OVERVIEW**

KW Commercial is pleased to present 1519 West Liberty Ave Pittsburgh Pa. This 7,056 SF Retail/Warehouse location has great visibility from the main South Hills artery of Pittsburgh. Only 1/2 mile from the Liberty Tunnels this property is also centrally located in the Automotive section of Pittsburgh with National parts and Auto retailers such as Advanced Auto Parts, North Star Chevrolet, Rohrich Toyota, Lexus, and Cadillac.

## **PROPERTY HIGHLIGHTS**

- 7,056 SF (-/+) Open Floor plan Retail/Warehouse Space
- 2- 12'x12' garage level grade doors
- 1 mid-size loading dock
- 9 parking spaces
- 12'-19' Ceilings
- · Heated warehouse space
- 171' frontage and 87' depth (sidewalk to hillside)
- 24,000 traffic count
- · New interior paint and NDA bathrooms
- Roof resealed 2020