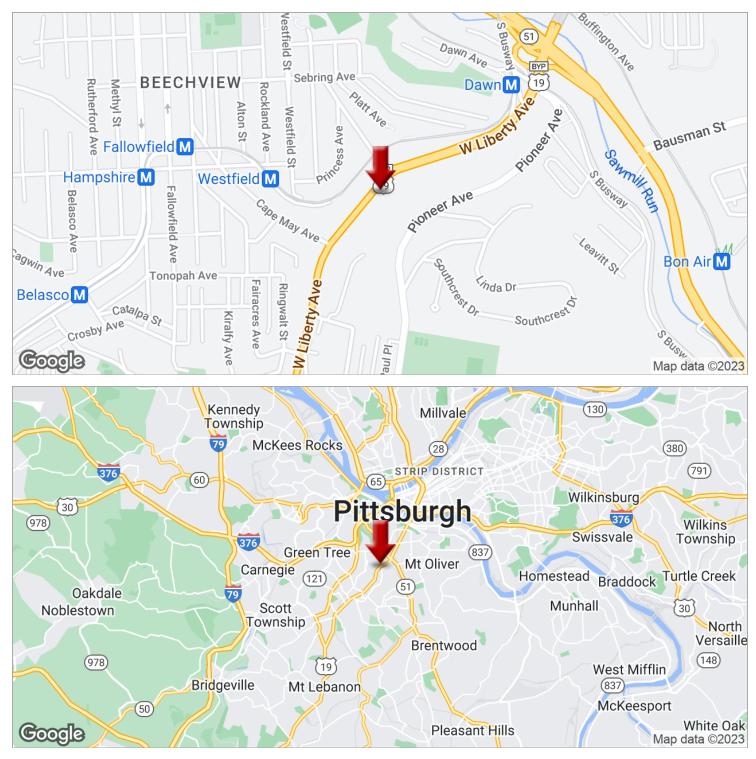

1519 West Liberty Ave, Pittsburgh, PA 15226

**OFFERING SUMMARY** 

NUMBER OF UNITS:

**AVAILABLE SF:** 

LEASE RATE:

## **PROPERTY OVERVIEW**

KW Commercial is pleased to present 1519 West Liberty Ave Pittsburgh Pa. This 7,056 SF Retail/Warehouse location has great visibility from the main South Hills artery of Pittsburgh. Only 1/2 mile from the Liberty Tunnels this property is also centrally located in the Automotive section of Pittsburgh with National parts and Auto retailers such as Advanced Auto Parts, North Star Chevrolet, Rohrich Toyota, Lexus, and Cadillac.

1519 West Liberty Ave, Pittsburgh, PA 15226

KW COMMERCIAL 1500 Oxford Drive, Suite 300 Bethel Park, PA 15102