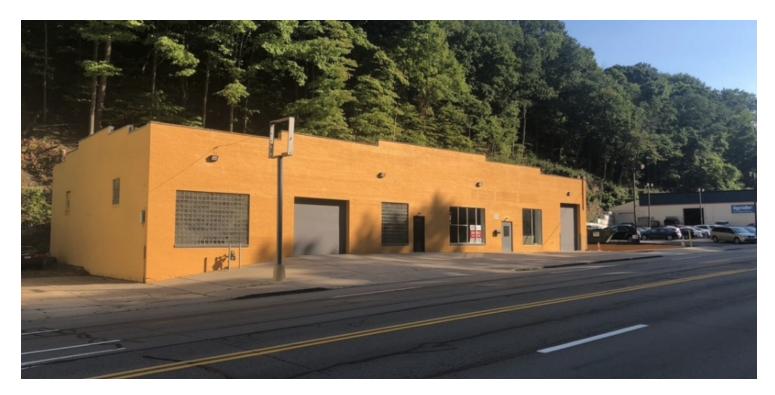

## **PROPERTY OVERVIEW**

KW Commercial is pleased to present 1519 West Liberty Ave Pittsburgh Pa. This 7,056 SF Retail/Warehouse location has great visibility from the main South Hills artery of Pittsburgh. Only 1/2 mile from the Liberty Tunnels this property is also centrally located in the Automotive section of Pittsburgh with National parts and Auto retailers such as Advanced Auto Parts, North Star Chevrolet, Rohrich Toyota, Lexus, and Cadillac.

## **PROPERTY HIGHLIGHTS**

- 7,056 SF (-/+) Open Floor plan Retail/Warehouse Space
- 2- 12'x12' garage level grade doors
- 1 mid-size loading dock
- 9 parking spaces
- 12'-19' Ceilings
- · Heated warehouse space
- 171' frontage and 87' depth (sidewalk to hillside)
- 24,000 traffic count
- · New interior paint and NDA bathrooms
- Roof resealed 2020