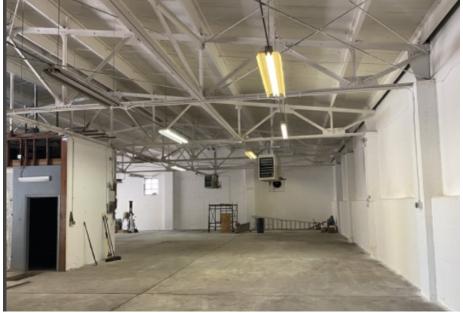

## **PROPERTY HIGHLIGHTS**

- 7,056 SF (-/+) Open Floor plan Retail/Warehouse Space
- 2- 12'x12' garage level grade doors
- 1 mid-size loading dock
- 9 parking spaces
- 12'-19' Ceilings
- · Heated warehouse space
- 171' frontage and 87' depth (sidewalk to hillside)
- 24,000 traffic count
- · New interior paint and NDA bathrooms
- Roof resealed 2020