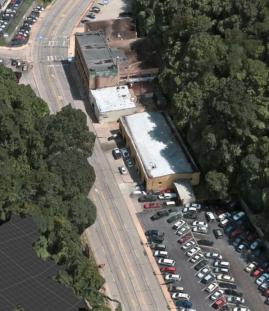

## **PROPERTY OVERVIEW**

KW Commercial is pleased to present 1519 West Liberty Ave Pittsburgh Pa. This 7,056 SF Retail/Warehouse location has great visibility from the main South Hills artery of Pittsburgh. Only 1/2 mile from the Liberty Tunnels this property is also centrally located in the Automotive section of Pittsburgh with National parts and Auto retailers such as Advanced Auto Parts, North Star Chevrolet, Rohrich Toyota, Lexus, and Cadillac.

## **PROPERTY HIGHLIGHTS**

- 7,056 SF (-/+) Open Floor plan Retail/Warehouse Space
- 2- 12'x12' garage level grade doors
- 1 mid-size loading dock
- 9 parking spaces
- 12'-19' Ceilings
- · Heated warehouse space
- 171' frontage and 87' depth (sidewalk to hillside)
- 24,000 traffic count
- · New interior paint and NDA bathrooms
- Roof resealed 2020