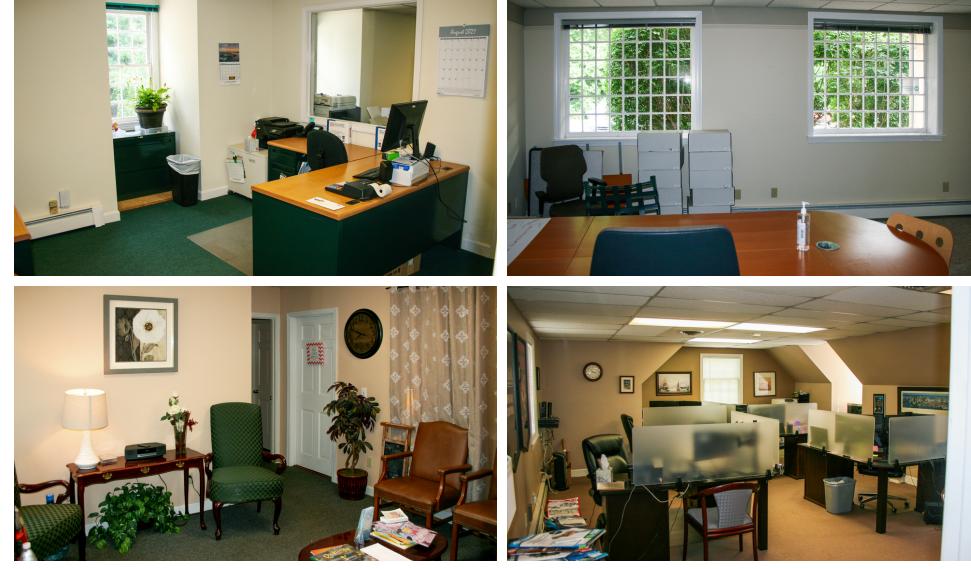

#### **PROPERTY OVERVIEW**

47 Enterprise Drive is a 1.9-acre parcel in Windham, NH that is currently being leased as an Office Building with 10-Unit offices. The property is on Enterprise Drive, which is a secondary road right off Route 111 with close proximity Highway 93. The neighboring properties are office buildings and residential lots.

With brick and wood siding and a gambrel roof on the majority of the building, the exterior of the property remains in very good condition. There is plenty of parking and well-maintained green space, making this building highly desirable for office tenants.

#### **PROPERTY HIGHLIGHTS**

KELLER WILLIAMS COASTAL REALTY

603.610.8500 750 Lafayette Rd., Suite 201 - Coastal Land & Commercial Group Portsmouth, NH 03801

DAVE GARVEY Managing Director 0: 603.610.8523 C: 603.491.2854 davegarvey@kwcommercial.com NH #004637