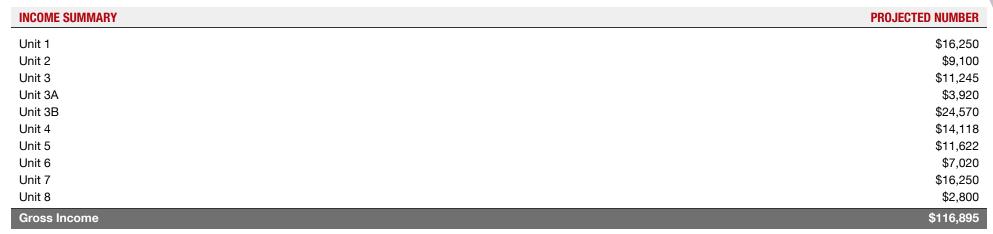

# **PROJECTED NUMBERS**

47 Enterprise Dr, Windham, Windham, NH 03087

Vacancy Cost

| EXPENSE SUMMARY                         | PROJECTED NUMBER |
|-----------------------------------------|------------------|
| Insurance "Estimated"                   | \$3,500          |
| Repairs and maintenance "Estimated"     | \$7,140          |
| Land scaping and Plowing "7% Estimated" | \$4,000          |
| Property Management "7% Estimated"      | \$7,140          |
| Property Tax "Estimated"                | \$21,461         |
| Gross Expenses                          | \$43,241         |
| Net Operating Income                    | \$97,809         |

#### **OPERATING DATA**

| PROJECTED | NUMBER |
|-----------|--------|
|           |        |

| Gross Scheduled Income | \$116,895 |
|------------------------|-----------|
| Reimbursable Expenses  | \$30,000  |
| Total Scheduled Income | \$146,895 |
| Vacancy Cost           | \$5,844   |
| Gross Income           | \$141,050 |
| Operating Expenses     | \$43,241  |
| Net Operating Income   | \$97,809  |
| Pre-Tax Cash Flow      | \$57,309  |