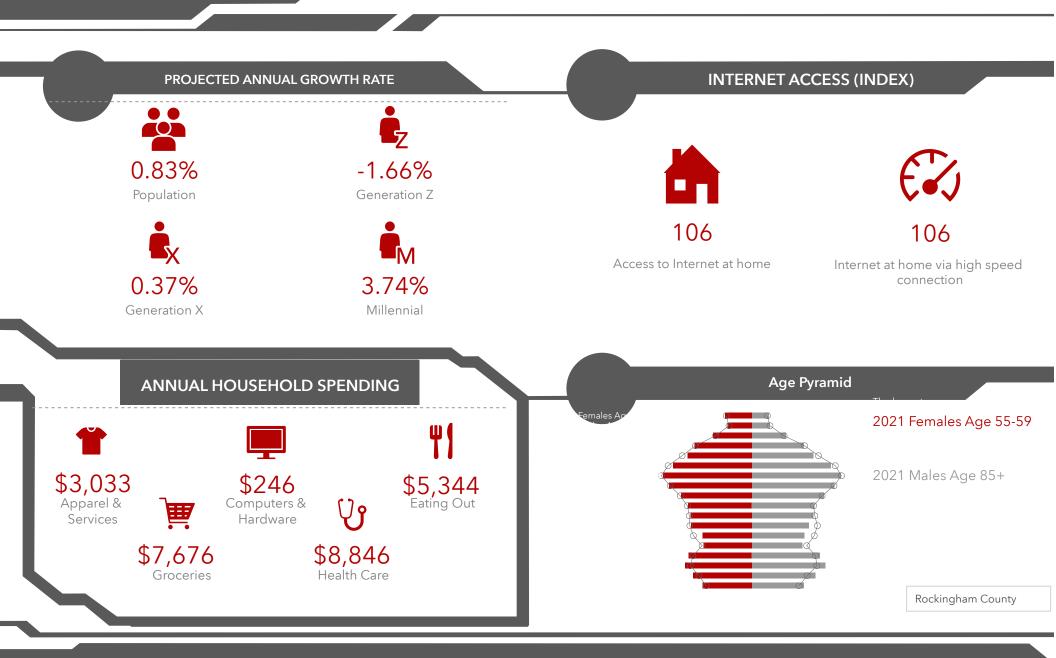

47 Enterprise Dr, Windham, Windham, NH 03087

#### **PROPERTY OVERVIEW**

47 Enterprise Drive is a 1.9-acre parcel in Windham, NH that is currently being leased as an Office Building with 10-Unit offices. The property is on Enterprise Drive, which is a secondary road right off Route 111 with close proximity Highway 93. The neighboring properties are office buildings and residential lots.