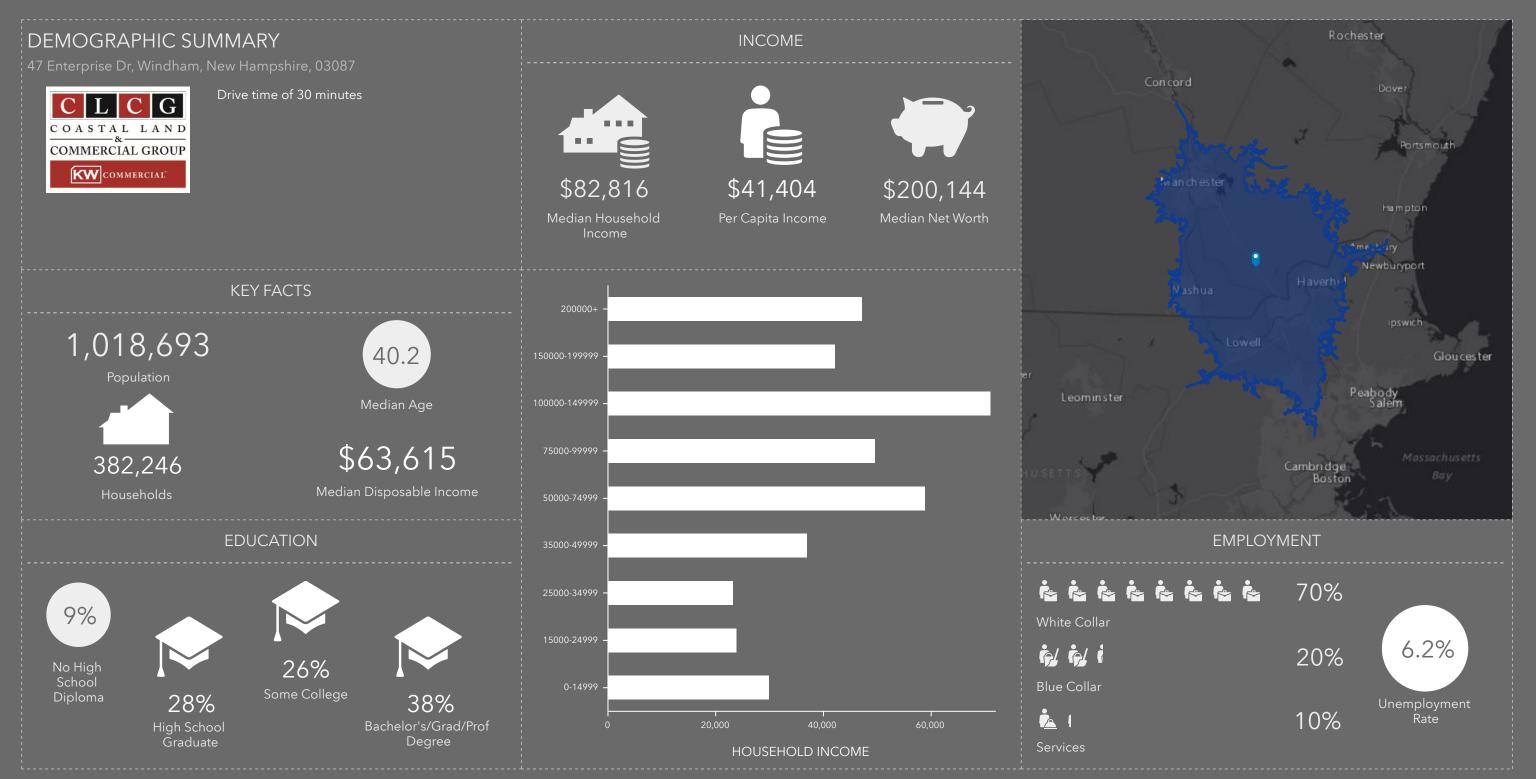

47 Enterprise Dr, Windham, Windham, NH 03087

#### **PROPERTY OVERVIEW**

47 Enterprise Drive is a 1.9-acre parcel in Windham, NH that is currently being leased as an Office Building with 10-Unit offices. The property is on Enterprise Drive, which is a secondary road right off Route 111 with close proximity Highway 93. The neighboring properties are office buildings and residential lots.