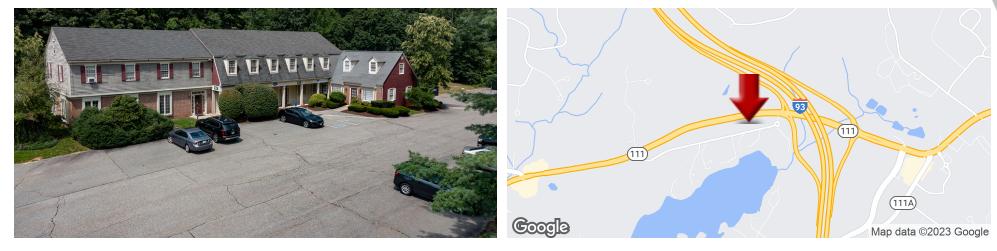

47 Enterprise Dr, Windham, Windham, NH 03087

#### **PROPERTY OVERVIEW**

47 Enterprise Drive is a 1.9-acre parcel in Windham, NH that is currently being leased as an Office Building with 10-Unit offices. The property is on Enterprise Drive, which is a secondary road right off Route 111 with close proximity Highway 93. The neighboring properties are office buildings and residential lots.

With brick and wood siding and a gambrel roof on the majority of the building, the exterior of the property remains in very good condition. There is plenty of parking and well-maintained green space, making this building highly desirable for office tenants.