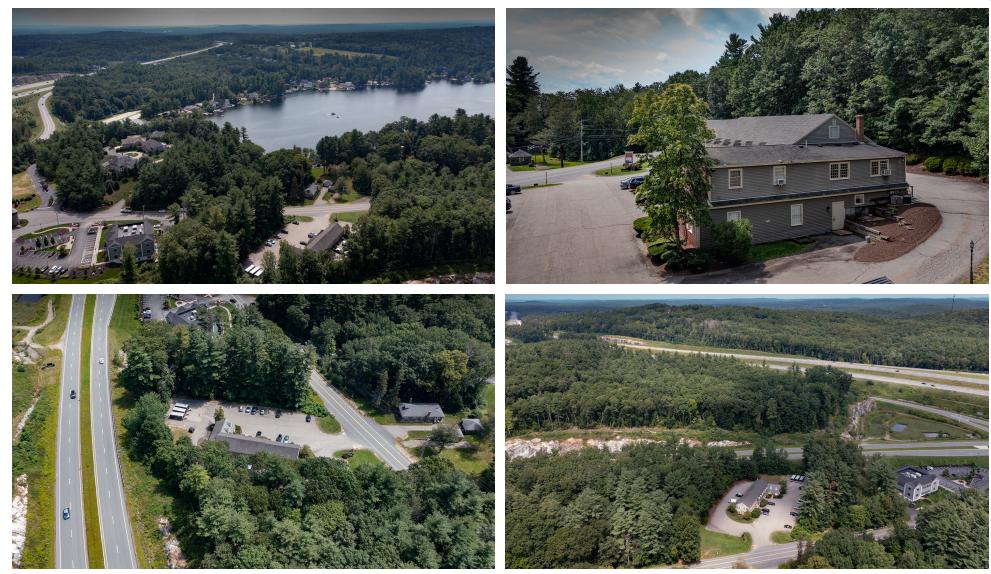

#### **PROPERTY OVERVIEW**

47 Enterprise Drive is a 1.9-acre parcel in Windham, NH that is currently being leased as an Office Building with 10-Unit offices. The property is on Enterprise Drive, which is a secondary road right off Route 111 with close proximity Highway 93. The neighboring properties are office buildings and residential lots.

With brick and wood siding and a gambrel roof on the majority of the building, the exterior of the property remains in very good condition. There is plenty of parking and well-maintained green space, making this building highly desirable for office tenants.