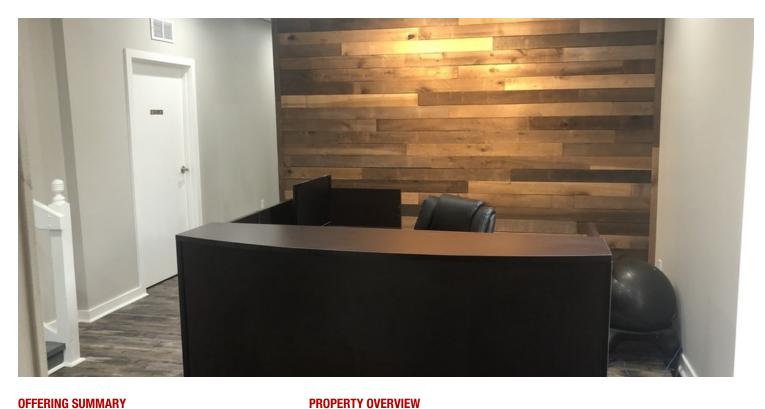

#### **OFFERING SUMMARY**

| NUMBER OF UNITS: | 7                                |
|------------------|----------------------------------|
| AVAILABLE SF:    | 533 - 585 SF                     |
| LEASE RATE:      | \$14.36 - 15.75 SF/yr<br>(Gross) |
| BUILDING SIZE:   | 6,000 SF                         |
| RENOVATED:       | 2019                             |
| MARKET:          | North Hills                      |
|                  |                                  |

#### Ample parking

Central A/C

**PROPERTY HIGHLIGHTS** New Floors

· Utilities included

- 7 miles from Pittsburgh
- · 2 miles from McKnight Rd

Variety of office space sizes with all utilities included.(2019 Renovated)