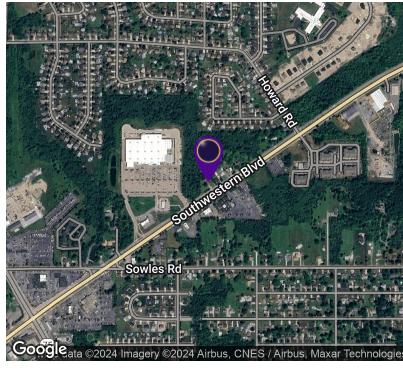

## PROPERTY OVERVIEW

Redevelopment Site consisting of 1.2 +/- Acres with 179' +/- FT Frontage on Southwestern Blvd. with an irregular depth adjacent to East of Lowes Plaza with a KFC and Jiffy Lube on Out Parcels.

#### **LOCATION OVERVIEW**

Located adjacent to Lowes Plaza with a KFC and Jiffy Lube on out parcel between Camp Rd. Rt 75 and Southpark Ave. Rt. 62. Minutes 1.2 Acres from NY Thruway I-90 Exit 57 on Camp Rd. Minutes from downtown Buffalo.