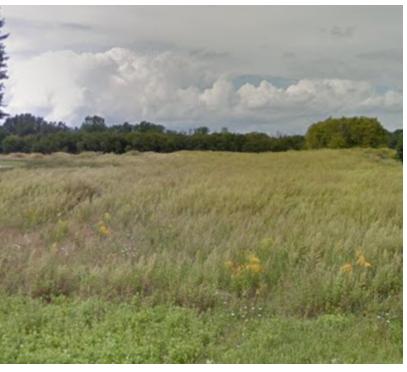

## PROPERTY OVERVIEW

Redevelopment Site consisting of 1.2 +/- Acres with 179' +/- FT Frontage on Southwestern Blvd. with an irregular depth adjacent to East of Lowes Plaza with a KFC and Jiffy Lube on Out Parcels.

## PROPERTY HIGHLIGHTS

- 179' Frontage x 347' of Irregular Depth
- Adjacent to East of Lowes Plaza

\$12.43

- 1.2 +/- Acres
- Excellent Exposure
- Motivated Seller

RICK RECCKIO 716.998.4422 rick@recckio.com