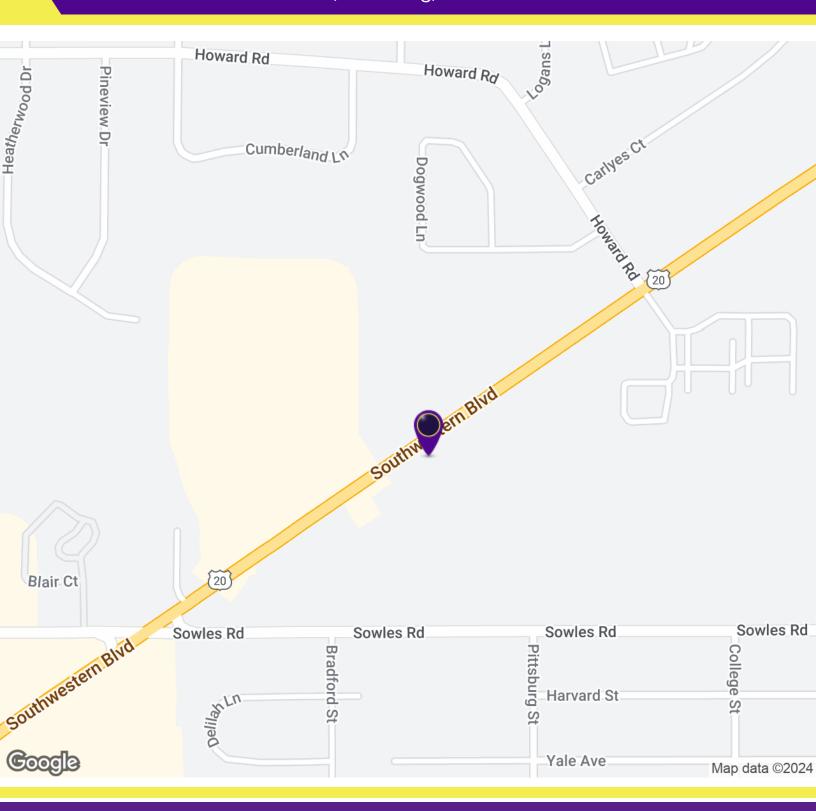

## PROPERTY OVERVIEW

Redevelopment Site consisting of 1.2 +/- Acres with 179' +/- FT Frontage on Southwestern Blvd. with an irregular depth adjacent to East of Lowes Plaza with a KFC and Jiffy Lube on Out Parcels.

#### **LOCATION OVERVIEW**

Located adjacent to Lowes Plaza with a KFC and Jiffy Lube on out parcel between Camp Rd. Rt 75 and Southpark Ave. Rt. 62. Minutes 1.2 Acres from NY Thruway I-90 Exit 57 on Camp Rd. Minutes from downtown Buffalo.