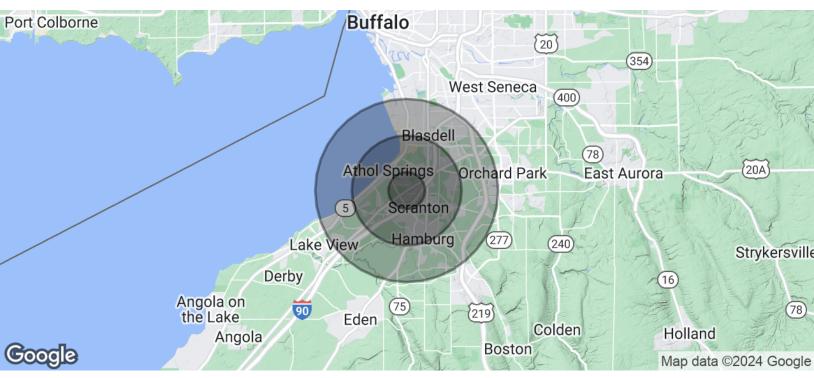

## 1.2 +/- Acres Vacant Land

4888 Southwestern Blvd, Hamburg, NY 14075

| POPULATION           | 1 MILE    | 3 MILES   | 5 MILES   |
|----------------------|-----------|-----------|-----------|
| Total Population     | 5,202     | 38,790    | 85,566    |
| Average Age          | 45.2      | 42.0      | 41.6      |
| Average Age (Male)   | 42.8      | 40.1      | 40.1      |
| Average Age (Female) | 48.3      | 44.2      | 43.3      |
|                      |           |           |           |
| HOUSEHOLDS & INCOME  | 1 MILE    | 3 MILES   | 5 MILES   |
| Total Households     | 2,215     | 16,288    | 35,921    |
| # of Persons per HH  | 2.3       | 2.4       | 2.4       |
| Average HH Income    | \$63,340  | \$68,174  | \$64,236  |
| Average House Value  | \$125,947 | \$143,322 | \$145,709 |
|                      |           |           |           |