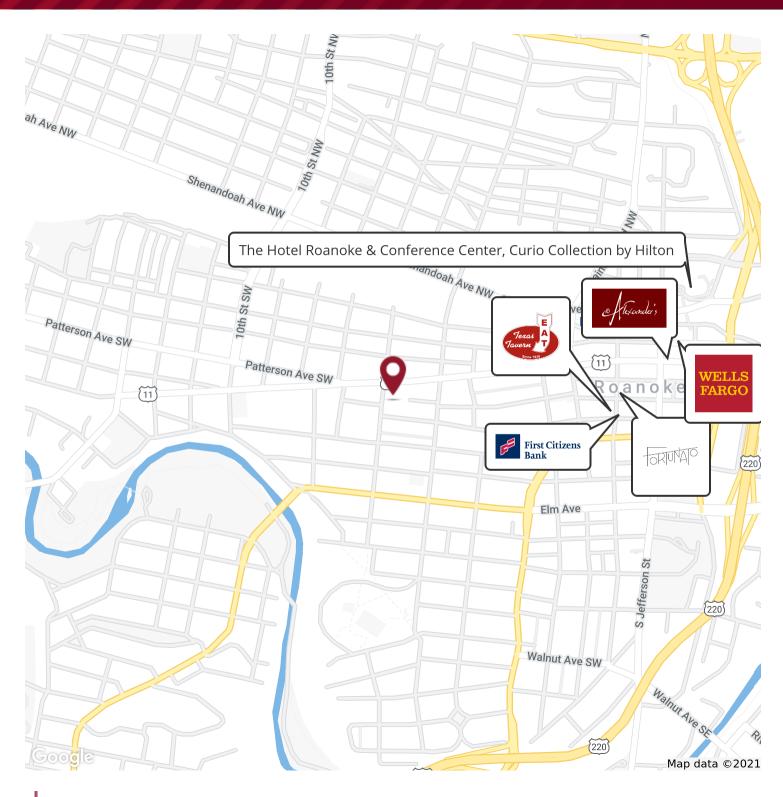

541 LUCK AVE ROANOKE, VA 24016

#### PROPERTY HIGHLIGHTS

- · Competitive Lease rates
- Ample Parking
- · Full-Service Lease
- Located in Downtown West

BRYAN MUSSELWHITE, CCIM

541 LUCK AVE ROANOKE, VA 24016

BRYAN MUSSELWHITE, CCIM

541 LUCK AVE ROANOKE, VA 24016