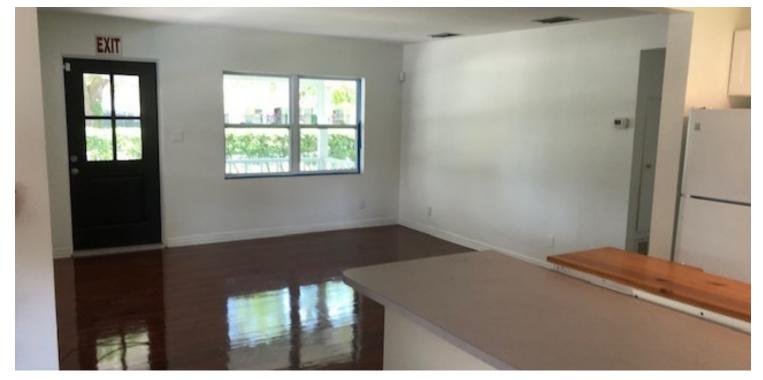

#### **PROPERTY OVERVIEW**

This free-standing professional office building is great for a small legal practice, CPA, chiropractor, financial advisor, etc. Great location just off Lakemont Avenue, walking distance from Advent Health Hospital, in an area of professional and medical offices. This 1,202 SF space is well-appointed and features three designated offices, a reception area, kitchen area with storage, front and back entrances and two restrooms, one complete with a shower. Building was just painted and has updated windows, a nice front porch area and fresh new landscaping in front. Shared parking with 2071 Dundee Drive.

#### **PROPERTY HIGHLIGHTS**

- · Excellent Location off Lakemont Avenue
- Close to Advent Health & Professional and Medical Offices
- · Front and Rear Entrances
- 3 Designated Offices
- · Reception Area
- · Kitchen Area with Storage
- 2 Restrooms One with Shower
- Building Just Painted
- Updated Windows
- Fresh New Landscaping