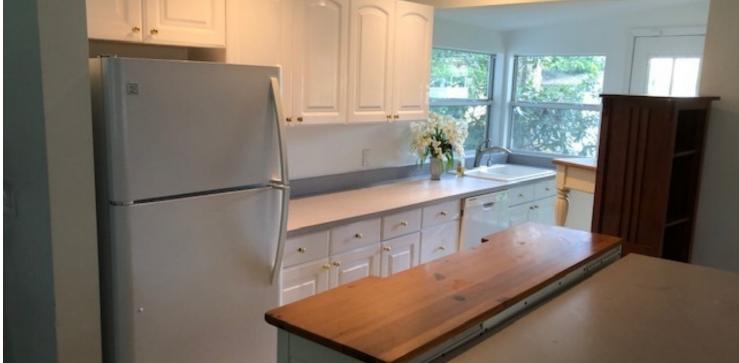

#### **PROPERTY OVERVIEW**

This free-standing professional office building is great for a small legal practice, CPA, chiropractor, financial advisor, etc. Great location just off Lakemont Avenue, walking distance from Advent Health Hospital, in an area of professional and medical offices. This 1,202 SF space is well-appointed and features three designated offices, a reception area, kitchen area with storage, front and back entrances and two restrooms, one complete with a shower. Building was just painted and has updated windows, a nice front porch area and fresh new landscaping in front. Shared parking with 2071 Dundee Drive.

#### **PROPERTY HIGHLIGHTS**

- · Excellent Location off Lakemont Avenue
- Close to Advent Health & Professional and Medical Offices
- · Front and Rear Entrances
- 3 Designated Offices
- · Reception Area
- · Kitchen Area with Storage
- 2 Restrooms One with Shower
- Building Just Painted
- Updated Windows
- Fresh New Landscaping