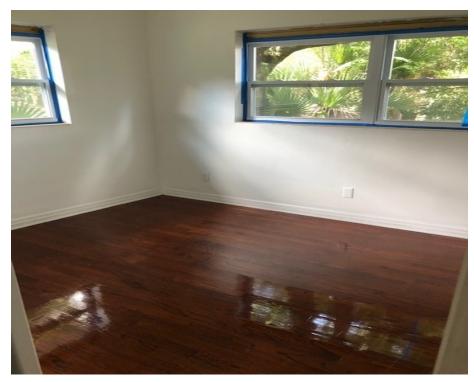

#### **PROPERTY OVERVIEW**

This free-standing professional office building is great for a small legal practice, CPA, chiropractor, financial advisor, etc. Great location just off Lakemont Avenue, walking distance from Advent Health Hospital, in an area of professional and medical offices. This 1,202 SF space is well-appointed and features three designated offices, a reception area, kitchen area with storage, front and back entrances and two restrooms, one complete with a shower. Building was just painted and has updated windows, a nice front porch area and fresh new landscaping in front. Shared parking with 2071 Dundee Drive.

#### **PROPERTY HIGHLIGHTS**

- · Excellent Location off Lakemont Avenue
- Close to Advent Health & Professional and Medical Offices
- · Front and Rear Entrances
- 3 Designated Offices
- · Reception Area
- · Kitchen Area with Storage
- 2 Restrooms One with Shower
- Building Just Painted
- Updated Windows
- Fresh New Landscaping