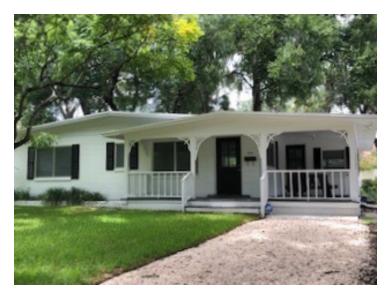

#### **PROPERTY OVERVIEW**

This free-standing professional office building is great for a small legal practice, CPA, chiropractor, financial advisor, etc. Great location just off Lakemont Avenue, walking distance from Advent Health Hospital, in an area of professional and medical offices. This 1,202 SF space is well-appointed and features three designated offices, a reception area, kitchen area with storage, front and back entrances and two restrooms, one complete with a shower. Building was just painted and has updated windows, a nice front porch area and fresh new landscaping in front. Shared parking with 2071 Dundee Drive.

#### **PROPERTY HIGHLIGHTS**

- · Excellent Location off Lakemont Avenue
- Close to Advent Health & Professional and Medical Offices
- · Front and Rear Entrances
- 3 Designated Offices
- · Reception Area
- · Kitchen Area with Storage
- 2 Restrooms One with Shower
- Building Just Painted
- Updated Windows
- Fresh New Landscaping