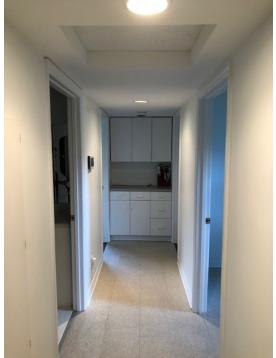

#### **PROPERTY OVERVIEW**

This free-standing professional office building is great for a small legal practice, CPA, chiropractor, financial advisor, etc. Great location just off Lakemont Avenue, walking distance from Advent Health Hospital, in an area of professional and medical offices. This 1,202 SF space is well-appointed and features three designated offices, a reception area, kitchen area with storage, front and back entrances and two restrooms, one complete with a shower. Building was just painted and has updated windows, a nice front porch area and fresh new landscaping in front. Shared parking with 2071 Dundee Drive.

#### **PROPERTY HIGHLIGHTS**

- · Excellent Location off Lakemont Avenue
- Close to Advent Health & Professional and Medical Offices
- · Front and Rear Entrances
- 3 Designated Offices
- · Reception Area
- · Kitchen Area with Storage
- 2 Restrooms One with Shower
- Building Just Painted
- Updated Windows
- Fresh New Landscaping