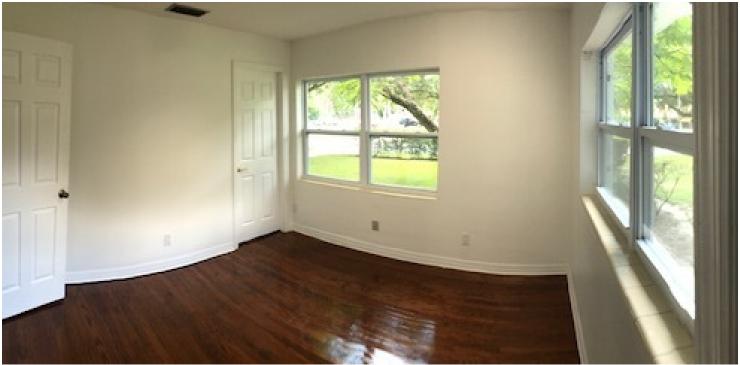

#### **PROPERTY OVERVIEW**

This free-standing professional office building is great for a small legal practice, CPA, chiropractor, financial advisor, etc. Great location just off Lakemont Avenue, walking distance from Advent Health Hospital, in an area of professional and medical offices. This 1,202 SF space is well-appointed and features three designated offices, a reception area, kitchen area with storage, front and back entrances and two restrooms, one complete with a shower. Building was just painted and has updated windows, a nice front porch area and fresh new landscaping in front. Shared parking with 2071 Dundee Drive.

#### **PROPERTY HIGHLIGHTS**

- · Excellent Location off Lakemont Avenue
- Close to Advent Health & Professional and Medical Offices
- · Front and Rear Entrances
- 3 Designated Offices
- · Reception Area
- · Kitchen Area with Storage
- 2 Restrooms One with Shower
- Building Just Painted
- Updated Windows
- Fresh New Landscaping