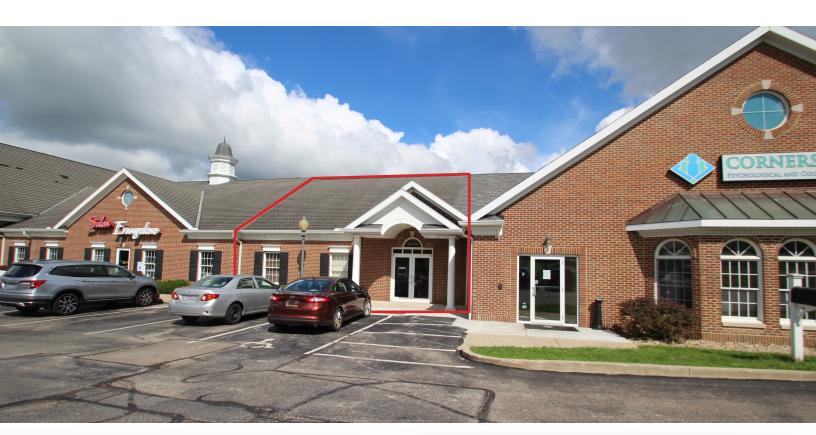

FOR LEASE 4018 MEDINA ROAD, SUITE C MEDINA, OH 44256

**LEASE RATE: \$2353.50/MO + CAM** 

#### PROPERTY OVERVIEW

1,569 SF of 1st floor office/medical space at the traffic light corner of Medina Road and Foote Road. 5 private offices, receptionist area, 3 restrooms, kitchenette, waiting room.