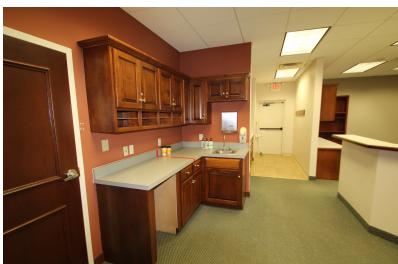

### **PROPERTY HIGHLIGHTS**

- 1,569 SF office suite available
- Suite C consists of 5 private offices, receptionist area, 3 restrooms, kitchenette, and waiting room
- CAM: \$4.50/SF
- Year Built: 2004
- · Zoning: BL
- Parking: 9 spaces
- High visibility on busy Medina Road/SR-18
- Traffic Count: 17,500+
- Highway Access: Less than 2 miles to I-71/SR-18 interchange

#### PROPERTY OVERVIEW

1,569 SF of 1st floor office/medical space at the traffic light corner of Medina Road and Foote Road. 5 private offices, receptionist area, 3 restrooms, kitchenette, waiting room.