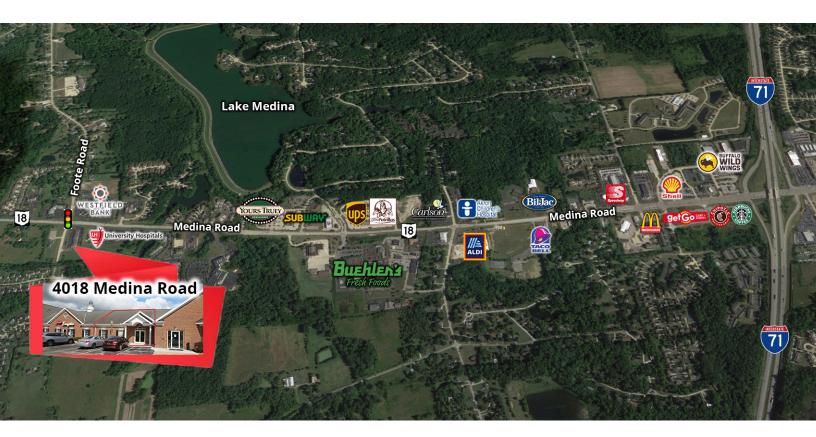

#### **LOCATION OVERVIEW**

Located on the corner of Medina Road (SR 18) and Foote Road at a light. Less than 2 miles to I-71, in Medina Township, B-L zoning.

| DEMOGRAPHICS      | 1 MILE   | 3 MILES  | 5 MILES  |
|-------------------|----------|----------|----------|
| Total Households  | 1,337    | 13,056   | 22,820   |
| Total Population  | 3,364    | 34,138   | 60,050   |
| Average HH Income | \$96,209 | \$89,115 | \$86,783 |