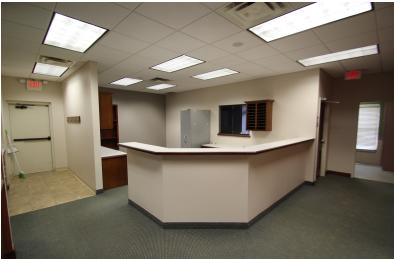

### **PROPERTY HIGHLIGHTS**

- 1,569 SF office suite available
- Suite C consists of 5 private offices, receptionist area, 3 restrooms, kitchenette, and waiting room
- CAM: \$4.50/SF
- Year Built: 2004
- · Zoning: BL
- Parking: 9 spaces
- High visibility on busy Medina Road/SR-18
- Traffic Count: 17,500+
- Highway Access: Less than 2 miles to I-71/SR-18 interchange

#### PROPERTY OVERVIEW

1,569 SF of 1st floor office/medical space at the traffic light corner of Medina Road and Foote Road. 5 private offices, receptionist area, 3 restrooms, kitchenette, waiting room.