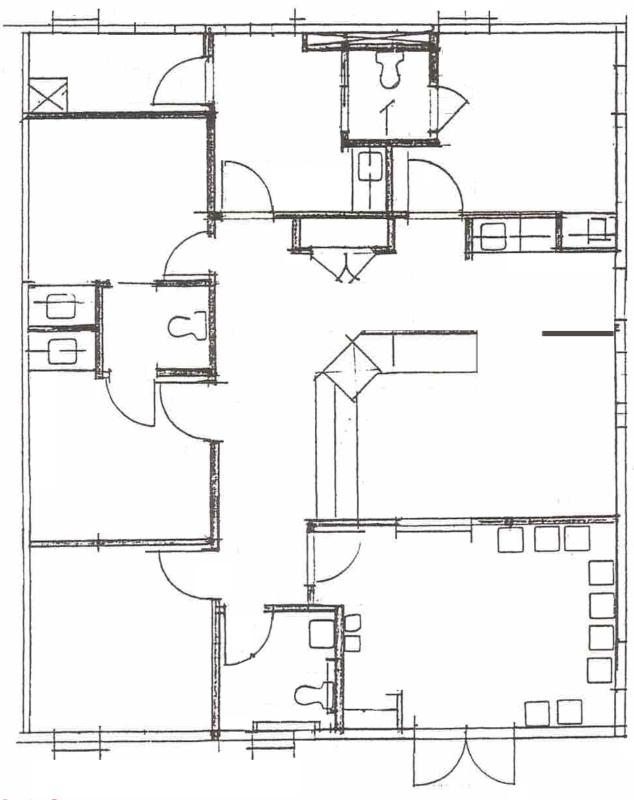

### **PROPERTY HIGHLIGHTS**

- 1,569 SF office suite available
- Suite C consists of 5 private offices, receptionist area, 3 restrooms, kitchenette, and waiting room
- CAM: \$4.50/SF
- Year Built: 2004
- · Zoning: BL
- Parking: 9 spaces
- High visibility on busy Medina Road/SR-18
- Traffic Count: 17,500+
- Highway Access: Less than 2 miles to I-71/SR-18 interchange

#### PROPERTY OVERVIEW

1,569 SF of 1st floor office/medical space at the traffic light corner of Medina Road and Foote Road. 5 private offices, receptionist area, 3 restrooms, kitchenette, waiting room.