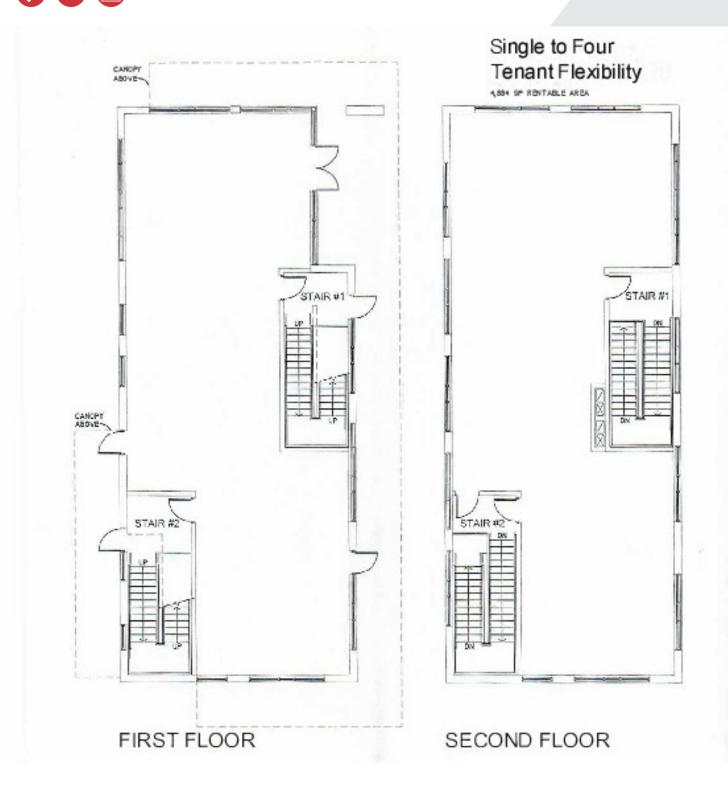

#### **Property Highlights**

- Prime Space | Beverly Hills/Birmingham
- Medical Office Retail
- 5,000 SF | Flexible Layouts
- 2 Levels
- 57 Surface Parking
- 1.51 Acres
- Signage: Wall and Monument Available
- · Zoning: B-Business District, Village Overlay District
- Parcel ID: 24-02-427-006

#### **OFFERING SUMMARY**

| Lease Rate:    | \$30.00 SF/yr (NNN) |
|----------------|---------------------|
| Available SF:  | 1,000 - 5,000 SF    |
| Lot Size:      | 1.51 Acres          |
| Building Size: | 5,000 SF            |