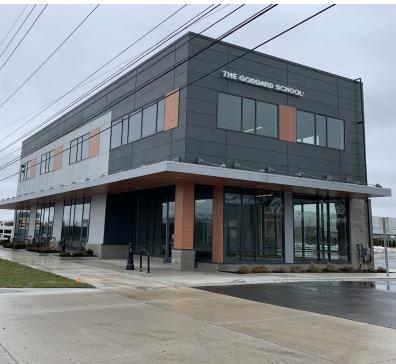

#### Join Future National Childcare Center

31655 Southfield Rd, Beverly Hills, Michigan 48025

#### **Property Highlights**

- Prime Space | Beverly Hills/Birmingham
- Medical Office Retail
- 5,000 SF | Flexible Layouts
- 2 Levels
- 57 Surface Parking
- 1.51 Acres
- Signage: Wall and Monument Available
- · Zoning: B-Business District, Village Overlay District
- Parcel ID: 24-02-427-006