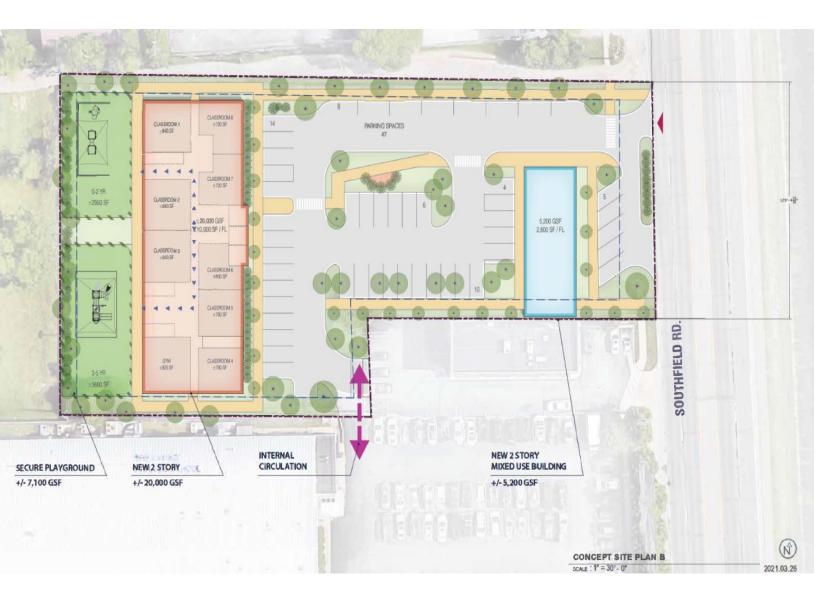

#### **Property Highlights**

- Prime Space | Beverly Hills/Birmingham
- Medical Office Retail
- 5,000 SF | Flexible Layouts
- 2 Levels
- 57 Surface Parking
- 1.51 Acres
- Signage: Wall and Monument Available
- · Zoning: B-Business District, Village Overlay District
- Parcel ID: 24-02-427-006

#### **OFFERING SUMMARY**

| Lease Rate:    | \$30.00 SF/yr (NNN) |
|----------------|---------------------|
| Available SF:  | 1,000 - 5,000 SF    |
| Lot Size:      | 1.51 Acres          |
| Building Size: | 5,000 SF            |