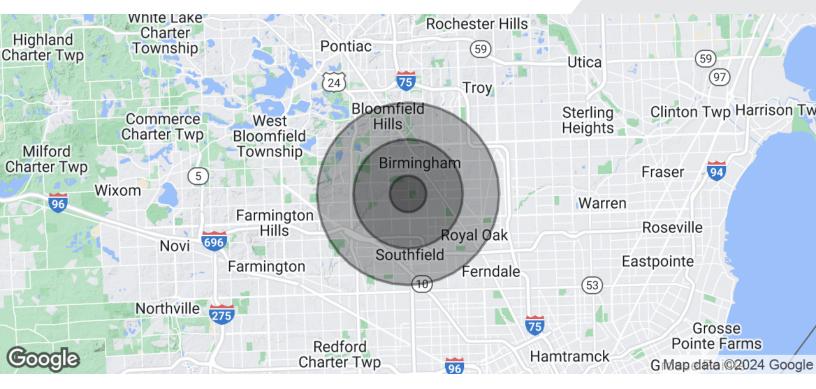

| DEMOGRAPHICS      | 1 MILE    | 3 MILES   | 5 MILES  |
|-------------------|-----------|-----------|----------|
| Total Households  | 4,721     | 42,739    | 106,338  |
| Total Population  | 11,800    | 101,792   | 247,188  |
| Average HH Income | \$106,449 | \$111,223 | \$99,391 |

## **FOR LEASE**

| POPULATION           | 1 MILE    | 3 MILES   | 5 MILES   |
|----------------------|-----------|-----------|-----------|
| Total Population     | 11,800    | 101,792   | 247,188   |
| Average Age          | 42.0      | 42.5      | 42.5      |
| Average Age (Male)   | 40.8      | 41.0      | 40.7      |
| Average Age (Female) | 42.7      | 43.6      | 43.6      |
| HOUSEHOLDS & INCOME  | 1 MILE    | 3 MILES   | 5 MILES   |
| Total Households     | 4,721     | 42,739    | 106,338   |
| # of Persons per HH  | 2.5       | 2.4       | 2.3       |
| Average HH Income    | \$106,449 | \$111,223 | \$99,391  |
| Average House Value  | \$402,863 | \$334,658 | \$311,180 |
|                      |           |           |           |