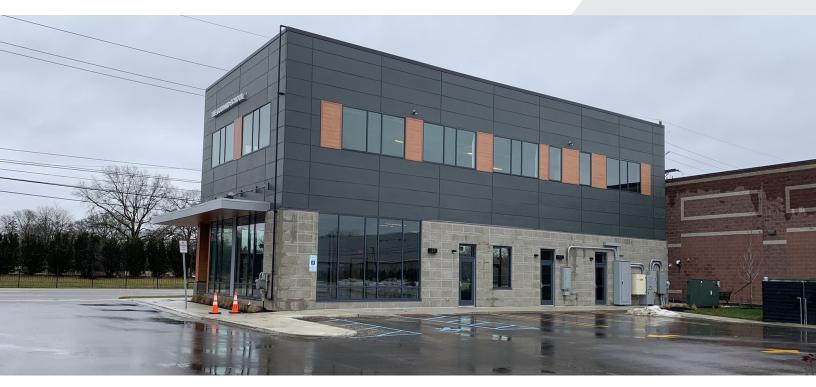

#### Join Future National Childcare Center

31655 Southfield Rd, Beverly Hills, Michigan 48025

#### **Property Highlights**

- Prime Space | Beverly Hills/Birmingham
- Medical Office Retail
- 5,000 SF | Flexible Layouts
- 2 Levels
- 57 Surface Parking
- 1.51 Acres
- Signage: Wall and Monument Available
- · Zoning: B-Business District, Village Overlay District
- Parcel ID: 24-02-427-006

#### **OFFERING SUMMARY**

| Lease Rate:    | \$30.00 SF/yr (NNN) |
|----------------|---------------------|
| Available SF:  | 1,000 - 5,000 SF    |
| Lot Size:      | 1.51 Acres          |
| Building Size: | 5,000 SF            |