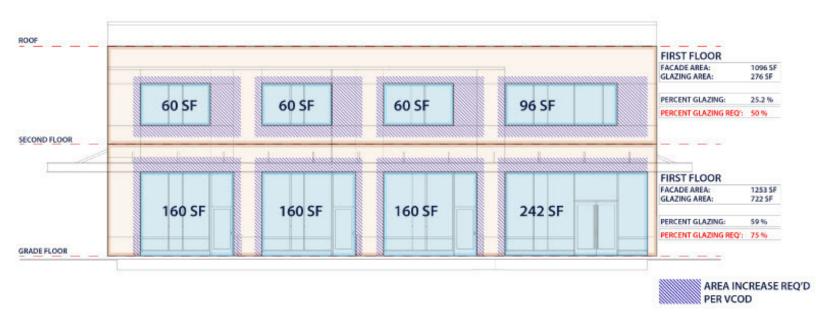

#### **Property Highlights**

- Prime Space | Beverly Hills/Birmingham
- Medical Office Retail
- 5,000 SF | Flexible Layouts
- 2 Levels
- 57 Surface Parking
- 1.51 Acres
- Signage: Wall and Monument Available
- · Zoning: B-Business District, Village Overlay District
- Parcel ID: 24-02-427-006