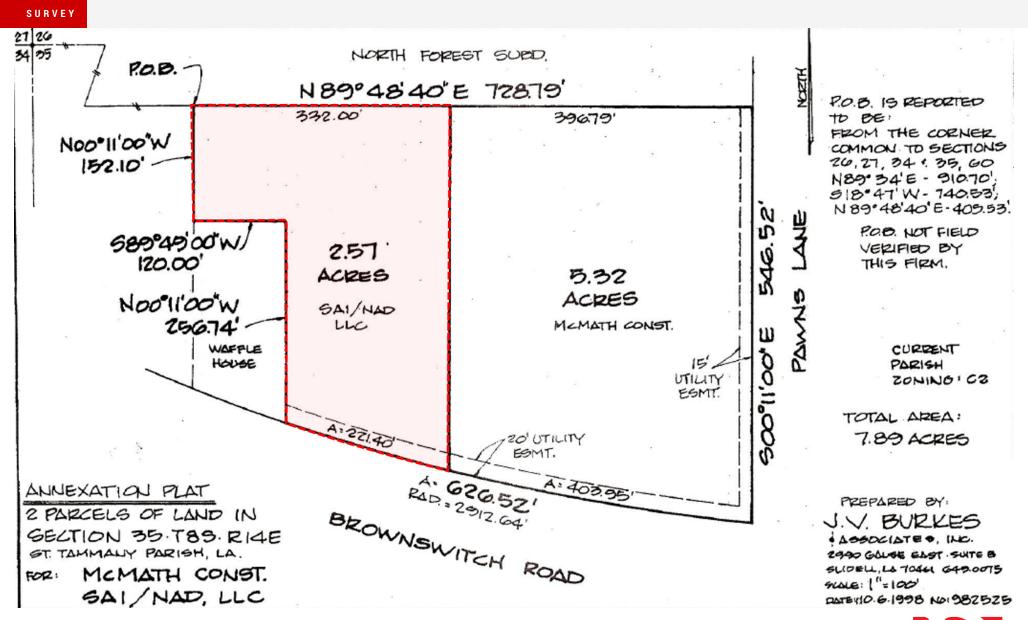

### **Offering Summary**

| Sale Price: | \$4.50 / SF |
|-------------|-------------|
| Lot Size:   | 2.57 Acres  |

Matthew Pittman, CCIM 504.322.1275 mpittman@beaubox.com