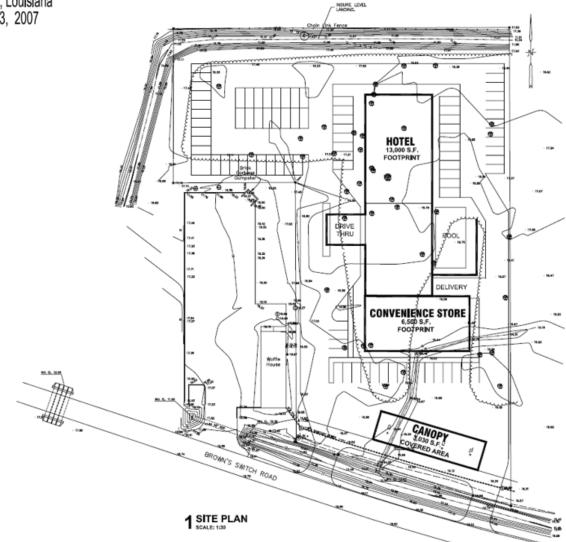

### AREA ANALYSIS

| Hotel - Footprint only             | 13,000 sf |
|------------------------------------|-----------|
| Convenience Store - Footprint only | 6,500 sf  |
| Canopy Area - 4 gas pumps          | 3,030 sf  |
| Hotel Parking                      | 67sp      |
| Convenience Store Parking          | 20 sp     |
| Total Parking                      | 87 sp     |