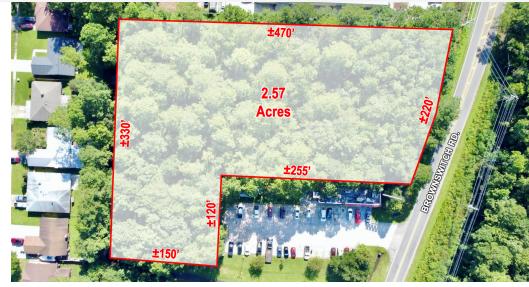

### **Offering Summary**

| Sale Price: | \$4.50 / SF |
|-------------|-------------|
| Lot Size:   | 2.57 Acres  |

Matthew Pittman, CCIM 504.322.1275 mpittman@beaubox.com