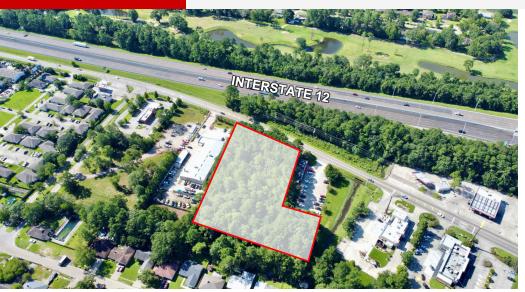

#### PROPERTY SUMMARY

### **Property Highlights**

- Great exposure to Interstate 12
- Easy access from Interstate exit and Highway 11
- Zoned C-4 Highway Commercial
- Potential uses include: mini-storage, hotel, retail, light industrial, showroom, etc.
- Can be subdivided

### **Offering Summary**

| Sale Price: | \$4.50 / SF |
|-------------|-------------|
| Lot Size:   | 2.57 Acres  |

Matthew Pittman, CCIM 504.322.1275 mpittman@beaubox.com