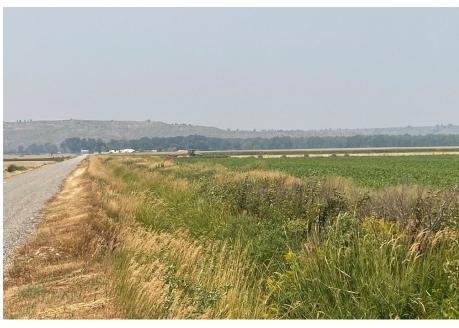

## **PROPERTY OVERVIEW**

107+/- acres total with two legal parcels! Level farm ground, currently under a lease with corn and sugar beets. Irrigation is with concrete ditches and tubes. Excellent access! Frontage on Highway 312 as well as Road 22 and Road 23.