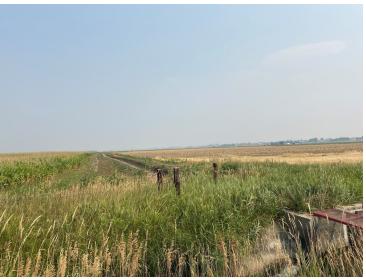

## **PROPERTY OVERVIEW**

107+/- acres total with two legal parcels! Level farm ground, currently under a lease with corn and sugar beets. Irrigation is with concrete ditches and tubes. Excellent access! Frontage on Highway 312 as well as Road 22 and Road 23.