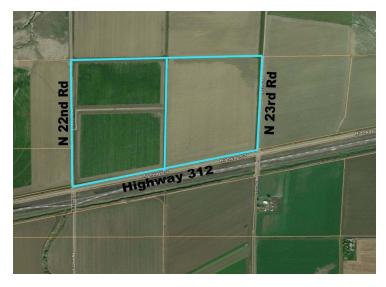

## **PROPERTY OVERVIEW**

107+/- acres total with two legal parcels! Level farm ground, currently under a lease with corn and sugar beets. Irrigation is with concrete ditches and tubes. Excellent access! Frontage on Highway 312 as well as Road 22 and Road 23.