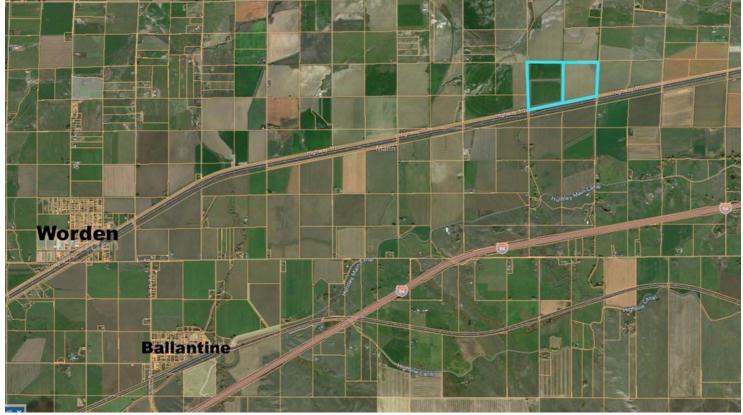

## **PROPERTY OVERVIEW**

107+/- acres total with two legal parcels! Level farm ground, currently under a lease with corn and sugar beets. Irrigation is with concrete ditches and tubes. Excellent access! Frontage on Highway 312 as well as Road 22 and Road 23.