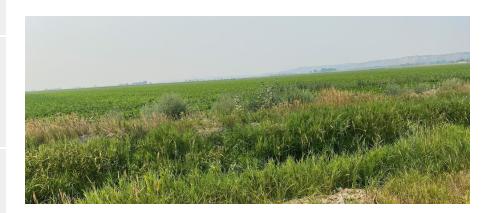

## **PROPERTY OVERVIEW**

107+/- acres total with two legal parcels! Level farm ground, currently under a lease with corn and sugar beets. Irrigation is with concrete ditches and tubes. Excellent access! Frontage on Highway 312 as well as Road 22 and Road 23.