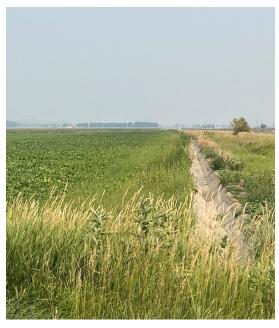

## **PROPERTY OVERVIEW**

107+/- acres total with two legal parcels! Level farm ground, currently under a lease with corn and sugar beets. Irrigation is with concrete ditches and tubes. Excellent access! Frontage on Highway 312 as well as Road 22 and Road 23.