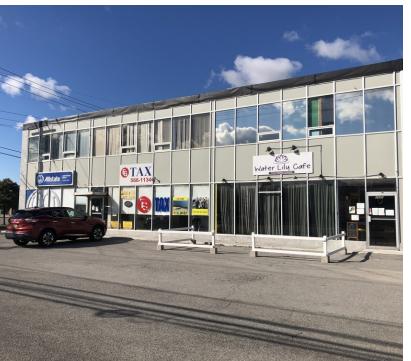

## 3800 - 3806 Union Road Cheektowaga, NY 14225

| <b>OFFERING SUMMARY</b><br>Available SF: | ,<br>350 - 2,000 SF                                | LOCATION OVERVIEW<br>Located on Union Road between George Urban Blvd. and Walden<br>Avenue, this strip of road is close to many different attractions,<br>restaurants, and businesses. Minutes from the New York State<br>Thruway I-90, Route 33 Kensington Expressway, Walden Galleria<br>Mall, and the Buffalo Niagara International Airport. Very close to<br>the New Walmart Super Center, Tops Supermarket, Wegmans,<br>Sams Club, Restaurant Depot, Cabellas, multiple hotels, Target,<br>Shop Rite, Office Depot, Ruby Tuesdays, TGIF, Taco Bell, KFC, |  |  |
|------------------------------------------|----------------------------------------------------|---------------------------------------------------------------------------------------------------------------------------------------------------------------------------------------------------------------------------------------------------------------------------------------------------------------------------------------------------------------------------------------------------------------------------------------------------------------------------------------------------------------------------------------------------------------|--|--|
| Lease Rate:                              | \$750.00 - 2,400.00<br>per month (Full<br>Service) |                                                                                                                                                                                                                                                                                                                                                                                                                                                                                                                                                               |  |  |
| Lot Size:                                | 0.72 Acres                                         | McDonalds Tim Horton the Galleria Mall and many more which                                                                                                                                                                                                                                                                                                                                                                                                                                                                                                    |  |  |
| Year Built:                              | 1960                                               | <ul><li><b>PROPERTY HIGHLIGHTS</b></li><li>Excellent Location</li></ul>                                                                                                                                                                                                                                                                                                                                                                                                                                                                                       |  |  |
| Building Size:                           | 7,644 SF                                           | <ul> <li>17,000 +/- Traffic Counts</li> <li>Ideal for Any Office / Retails Space</li> </ul>                                                                                                                                                                                                                                                                                                                                                                                                                                                                   |  |  |
| Zoning:                                  | Commercial                                         | • 350+/- SF Up To 2,000+/- SF Available                                                                                                                                                                                                                                                                                                                                                                                                                                                                                                                       |  |  |

### 3800 - 3806 Union Road Cheektowaga, NY 14225

#### **PROPERTY DESCRIPTION**

This office / retail space consist of 350 +/- SF up to 2,000 +/- SF available for lease. Located at 3800 & 3806 Union Road the buildings are mirror images of each other and both provide excellent exposure to the 17,000 +/- cars in heavy drive-by traffic. The first floor has multiple tenants including restaurants, salons, and other businesses. Each buildings has space available on the second floor. The majority of the spaces are vanilla boxes and are ready for any business or company. Additionally spaces can be combined to make more space as well. Ample parking in both the front and rear of the building.