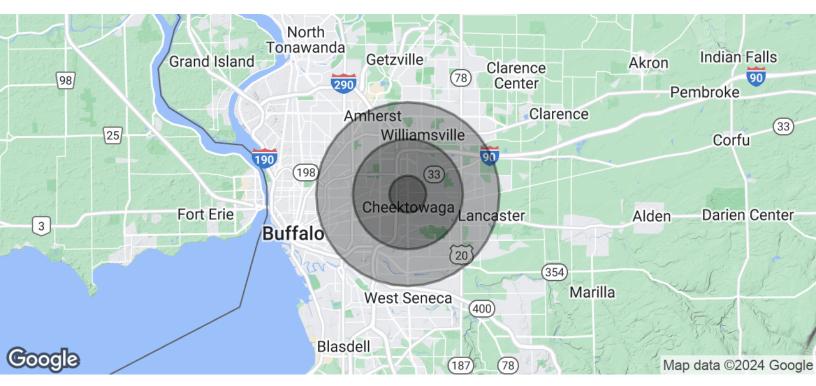

## 3800 - 3806 Union Road

Cheektowaga, NY 14225

| POPULATION           | 1 MILE   | 3 MILES   | 5 MILES   |
|----------------------|----------|-----------|-----------|
| Total Population     | 9,205    | 82,080    | 271,410   |
| Average Age          | 38.8     | 42.2      | 40.1      |
| Average Age (Male)   | 38.1     | 40.0      | 37.5      |
| Average Age (Female) | 39.3     | 43.3      | 42.3      |
| HOUSEHOLDS & INCOME  | 1 MILE   | 3 MILES   | 5 MILES   |
| Total Households     | 3,857    | 35,410    | 114,211   |
| # of Persons per HH  | 2.4      | 2.3       | 2.4       |
| Average HH Income    | \$53,690 | \$55,799  | \$57,141  |
| Average House Value  | \$97,756 | \$101,023 | \$111,049 |