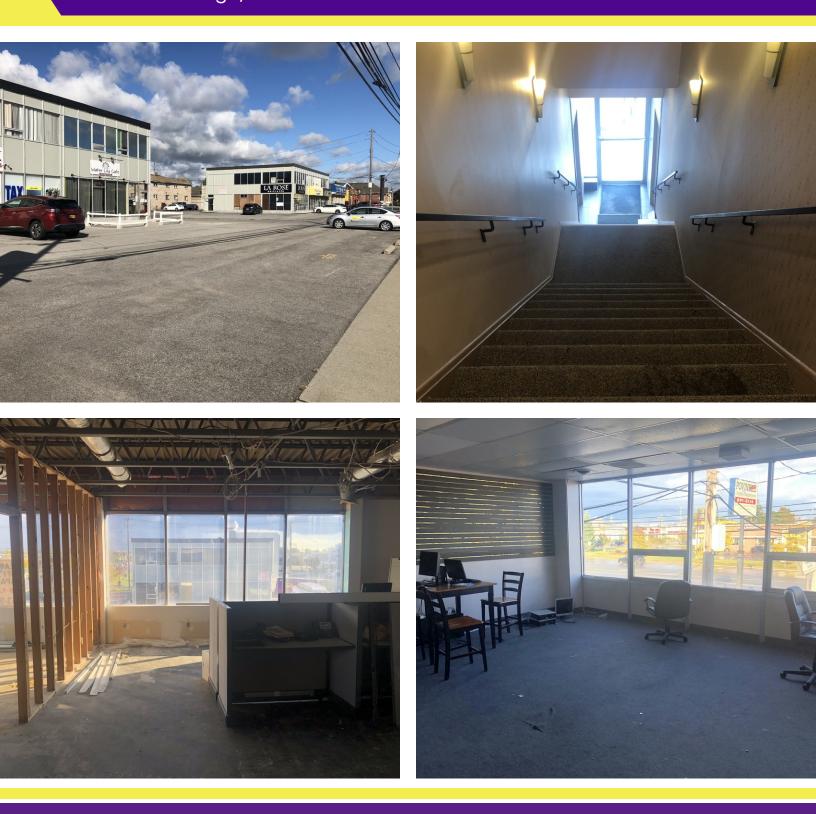

### ADDITIONAL PHOTOS

#### **PROPERTY DESCRIPTION**

This office / retail space consist of 350 +/- SF up to 2,000 +/- SF available for lease. Located at 3800 & 3806 Union Road the buildings are mirror images of each other and both provide excellent exposure to the 17,000 +/- cars in heavy drive-by traffic. The first floor has multiple tenants including restaurants, salons, and other businesses. Each buildings has space available on the second floor. The majority of the spaces are vanilla boxes and are ready for any business or company. Additionally spaces can be combined to make more space as well. Ample parking in both the front and rear of the building.