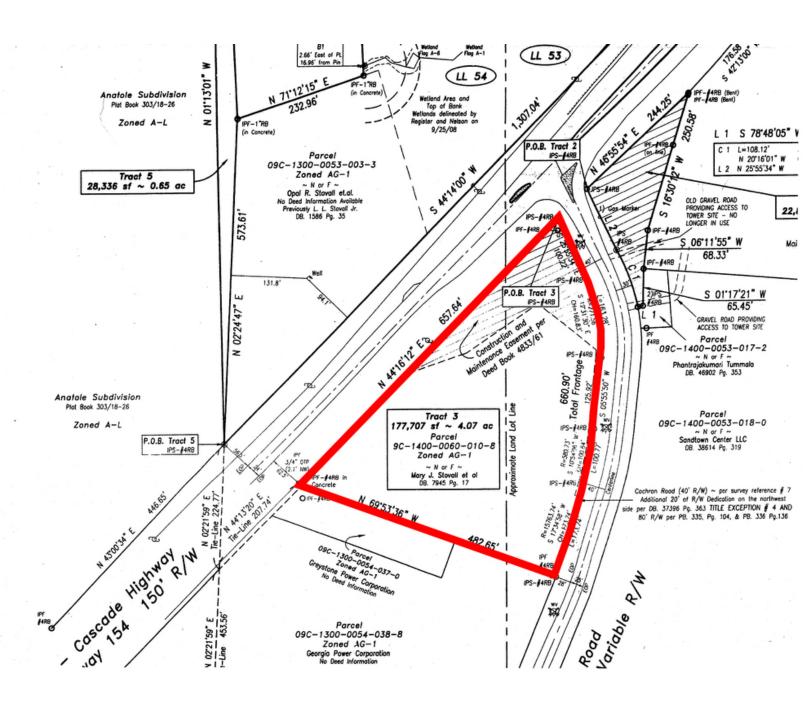

#### **PROPERTY OVERVIEW**

This ± 4.07-acre parcel in southwest Atlanta sits at the intersection of Cascade Palmetto Highway & Cavender Drive just south of the thriving industrial area along Fulton Industrial Boulevard. Currently zoned AG 1 by Fulton County and in the Cliftondale Overlay District, its future land use calls for mixeduse, which would permit 9+ units per acre with street level retail and a maximum height of 35 feet. The site is located in the City of South Fulton which was incorporated in May of 2017 and is Georgia's fifth-largest city in population. It is also designated as a Regional Live Work Character Area in the Fulton County Comprehensive Plan, the details of which are described on the next page.

### **PROPERTY HIGHLIGHTS**

- ± 4.07 acres in south Fulton County
- · Ideal for mixed-use development
- Designated as a Regional Live Work Character Area in the Fulton County Comprehensive Plan (https://bit.ly/3jORy5s)
- Located at the corner of Cascade Palmetto Hwy SW and Cavender Drive SW
- Nearby traffic counts are 12,500 VPD on Campbellton Road and 12,100 VPD on Cascade Palmetto Highway
- · Just south of Fulton Industrial Boulevard
- Located in the City of South Fulton (https://bit.ly/3jX1j1T)