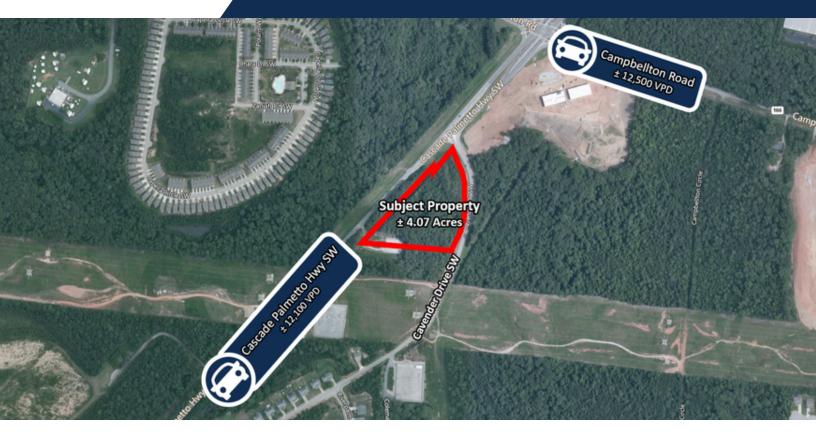

#### **PROPERTY OVERVIEW**

This ± 4.07-acre parcel in southwest Atlanta sits at the intersection of Cascade Palmetto Highway & Cavender Drive just south of the thriving industrial area along Fulton Industrial Boulevard. Currently zoned AG 1 by Fulton County and in the Cliftondale Overlay District, its future land use calls for mixeduse, which would permit 9+ units per acre with street level retail and a maximum height of 35 feet. The site is located in the City of South Fulton which was incorporated in May of 2017 and is Georgia's fifth-largest city in population. It is also designated as a Regional Live Work Character Area in the Fulton County Comprehensive Plan, the details of which are described on the next page.

### **PROPERTY HIGHLIGHTS**

- ± 4.07 acres in south Fulton County
- · Ideal for mixed-use development
- Designated as a Regional Live Work Character Area in the Fulton County Comprehensive Plan (https://bit.ly/3jORy5s)
- Located at the corner of Cascade Palmetto Hwy SW and Cavender Drive SW
- Nearby traffic counts are 12,500 VPD on Campbellton Road and 12,100 VPD on Cascade Palmetto Highway
- · Just south of Fulton Industrial Boulevard
- Located in the City of South Fulton (https://bit.ly/3jX1j1T)