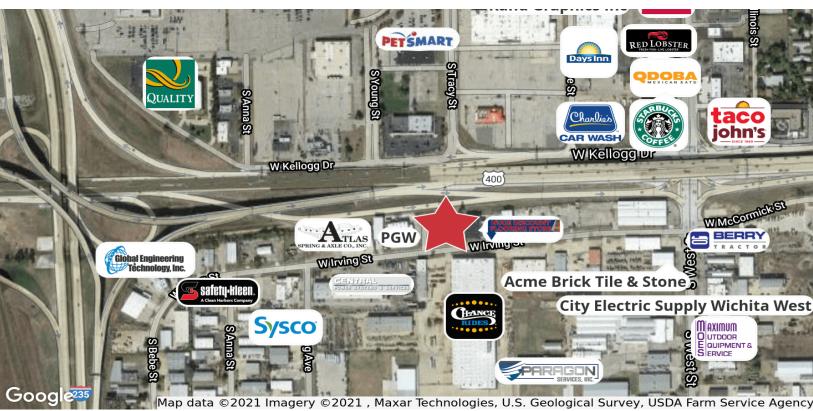

## Kansas Candy & Tobacco

4424 W. Irving Wichita, Kansas 67209

#### **Property Highlights**

- · 10,980 SF
- 18' ceiling height with 16' clear
- Three 12' x 10' doors, one 20' x 10' overhead door
- · New concrete parking
- · Potential for outside storage
- · Located on Irving near the West Street corridor
- Excellent visibility to Kellogg