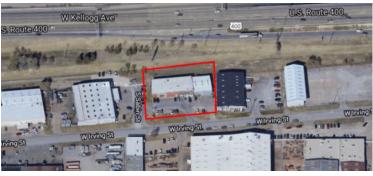

## Kansas Candy & Tobacco

4424 W. Irving Wichita, Kansas 67209

#### **Property Highlights**

- · 10,980 SF
- 18' ceiling height with 16' clear
- Three 12' x 10' doors, one 20' x 10' overhead door
- · New concrete parking
- · Potential for outside storage
- · Located on Irving near the West Street corridor
- Excellent visibility to Kellogg