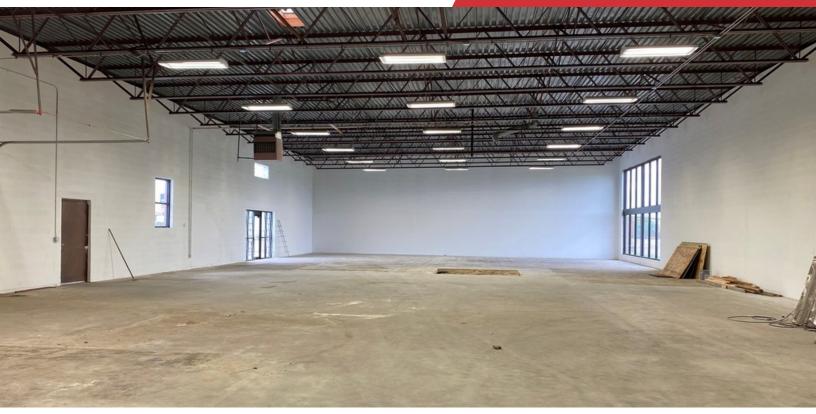

#### **Property Highlights**

- · 10,980 SF
- 18' ceiling height with 16' clear
- Three 12' x 10' doors, one 20' x 10' overhead door
- · New concrete parking
- · Potential for outside storage
- · Located on Irving near the West Street corridor
- Excellent visibility to Kellogg

### Offering Summary

| Lease Rate:    | \$5.50 SF/yr (NNN) |
|----------------|--------------------|
| Building Size: | 10,980 SF          |
| Lot Size:      | 1.12 Acres         |

For More Information