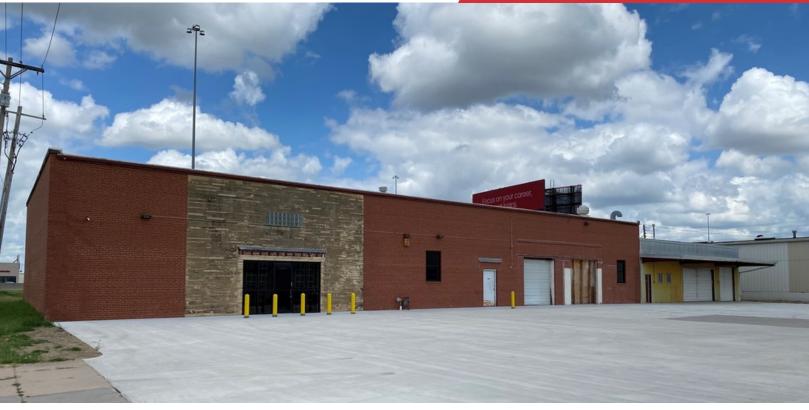

#### **Property Highlights**

- · 10,980 SF
- 18' ceiling height with 16' clear
- Three 12' x 10' doors, one 20' x 10' overhead door
- · New concrete parking
- · Potential for outside storage
- · Located on Irving near the West Street corridor
- Excellent visibility to Kellogg

### Offering Summary

| Lease Rate:    | \$5.50 SF/yr (NNN) |
|----------------|--------------------|
| Building Size: | 10,980 SF          |
| Lot Size:      | 1.12 Acres         |

For More Information