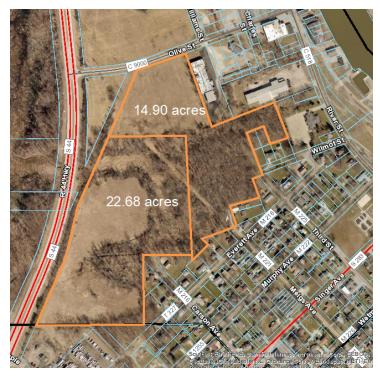

#### **PROPERTY OVERVIEW**

Light Industrial - level cleared land ready for development!. \$60000 per acre. Will subdivide. Close to the Grand River. Could possibly be used for multifamily as well. Great easy highway access. Rt 44/ I 90. Two parcels.

#### PROPERTY HIGHLIGHTS

- \$60,000 per Acre
- · Direct access to SR 44 and Interstate 90.
- · All utilities are present
- · Will Subdivide