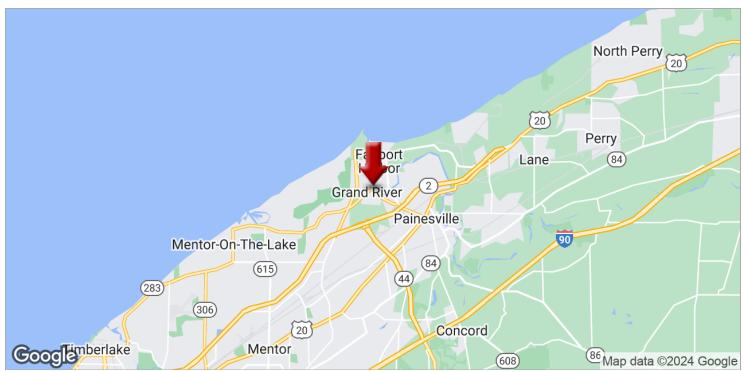

# VACANT INDUSTRIAL LAND

River Street, Grand River, OH 44045

#### **PROPERTY OVERVIEW**

Light Industrial - level cleared land ready for development!. \$60000 per acre. Will subdivide. Close to the Grand River. Could possibly be used for multifamily as well. Great easy highway access. Rt 44/ I 90. Two parcels.