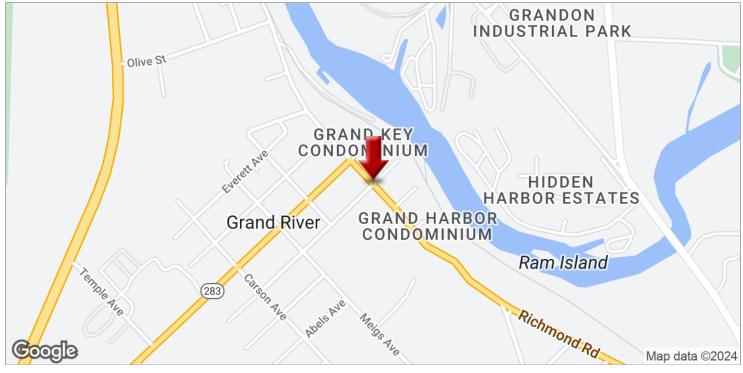

# VACANT INDUSTRIAL LAND

River Street, Grand River, OH 44045

#### **PROPERTY OVERVIEW**

Light Industrial - level cleared land ready for development!. \$60000 per acre. Will subdivide. Close to the Grand River. Could possibly be used for multifamily as well. Great easy highway access. Rt 44/ I 90. Two parcels.