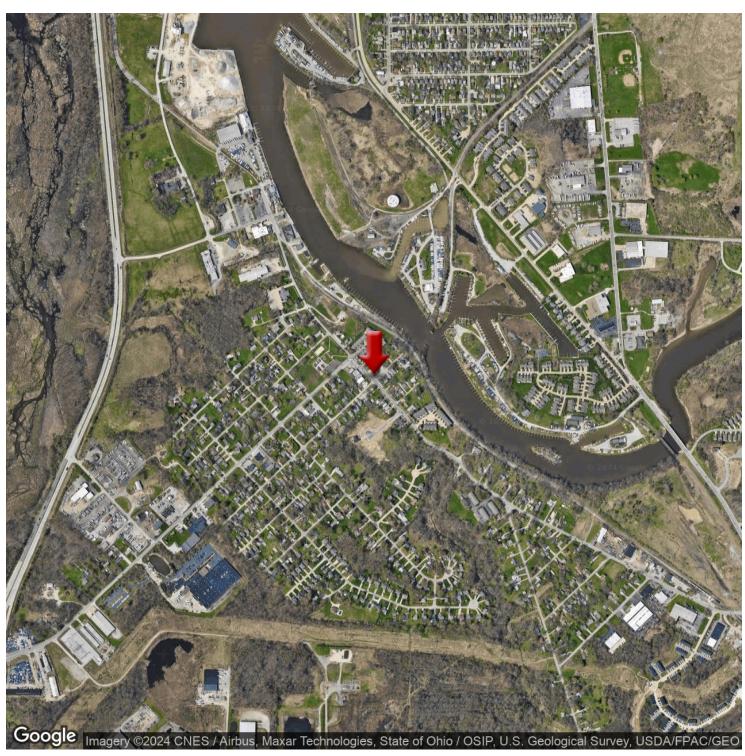

# VACANT INDUSTRIAL LAND

River Street, Grand River, OH 44045

#### PROPERTY HIGHLIGHTS

- \$60,000 per Acre
- · Direct access to SR 44 and Interstate 90.
- · All utilities are present
- · Will Subdivide