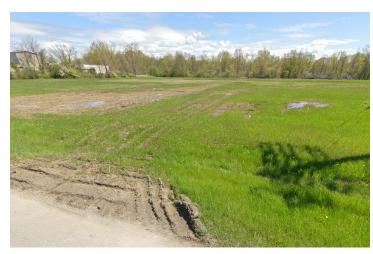

#### **PROPERTY OVERVIEW**

Light Industrial - level cleared land ready for development!. \$60000 per acre. Will subdivide. Close to the Grand River. Could possibly be used for multifamily as well. Great easy highway access. Rt 44/ I 90. Two parcels.

#### PROPERTY HIGHLIGHTS

- \$60,000 per Acre
- · Direct access to SR 44 and Interstate 90.
- · All utilities are present
- · Will Subdivide