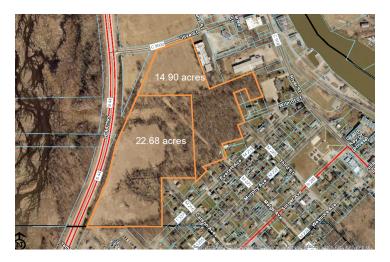

#### **PROPERTY OVERVIEW**

Light Industrial - level cleared land ready for development!. \$60000 per acre. Will subdivide. Close to the Grand River. Could possibly be used for multifamily as well. Great easy highway access. Rt 44/ I 90. Two parcels.

#### PROPERTY HIGHLIGHTS

- \$60,000 per Acre
- · Direct access to SR 44 and Interstate 90.
- · All utilities are present
- · Will Subdivide