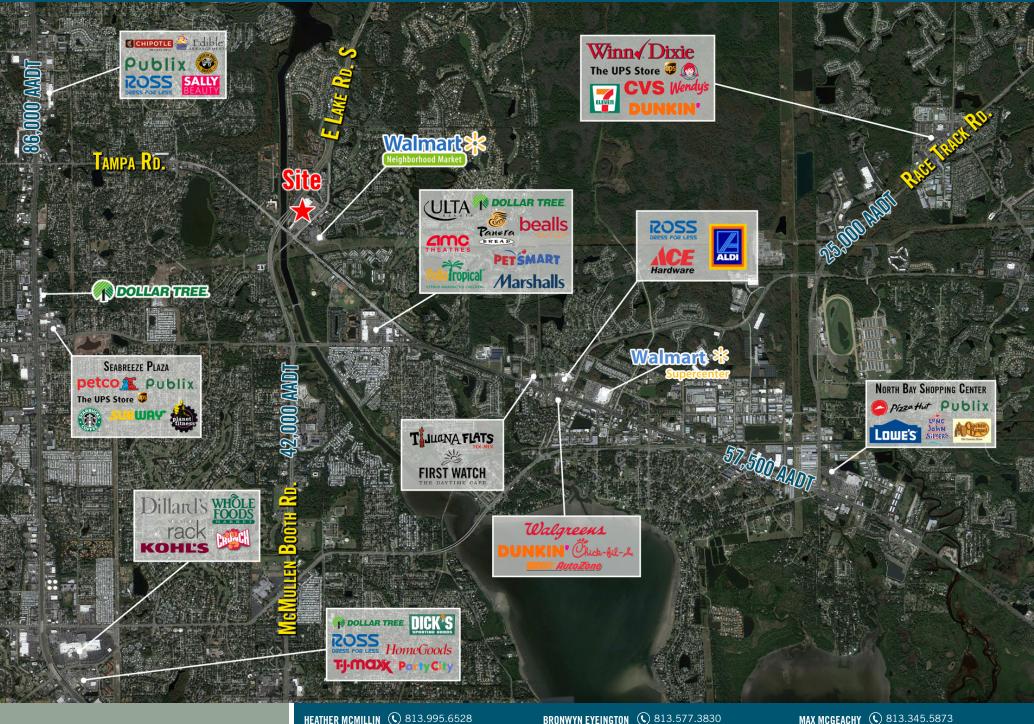

### PROPERTY HIGHLIGHTS

- SPACE AVAILABLE: 4,200 SF
- 229,118 SF retail property located in Pinellas County at E Lake Rd. & Tampa Rd. in Palm Harbor, FL
- Located in a fast-growing residential area
- Tenants include: Publix, Target, CVS, Chase and more