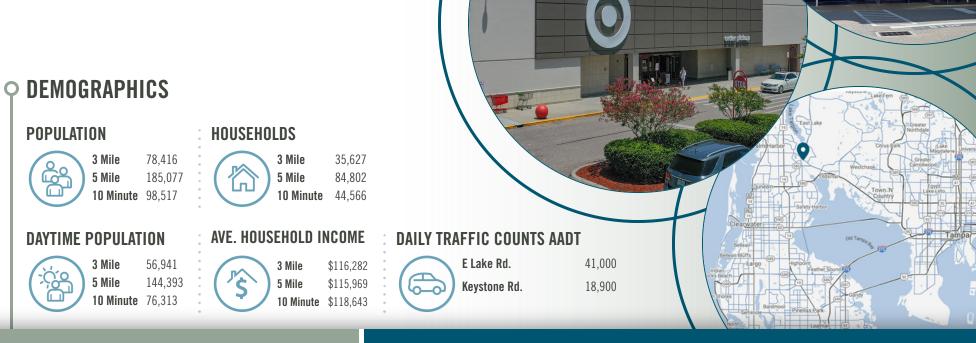

### PROPERTY HIGHLIGHTS

- SPACE AVAILABLE: 4,200 SF
- 229,118 SF retail property located in Pinellas County at E Lake Rd. & Tampa Rd. in Palm Harbor, FL
- Located in a fast-growing residential area
- Tenants include: Publix, Target, CVS, Chase and more