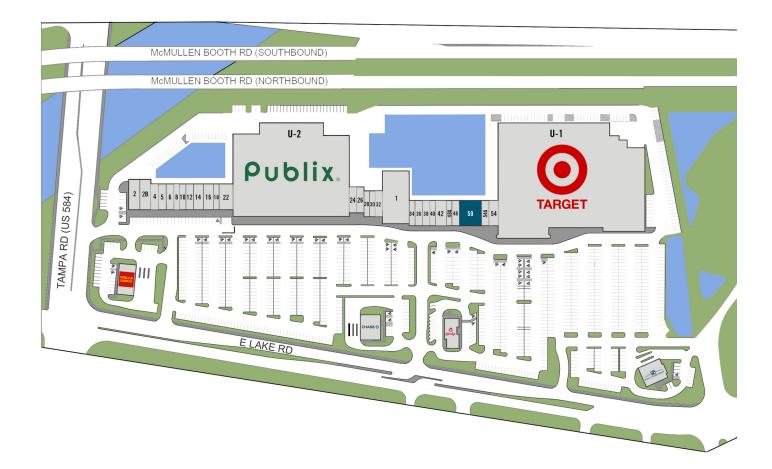

 State
 MAX MCGEACHY
 State
 State

 Bronwyn.Eyeington@franklinst.com
 ASSOCIATE
 Association
 Max.Mcgeachy@franklinst.com

| 1  | CVS                         | 9,504 SF | 12 | Bright Now! Dental     | 1,440 SF | 30 | Park Avenue Nails | 1,050 SF | 48  | My Pet Animal Hospital       | 1,400 SF   |
|----|-----------------------------|----------|----|------------------------|----------|----|-------------------|----------|-----|------------------------------|------------|
| 2  | Five Guys Burgers and Fries | 2,500 SF | 14 | So Fresh               | 1,894 SF | 32 | Zoom Tan          | 1,400 SF | 48A | TJ's Show Repair & Tailoring | 1,050 SF   |
| 2B | Hand & Stone                | 2,212 SF | 16 | Amarit Thai Restaurant | 1,893 SF | 34 | Jensen Jewelers   | 974 SF   | 50  | AVAILABLE                    | 4,200 SF   |
| 4  | StretchLab                  | 1,400 SF | 18 | The UPS Store          | 1,068 SF | 36 | Smoke & Cigars    | 1,400 SF | 54  | Crumbl Cookies               | 1,435 SF   |
| 5  | The Joint Chiropractic      | 1,435 SF | 22 | H&R Block              | 2,520 SF | 38 | Bravo Pizzeria    | 1,400 SF | 54A | Menchie's Frozen Yogurt      | 1,435 SF   |
| 6  | Deka Lash                   | 1,450 SF | 24 | Prime IV               | 1,400 SF | 40 | Great Clips       | 1,050 SF | U-1 | Target                       | 101,909 SF |
| 8  | Mathnasium                  | 1,000 SF | 26 | Fish Bowl Kitchen      | 1,400 SF | 42 | Raining Berries   | 2,100 SF | U-2 | Publix                       | 74,884 SF  |
| 10 | Little Greek Restaurant     | 1,265 SF | 28 | Eastern China Taste    | 1,050 SF |    |                   |          |     |                              |            |