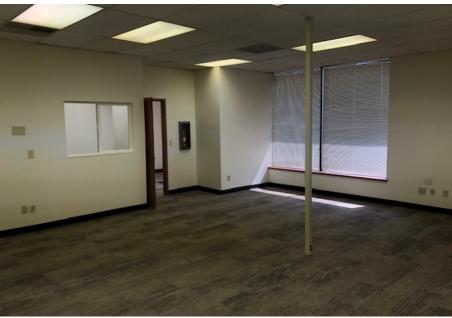

## **PROPERTY OVERVIEW**

One Story Office/Medical Building with on-site parking and pylon signage available. Recent updates include new exterior paint, signing, parking lot sealed/striped, new heat pumps/thermostats/economizers and ducts cleaned. Lone vacancy is ideally built out for medical or professional services with reception/waiting area, 3 restrooms, open space and 2 private rooms. The subject property is close to restaurants, coffee and shopping.