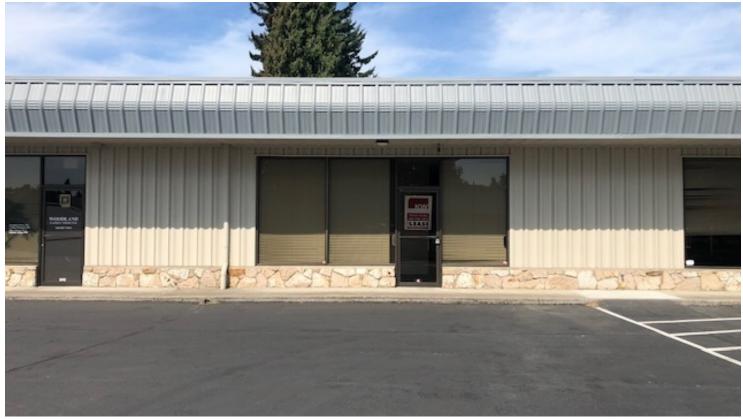

## **PROPERTY OVERVIEW**

One Story Office/Medical Building with on-site parking and pylon signage available. Recent updates include new exterior paint, signing, parking lot sealed/striped, new heat pumps/thermostats/economizers and ducts cleaned. Lone vacancy is ideally built out for medical or professional services with reception/waiting area, 3 restrooms, open space and 2 private rooms. The subject property is close to restaurants, coffee and shopping.

#### **PROPERTY HIGHLIGHTS**

- · Abundant On-Site and Street Parking
- · Many Recent Updates
- · Signage Available
- · Locally Owned and Managed
- · Diverse Tenant Mix
- · Owners Are WA Real Estate Licensees