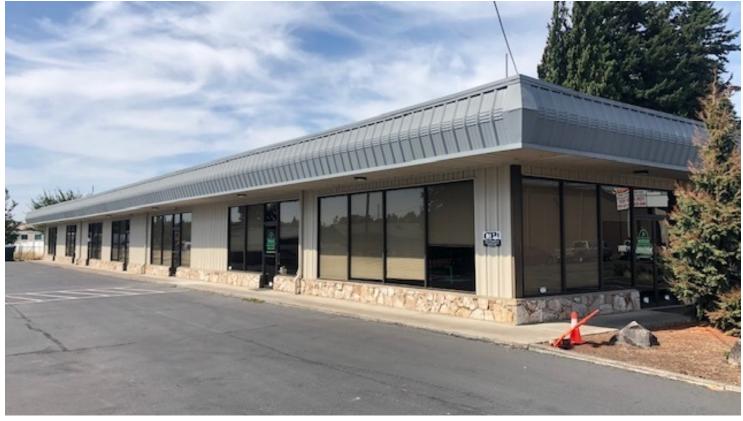

## GOERIG OFFICE/MEDICAL BUILDING

1331 N Goerig Street, Woodland, WA 98674

## **PROPERTY OVERVIEW**

One Story Office/Medical Building with on-site parking and pylon signage available. Recent updates include new exterior paint, signing, parking lot sealed/striped, new heat pumps/thermostats/economizers and ducts cleaned. Lone vacancy is ideally built out for medical or professional services with reception/waiting area, 3 restrooms, open space and 2 private rooms. The subject property is close to restaurants, coffee and shopping.

#### **PROPERTY HIGHLIGHTS**

- · Abundant On-Site and Street Parking
- · Many Recent Updates
- · Signage Available
- · Locally Owned and Managed
- · Diverse Tenant Mix
- · Owners Are WA Real Estate Licensees