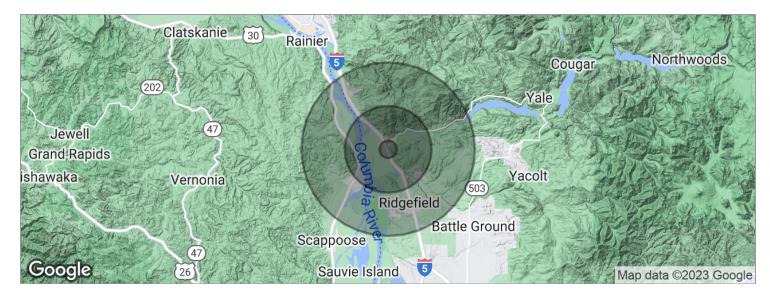

## GOERIG OFFICE BUILDING

1331 N Goerig Street, Woodland, WA 98674

| POPULATION          | 1 MILE    | 5 MILES   | 10 MILES  |
|---------------------|-----------|-----------|-----------|
| Total population    | 758       | 18,901    | 60,381    |
| Median age          | 34.9      | 35.2      | 37.4      |
| Median age (male)   | 34.4      | 34.6      | 37.2      |
| Median age (Female) | 35.2      | 35.5      | 37.5      |
| HOUSEHOLDS & INCOME | 1 MILE    | 5 MILES   | 10 MILES  |
| Total households    | 260       | 6,645     | 22,147    |
| # of persons per HH | 2.9       | 2.8       | 2.7       |
| Average HH income   | \$65,427  | \$64,522  | \$68,690  |
| Average house value | \$374,350 | \$336,327 | \$304,233 |