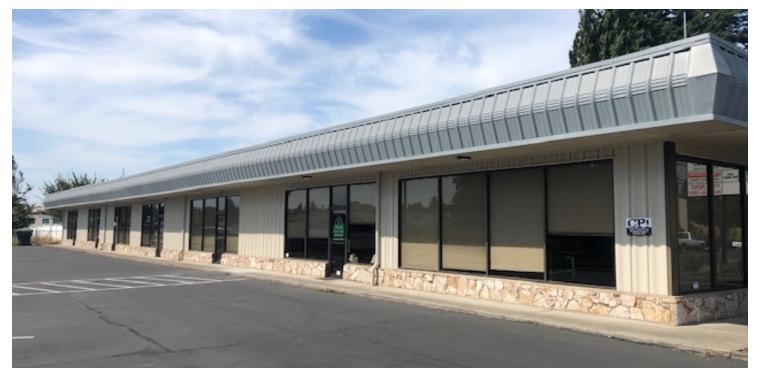

## GOERIG OFFICE/MEDICAL BUILDING

1331 N Goerig Street, Woodland, WA 98674

## **PROPERTY OVERVIEW**

One Story Office/Medical Building with on-site parking and pylon signage available. Recent updates include new exterior paint, signing, parking lot sealed/striped, new heat pumps/thermostats/economizers and ducts cleaned. Lone vacancy is ideally built out for medical or professional services with reception/waiting area, 3 restrooms, open space and 2 private rooms. The subject property is close to restaurants, coffee and shopping.

#### **PROPERTY HIGHLIGHTS**

- · Abundant On-Site and Street Parking
- · Many Recent Updates
- · Signage Available
- · Locally Owned and Managed
- · Diverse Tenant Mix
- · Owners Are WA Real Estate Licensees