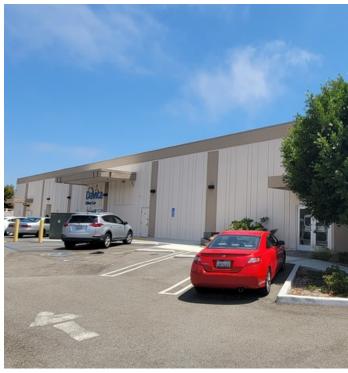

### 20821 Hawthorne Boulevard

Torrance, California 90503

### Lease Highlights

- 8,500 Sq. Ft. (divisible)
- Prime Hawthorne Blvd Retail in Torrance
- Dynamic 'Auto Row' Location
- Perfect for Auto & Medical Users
- Ample, On-Site Parking (4.6/1000)
- ADT ±64,000 w/ Terrific Exposure
- High Foot Traffic; Walk Score Very Walkable (82)
- High Income Demographics \$163k AHHI (3 Mile)
- Less Than 1 Mile From Del Amo Fashion Center, 7th Largest Mall in U.S.