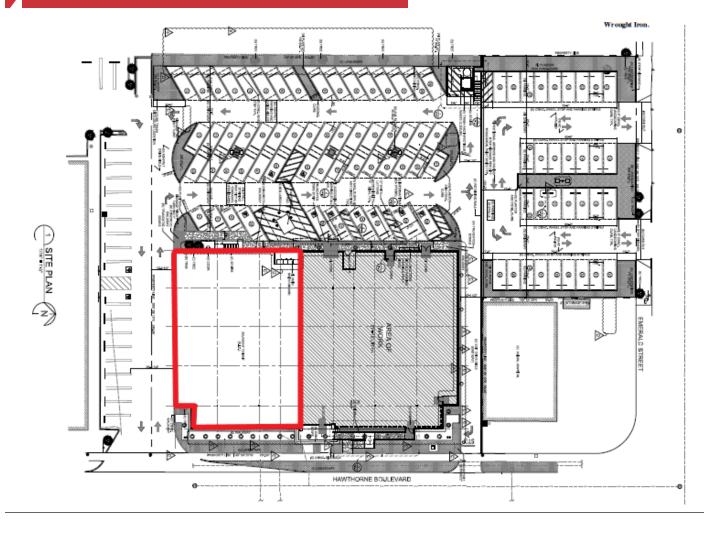

### Lease Highlights

- 8,500 Sq. Ft. (divisible)
- Prime Hawthorne Blvd Retail in Torrance
- Dynamic 'Auto Row' Location
- Perfect for Auto & Medical Users
- Ample, On-Site Parking (4.6/1000)
- ADT ±64,000 w/ Terrific Exposure
- High Foot Traffic; Walk Score Very Walkable (82)
- High Income Demographics \$163k AHHI (3 Mile)
- Less Than 1 Mile From Del Amo Fashion Center, 7th Largest Mall in U.S.

# 20821 Hawthorne

**SPACE** 20821 Hawthorne Blvd **LEASE RATE:** 

\$2.40 SF/MONTH

**LEASE TYPE** NNN, \$0.55 SIZE (SF) 8,500 SF