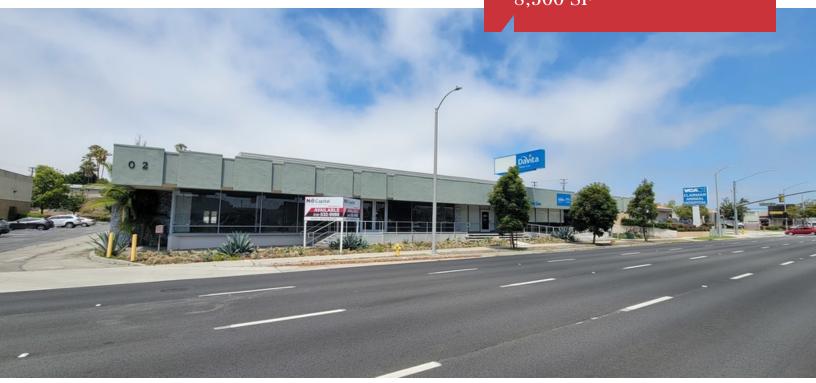

For Lease

Retail/Medical
8.500 SF

### 20821 Hawthorne Boulevard

Torrance, California 90503

### Lease Highlights

- 8,500 Sq. Ft. (divisible)
- Prime Hawthorne Blvd Retail in Torrance
- Dynamic 'Auto Row' Location
- Perfect for Auto & Medical Users
- Ample, On-Site Parking (4.6/1000)
- ADT ±64,000 w/ Terrific Exposure
- High Foot Traffic; Walk Score Very Walkable (82)
- High Income Demographics \$163k AHHI (3 Mile)
- Less Than 1 Mile From Del Amo Fashion Center, 7th Largest Mall in U.S.