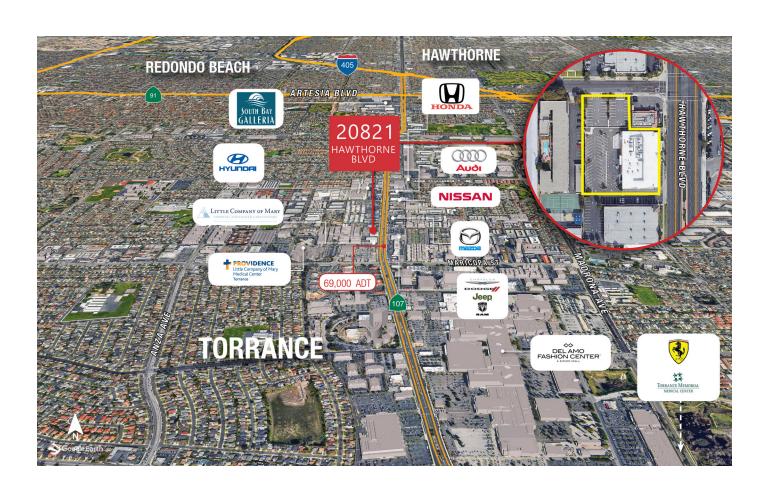

### Lease Highlights

- 8,500 Sq. Ft. (divisible)
- Prime Hawthorne Blvd Retail in Torrance
- Dynamic 'Auto Row' Location
- Perfect for Auto & Medical Users
- Ample, On-Site Parking (4.6/1000)
- ADT ±64,000 w/ Terrific Exposure
- High Foot Traffic; Walk Score Very Walkable (82)
- High Income Demographics \$163k AHHI (3 Mile)
- Less Than 1 Mile From Del Amo Fashion Center, 7th Largest Mall in U.S.