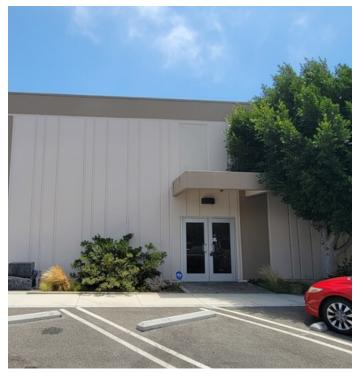

For Lease

Retail/Medical
8.500 SF

### 20821 Hawthorne Boulevard

Torrance, California 90503

### Lease Highlights

- 8,500 Sq. Ft. (divisible)
- Prime Hawthorne Blvd Retail in Torrance
- Dynamic 'Auto Row' Location
- Perfect for Auto & Medical Users
- Ample, On-Site Parking (4.6/1000)
- ADT ±64,000 w/ Terrific Exposure
- High Foot Traffic; Walk Score Very Walkable (82)
- High Income Demographics \$163k AHHI (3 Mile)
- Less Than 1 Mile From Del Amo Fashion Center, 7th Largest Mall in U.S.