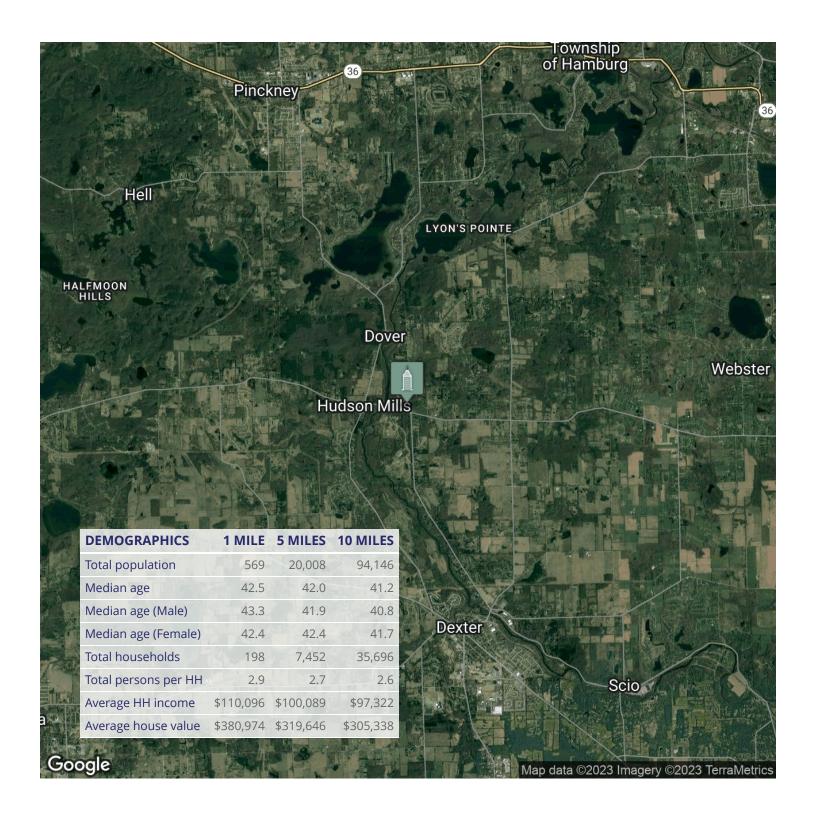

Property consists of the retail sales, parts and service building, several sheds that house equipment and additional shop building as well as a single family residence and a residential duplex all on 11.34 acres. This location draws customers from Washtenaw, Livingston and Jackson counties.