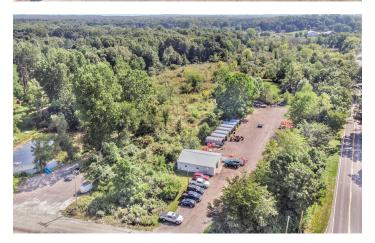

### **SUMMARY**

Sale Price: \$1,100,000 Lot Size: 11.34 Acres

Zoning: C-1

#### **PROPERTY OVERVIEW**

Established outdoor power equipment sales and service business and real estate for sale. Boullion Sales has been providing personal service to its customers for decades. This is a rare opportunity to own a high volume sales business. Authorized Kubota and Toro dealership in addition to the following equipment brands: Billy Goat, eXmark, Honda power equipment, Land Pride, Simplicity, Snapper, Stihl and Western.

Property consists of the retail sales, parts and service building, several sheds that house equipment and additional shop building as well as a single family residence and a residential duplex all on 11.34 acres. This location draws customers from Washtenaw, Livingston and Jackson counties.