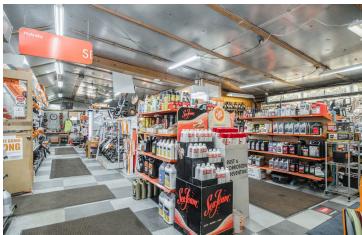

#### **PROPERTY OVERVIEW**

Main building (Tax ID – D-04-13-400-005): 7,266 sf, two story First floor features:

- Showroom(s)
- Parts area
- Service/shop with overhead door (approx. 10')
- Two lifts
- Two cherry pickers
- One customer restroom in front and one small bathroom in the shop
- Five offices

# **Boullion Showroom & Shop**

8530 NORTH TERRITORIAL, DEXTER, MI 48130

Building relationships.

208 East Washington Street Ann Arbor, MI 48104

734.663.0501

**Charlie Koenn** 

734.926.0230