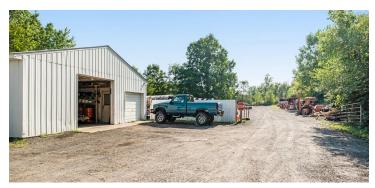

House (Tax ID - D-04-13-400-014): 1,147 sf slab, on one acre

- 2 bedroom/1.5 bath
- One car garage
- Income \$700/month

Pole Barn (Tax ID - C-03-18-300-035 - Webster Township): 1,200 SF

- 9.02 acres
- Heating, cooling and electric
- Cement floor
- Two overhead doors

# **Pole Barn and Property**

8530 NORTH TERRITORIAL, DEXTER, MI 48130

Building relationships.

208 East Washington Street Ann Arbor, MI 48104

734.663.0501

**Charlie Koenn** 

734.926.0230