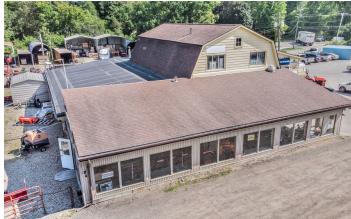

#### **PROPERTY OVERVIEW**

Main building (Tax ID – D-04-13-400-005): 7,266 sf, two story First floor features:

- Showroom(s)
- Parts area
- Service/shop with overhead door (approx. 10')
- Two lifts
- Two cherry pickers
- One customer restroom in front and one small bathroom in the shop
- Five offices

# **Boullion Showroom & Shop**

8530 NORTH TERRITORIAL, DEXTER, MI 48130

Building relationships.

208 East Washington Street Ann Arbor, MI 48104

734.663.0501

**Charlie Koenn** 

734.926.0230