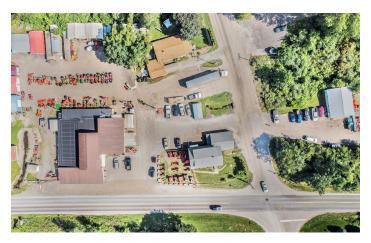

Property consists of the retail sales, parts and service building, several sheds that house equipment and additional shop building as well as a single family residence and a residential duplex all on 11.34 acres. This location draws customers from Washtenaw, Livingston and Jackson counties.

### Second floor:

- Inventory/Storage
- Breakroom
- Record storage area

11 enclosed outbuildings plus 12 covered (not enclosed).

Residential Duplex (Tax ID – D-04-13-400-005): 1,911 sf total

- 2 units estimated at approximately 850 sf per unit
- Income \$825/month each unit
- 2 bedroom/ 1 bath
- basement
- 2 car garage

House (Tax ID - D-04-13-400-014): 1,147 sf slab, on one acre

- 2 bedroom/1.5 bath
- One car garage
- Income \$700/month

Pole Barn (Tax ID - C-03-18-300-035 - Webster Township): 1,200 SF

- 9.02 acres
- Heating, cooling and electric
- Cement floor
- Two overhead doors