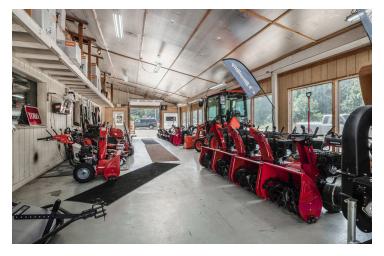

#### **PROPERTY OVERVIEW**

Main building (Tax ID – D-04-13-400-005): 7,266 sf, two story First floor features:

- Showroom(s)
- Parts area
- Service/shop with overhead door (approx. 10')
- Two lifts
- Two cherry pickers
- One customer restroom in front and one small bathroom in the shop
- Five offices

# **Boullion Showroom & Shop**

8530 NORTH TERRITORIAL, DEXTER, MI 48130

Building relationships.

208 East Washington Street Ann Arbor, MI 48104

734.663.0501

**Charlie Koenn** 

734.926.0230