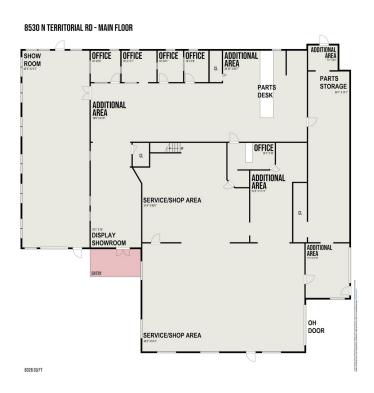

#### **PROPERTY OVERVIEW**

Main building (Tax ID – D-04-13-400-005): 7,266 sf, two story First floor features:

- Showroom(s)
- Parts area
- Service/shop with overhead door (approx. 10')
- Two lifts
- Two cherry pickers
- One customer restroom in front and one small bathroom in the shop
- Five offices

### **BUILDING INFORMATION**

Building Size (Main building and Showroom)
7,266 sf
Property Type
Commercial
Zoning
C-1
APN #
D-04-13-400-005
D-04-13-400-014
C-03-18-300-035