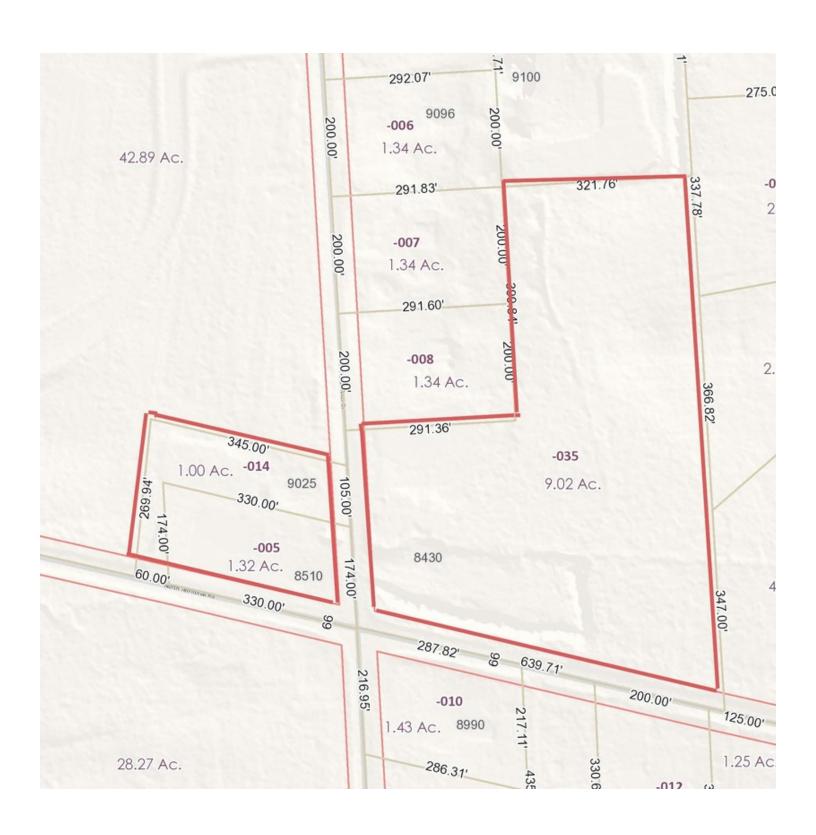

### **BUILDING INFORMATION**

Building Size (Main building and Showroom)
7,266 sf
Property Type
Commercial
Zoning
C-1
APN #
D-04-13-400-005
D-04-13-400-014
C-03-18-300-035

House (Tax ID - D-04-13-400-014): 1,147 sf slab, on one acre

- 2 bedroom/1.5 bath
- One car garage
- Income \$700/month

Pole Barn (Tax ID - C-03-18-300-035 - Webster Township): 1,200 SF

- 9.02 acres
- Heating, cooling and electric
- Cement floor
- Two overhead doors

### Second floor:

- Inventory/Storage
- Breakroom
- Record storage area

11 enclosed outbuildings plus 12 covered (not enclosed).

Residential Duplex (Tax ID – D-04-13-400-005): 1,911 sf total

- 2 units estimated at approximately 850 sf per unit
- Income \$825/month each unit
- 2 bedroom/ 1 bath
- basement
- 2 car garage