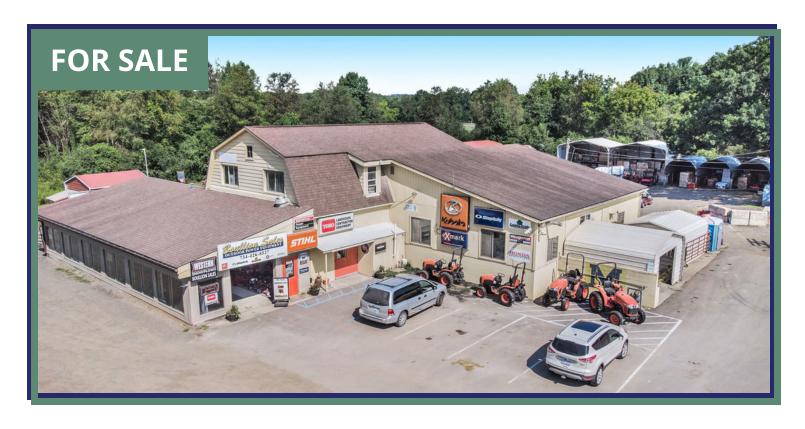

8530 NORTH TERRITORIAL, DEXTER, MI 48130

### **SUMMARY**

Sale Price: \$1,100,000 Lot Size: 11.34 Acres

Zoning: C-1

#### **PROPERTY OVERVIEW**

Established outdoor power equipment sales and service business and real estate for sale. Boullion Sales has been providing personal service to its customers for decades. This is a rare opportunity to own a high volume sales business. Authorized Kubota and Toro dealership in addition to the following equipment brands: Billy Goat, eXmark, Honda power equipment, Land Pride, Simplicity, Snapper, Stihl and Western.

Property consists of the retail sales, parts and service building, several sheds that house equipment and additional shop building as well as a single family residence and a residential duplex all on 11.34 acres. This location draws customers from Washtenaw, Livingston and Jackson counties.