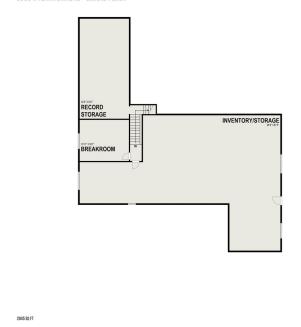

### Second floor:

- Inventory/Storage
- Breakroom
- Record storage area

11 enclosed outbuildings plus 12 covered (not enclosed).

Residential Duplex (Tax ID – D-04-13-400-005): 1,911 sf total

- 2 units estimated at approximately 850 sf per unit
- Income \$825/month each unit
- 2 bedroom/ 1 bath
- basement
- 2 car garage

#### 8530 N TERRITORIAL RD - SECOND FLOOR