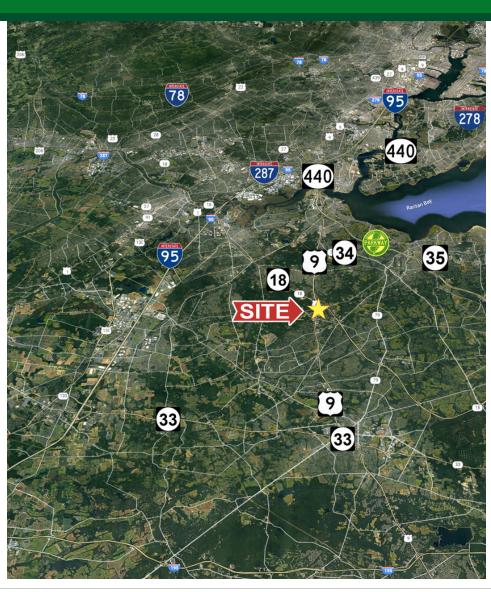

### **LOCATION OVERVIEW**

Located on US Highway 9 North, with easy access to Routes 18, 34. and 35, and the Garden State Parkway.

### PROPERTY HIGHLIGHTS

- Ideal for retail or medical
- Zoned C-4, which allows for a broad range of uses. Please see zoning information on property website.
- Very strong demographics
- Traffic count of 65,000 VPD