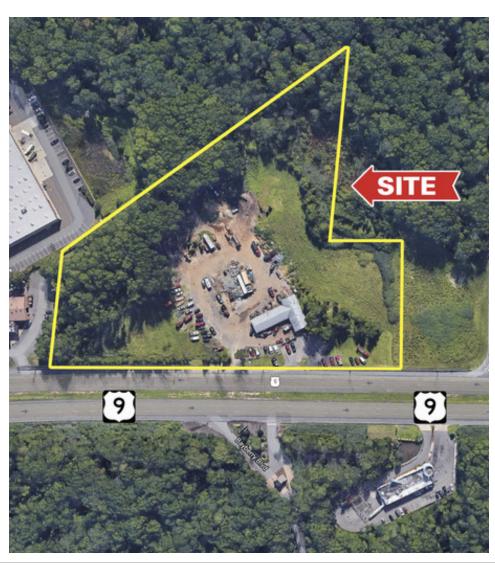

### PROPERTY OVERVIEW

Commercial Redevelopment Opportunity on Route 9 North Ground Lease +/- 1 to +/- 7 Acres

### PROPERTY HIGHLIGHTS

- Ideal for retail or medical
- Zoned C-4, which allows for a broad range of uses. Please see zoning information on property website.
- Very strong demographics
- Traffic count of 65,000 VPD