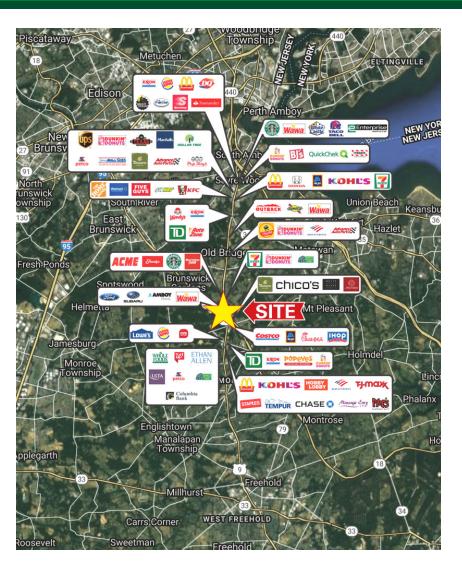

### **LOCATION OVERVIEW**

Located on US Highway 9 North, with easy access to Routes 18, 34. and 35, and the Garden State Parkway.

### PROPERTY HIGHLIGHTS

- Ideal for retail or medical
- Zoned C-4, which allows for a broad range of uses. Please see zoning information on property website.
- Very strong demographics
- Traffic count of 65,000 VPD