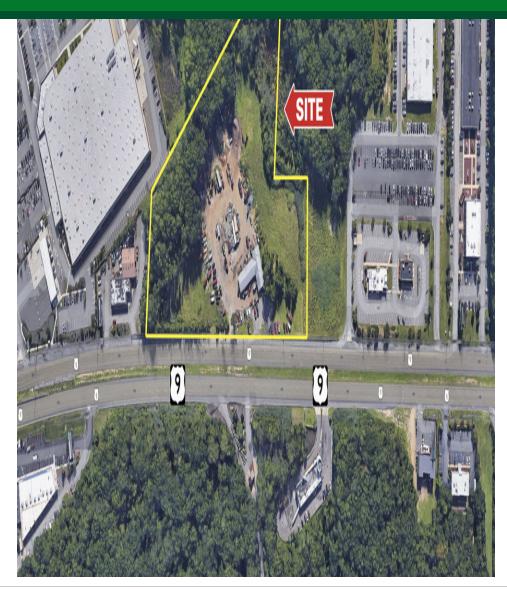

### PROPERTY OVERVIEW

Commercial Redevelopment Opportunity on Route 9 North Ground Lease +/- 1 to +/- 7 Acres

### PROPERTY HIGHLIGHTS

- Ideal for retail or medical
- Zoned C-4, which allows for a broad range of uses. Please see zoning information on property website.
- Very strong demographics
- Traffic count of 65,000 VPD