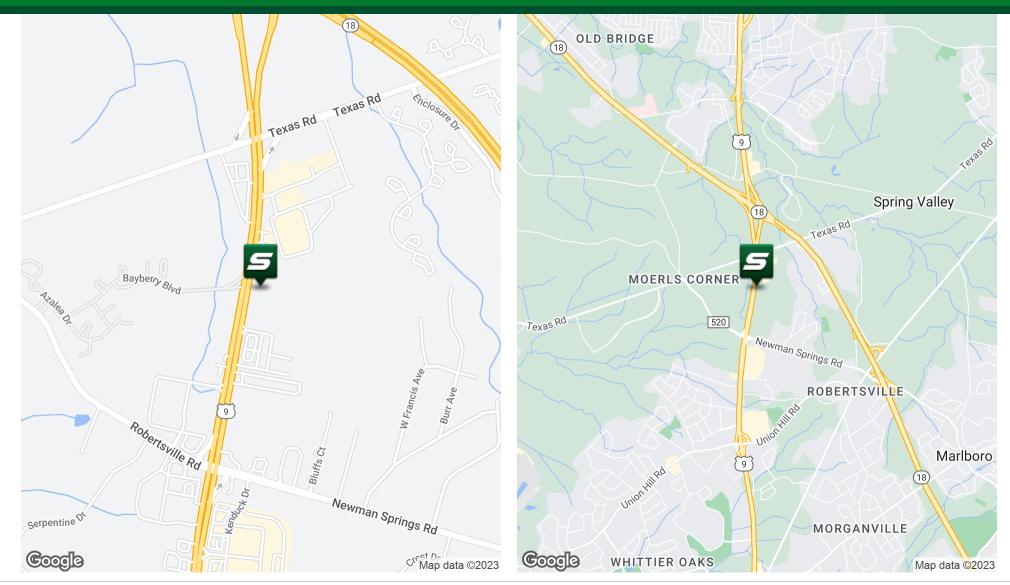

Texas Road and Route 520

### **LOCATION OVERVIEW**

Located on US Highway 9 North, with easy access to Routes 18, 34. and 35, and the Garden State Parkway.