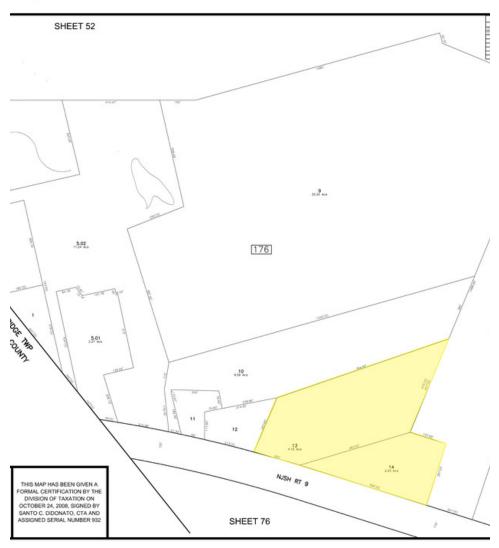

### PROPERTY SUMMARY

Available SF:

Lease Rate:

Negotiable

Lot Size:

APN #:

Block 176, Lots 13 and 14

Cross Streets:

Texas Road and Route 520