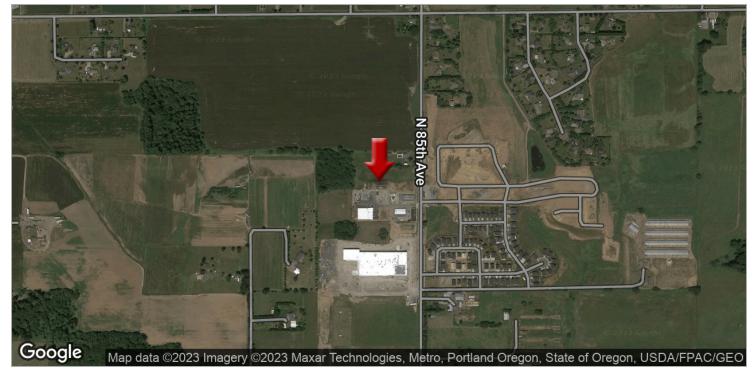

## SEPPANEN CONSTRUCTION BUILDING

27208 NE 10th Avenue, Ridgefield, WA 98642

## **PROPERTY OVERVIEW**

The Seppanen Construction Building is anticipated to be complete by mid-October, 2021. The 2,500 SF available bay has street frontage, customer parking, secure fenced parking and lay down yard. Amount of Office Space is negotiable. Building is located just north of the Union Ridge Corporate Park, east of I-5 and adjacent to the new Prairie Electric HQ, Trademark Plumbing and Energy Electric.