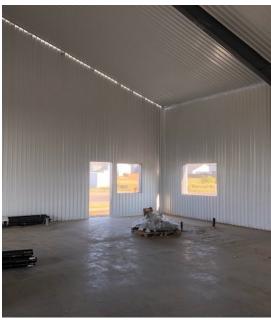

## **PROPERTY OVERVIEW**

The Seppanen Construction Building is anticipated to be complete by mid-October, 2021. The 2,500 SF available bay has street frontage, customer parking, secure fenced parking and lay down yard. Amount of Office Space is negotiable. Building is located just north of the Union Ridge Corporate Park, east of I-5 and adjacent to the new Prairie Electric HQ, Trademark Plumbing and Energy Electric.

## **PROPERTY HIGHLIGHTS**

- · Abundant Parking
- · Fully Fenced Yard Space
- · Office SF Negotiable
- · Building Signage Available
- · Easy Access to I-5
- · Amenities Close By