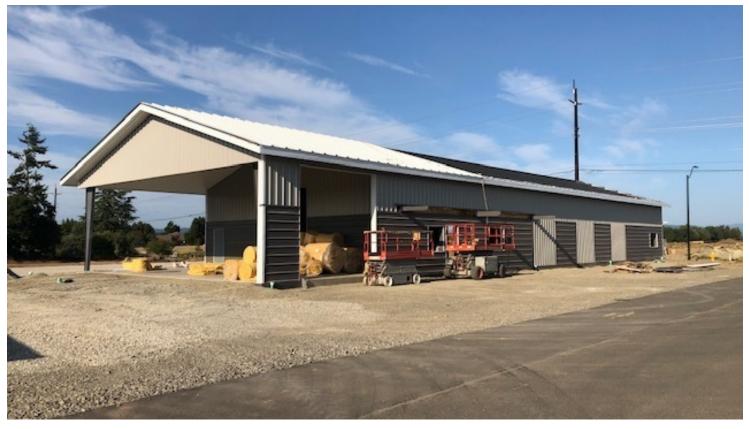

## SEPPANEN CONSTRUCTION BUILDING

27208 NE 10th Avenue, Ridgefield, WA 98642

## **PROPERTY OVERVIEW**

The Seppanen Construction Building is anticipated to be complete by mid-October, 2021. The 2,500 SF available bay has street frontage, customer parking, secure fenced parking and lay down yard. Amount of Office Space is negotiable. Building is located just north of the Union Ridge Corporate Park, east of I-5 and adjacent to the new Prairie Electric HQ, Trademark Plumbing and Energy Electric.

## **PROPERTY HIGHLIGHTS**

- · Abundant Parking
- · Fully Fenced Yard Space
- · Office SF Negotiable
- · Building Signage Available
- · Easy Access to I-5
- · Amenities Close By