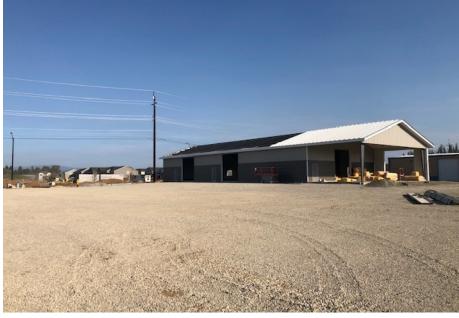

## SEPPANEN CONSTRUCTION BUILDING

27208 NE 10th Avenue, Ridgefield, WA 98642

## **PROPERTY OVERVIEW**

The Seppanen Construction Building is anticipated to be complete by mid-October, 2021. The 2,500 SF available bay has street frontage, customer parking, secure fenced parking and lay down yard. Amount of Office Space is negotiable. Building is located just north of the Union Ridge Corporate Park, east of I-5 and adjacent to the new Prairie Electric HQ, Trademark Plumbing and Energy Electric.

## **PROPERTY HIGHLIGHTS**

- · Abundant Parking
- · Fully Fenced Yard Space
- · Office SF Negotiable
- · Building Signage Available
- · Easy Access to I-5
- · Amenities Close By