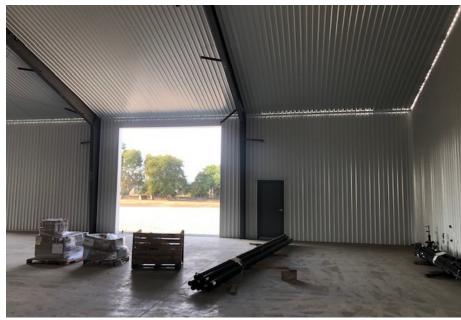

## **PROPERTY OVERVIEW**

The Seppanen Construction Building is anticipated to be complete by mid-October, 2021. The 2,500 SF available bay has street frontage, customer parking, secure fenced parking and lay down yard. Amount of Office Space is negotiable. Building is located just north of the Union Ridge Corporate Park, east of I-5 and adjacent to the new Prairie Electric HQ, Trademark Plumbing and Energy Electric.

## **PROPERTY HIGHLIGHTS**

- · Abundant Parking
- · Fully Fenced Yard Space
- · Office SF Negotiable
- · Building Signage Available
- · Easy Access to I-5
- · Amenities Close By