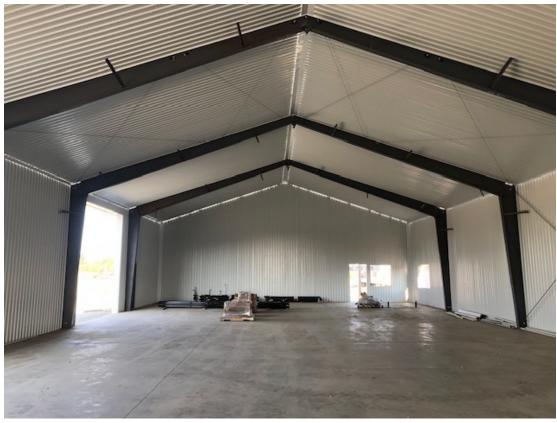

## **PROPERTY OVERVIEW**

The Seppanen Construction Building is anticipated to be complete by mid-October, 2021. The 2,500 SF available bay has street frontage, customer parking, secure fenced parking and lay down yard. Amount of Office Space is negotiable. Building is located just north of the Union Ridge Corporate Park, east of I-5 and adjacent to the new Prairie Electric HQ, Trademark Plumbing and Energy Electric.

## **PROPERTY HIGHLIGHTS**

- · Abundant Parking
- · Fully Fenced Yard Space
- · Office SF Negotiable
- · Building Signage Available
- · Easy Access to I-5
- · Amenities Close By