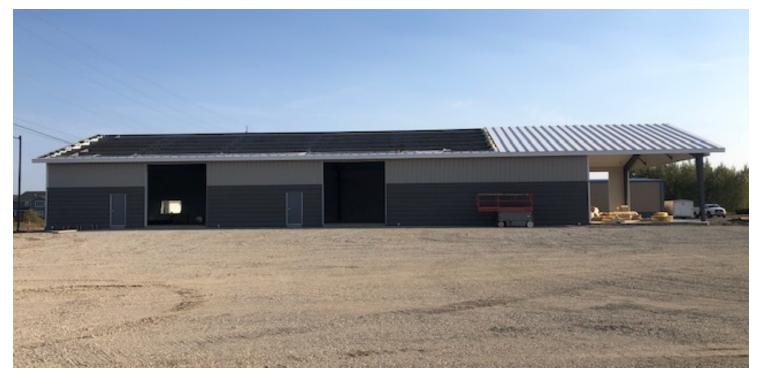

## SEPPANEN CONSTRUCTION BUILDING

27208 NE 10th Avenue, Ridgefield, WA 98642

## **OFFERING SUMMARY**

| AVAILABLE SF:  |                 |
|----------------|-----------------|
| LEASE RATE:    | N/A             |
| LOT SIZE:      | 1.25 Acres      |
| YEAR BUILT:    | 2021            |
| BUILDING SIZE: | 7,500 SF        |
| ZONING:        | Employment      |
| MARKET:        | East Ridgefield |

## **PROPERTY OVERVIEW**

The Seppanen Construction Building is anticipated to be complete by mid-October, 2021. The 2,500 SF available bay has street frontage, customer parking, secure fenced parking and lay down yard. Amount of Office Space is negotiable. Building is located just north of the Union Ridge Corporate Park, east of I-5 and adjacent to the new Prairie Electric HQ, Trademark Plumbing and Energy Electric.

## **PROPERTY HIGHLIGHTS**

- · Abundant Parking
- · Fully Fenced Yard Space
- · Office SF Negotiable
- · Building Signage Available
- · Easy Access to I-5
- · Amenities Close By