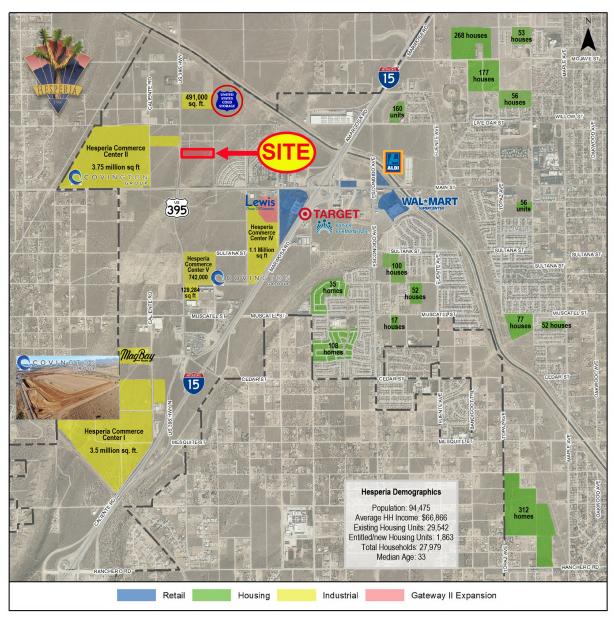

### SURROUNDING DEVELOPMENTS

#### PROPERTY OVERVIEW - Contact Broker for Pricing

- APN: 3064-431-09-0000
- Property is strategically located along Highway 395 near Main St. and less than 1 mile from the 15 freeway.
- Surrounded by Industrial and Logistics developments with Hesperia Commerce Center, a 3.75 Million square foot development approved right across the street.
- HWY 395 leads directly north to the Southern California Logistics Center, see page 6 for additional details.

- The Mojave River Valley boasts a vacancy rate of just 3.7% for the Industrial sector.
- Nearby 1 million SF Modway development along HWY 395 is now under construction and will be operational by fall of 2021.
- Property is zoned CIBP (Commercial Industrial Business Park) which supports a wide variety of uses. Refer to the Hesperia Main Street and Freeway Corridor Specific Plan Pg 195-200. Link here: <u>https://www.cityofhesperia.us/DocumentCenter/View/15940/MS</u> <u>update</u>