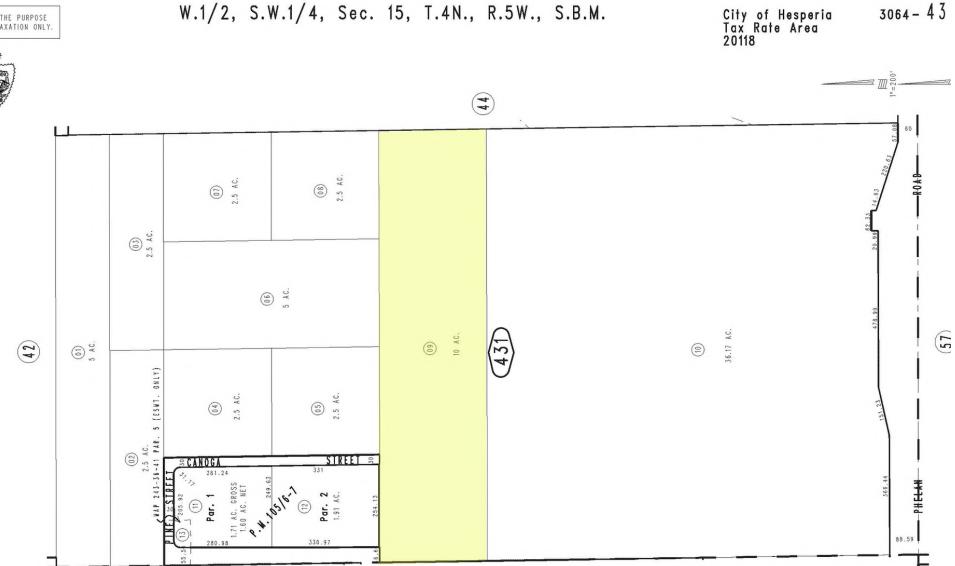

#### PARCEL MAP (APN 3064-431-09-0000)

THIS MAP IS FOR THE PURPOSE OF AD VALOREM TAXATION ONLY.

W.1/2, S.W.1/4, Sec. 15, T.4N., R.5W., S.B.M.

3064 - 43

#### PROPERTY OVERVIEW - Contact Broker for Pricing

- APN: 3064-431-09-0000
- Property is strategically located along Highway 395 near Main St. and less than 1 mile from the 15 freeway.
- Surrounded by Industrial and Logistics developments with Hesperia Commerce Center, a 3.75 Million square foot development approved right across the street.
- HWY 395 leads directly north to the Southern California Logistics Center, see page 6 for additional details.