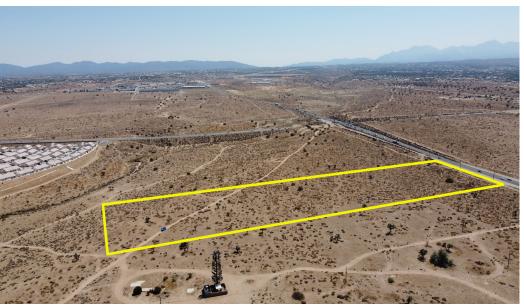

# **10 ACRES INDUSTRIAL ZONING**

THIN ANY 2952 260000 CFDD

HWY 395 Near Main Street, Hesperia, CA 92345 Contact Broker For Pricing

United States Cold Storage 491,000 SF Development

Hesperia Commerce Center II 3.75M SF Development

#### PROPERTY OVERVIEW - Contact Broker for Pricing

- APN: 3064-431-09-0000
- Property is strategically located along Highway 395 near Main St. and less than 1 mile from the 15 freeway.
- Surrounded by Industrial and Logistics developments with Hesperia Commerce Center, a 3.75 Million square foot development approved right across the street.
- HWY 395 leads directly north to the Southern California Logistics Center, see page 6 for additional details.