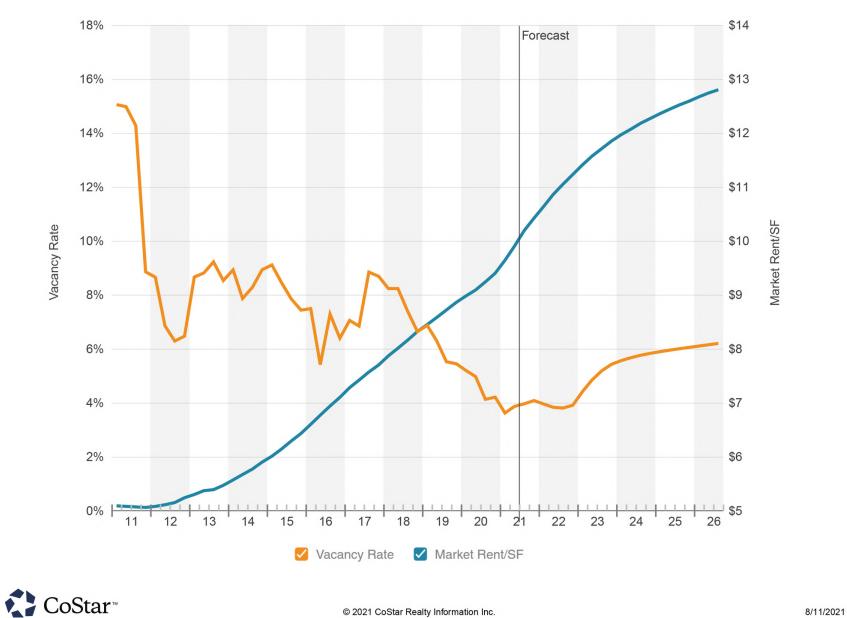

- The Mojave River Valley boasts a vacancy rate of just 3.7% for the Industrial sector.
- Nearby 1 million SF Modway development along HWY 395 is now under construction and will be operational by fall of 2021.
- Property is zoned CIBP (Commercial Industrial Business Park) which supports a wide variety of uses. Refer to the Hesperia Main Street and Freeway Corridor Specific Plan Pg 195-200. Link here: <u>https://www.cityofhesperia.us/DocumentCenter/View/15940/MS</u> <u>update</u>