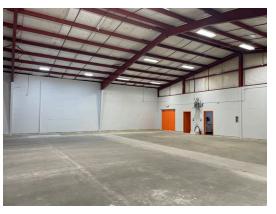

## **NAISpring**

### **FOR LEASE**



### 1127 Front Ave SW

New Philadelphia, Ohio 44663

| SF AVAILABLE | 4,172/SF      |  |
|--------------|---------------|--|
| LEASE RATE   | \$6.00/SF/NNN |  |
| YEAR BUILT   | 1992          |  |
| ACRES        | 1.626         |  |
| PARCEL       | 43-06921-001  |  |

| SQ FT | RATE      | NNN       | MONTHLY    |
|-------|-----------|-----------|------------|
| 4,172 | \$6.00/SF | \$1.98/SF | \$2,774.38 |

#### **Property Features**

- 4,172/SF former Swish 365 training facility.
- Open floor plan with two restrooms.
- Well located in New Philadelphia with access to I-77 and route 250.

#### Dan Spring, SIOR

330 497 6249 • dan@naispring.com

#### Kelly Sober, CCIM

330 497 9837 • kelly@naispring.com

## For Lease Photos and Floor Plan











# For Lease AERIAL & MAPS