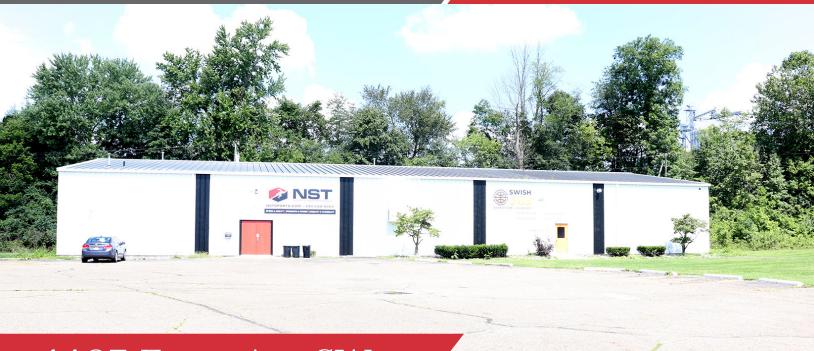

### 1127 Front Ave SW

New Philadelphia, Ohio 44663

| SF AVAILABLE | 4,172/SF      |  |
|--------------|---------------|--|
| LEASE RATE   | \$6.00/SF/NNN |  |
| YEAR BUILT   | 1992          |  |
| ACRES        | 1.626         |  |
| PARCEL       | 43-06921-001  |  |

#### **Property Features**

- 4,172/SF former Swish 365 training facility.
- Open floor plan with two restrooms.
- Well located in New Philadelphia with access to I-77 and route 250.