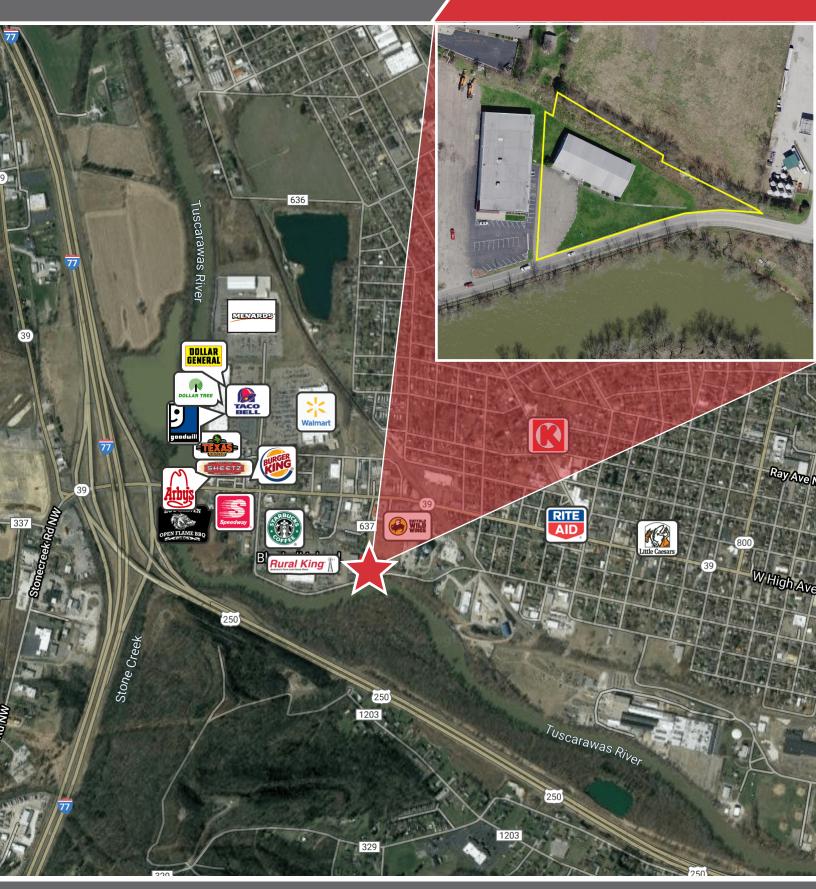

OR LEASE**



### 1127 Front Ave SW

New Philadelphia, Ohio 44663

| SF AVAILABLE | 4,172/SF      |  |
|--------------|---------------|--|
| LEASE RATE   | \$6.00/SF/NNN |  |
| YEAR BUILT   | 1992          |  |
| ACRES        | 1.626         |  |
| PARCEL       | 43-06921-001  |  |

| SQ FT | RATE      | NNN       | MONTHLY    |
|-------|-----------|-----------|------------|
| 4,172 | \$6.00/SF | \$1.98/SF | \$2,774.38 |

#### **Property Features**

- 4,172/SF former Swish 365 training facility.
- Open floor plan with two restrooms.
- Well located in New Philadelphia with access to I-77 and route 250.

#### Dan Spring, SIOR

330 497 6249 • dan@naispring.com

#### Kelly Sober, CCIM

330 497 9837 • kelly@naispring.com

## For Lease Photos and Floor Plan











# For Lease AERIAL & MAPS