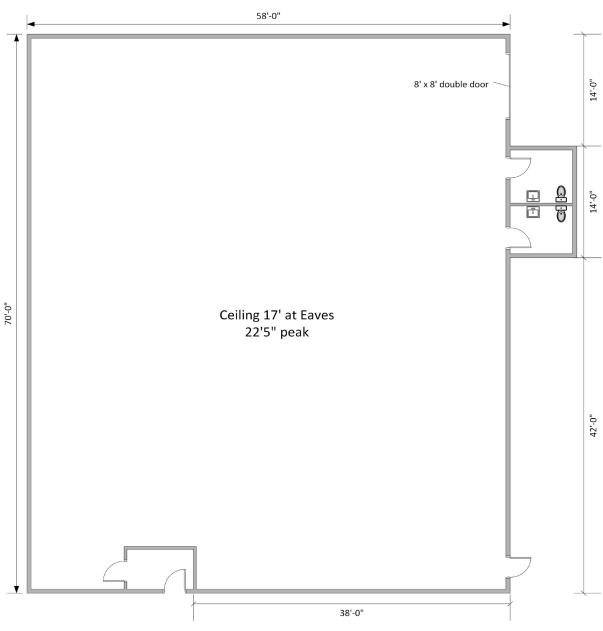

## **NAISpring**

### **FOR LEASE**



### 1127 Front Ave SW

New Philadelphia, Ohio 44663

| SF AVAILABLE | 4,172/SF      |  |
|--------------|---------------|--|
| LEASE RATE   | \$6.00/SF/NNN |  |
| YEAR BUILT   | 1992          |  |
| ACRES        | 1.626         |  |
| PARCEL       | 43-06921-001  |  |

| SQ FT | RATE      | NNN       | MONTHLY    |
|-------|-----------|-----------|------------|
| 4,172 | \$6.00/SF | \$1.98/SF | \$2,774.38 |

#### **Property Features**

- 4,172/SF former Swish 365 training facility.
- Open floor plan with two restrooms.
- Well located in New Philadelphia with access to I-77 and route 250.

#### Dan Spring, SIOR

330 497 6249 • dan@naispring.com

#### Kelly Sober, CCIM

330 497 9837 • kelly@naispring.com

## For Lease Photos and Floor Plan











# For Lease AERIAL & MAPS