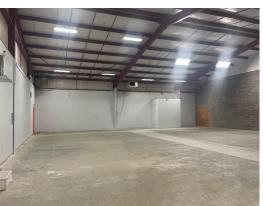

## **NAISpring**

### **FOR LEASE**



### 1127 Front Ave SW

New Philadelphia, Ohio 44663

| SF AVAILABLE | 4,172/SF      |  |
|--------------|---------------|--|
| LEASE RATE   | \$6.00/SF/NNN |  |
| YEAR BUILT   | 1992          |  |
| ACRES        | 1.626         |  |
| PARCEL       | 43-06921-001  |  |

| SQ FT | RATE      | NNN       | MONTHLY    |
|-------|-----------|-----------|------------|
| 4,172 | \$6.00/SF | \$1.98/SF | \$2,774.38 |

#### **Property Features**

- 4,172/SF former Swish 365 training facility.
- Open floor plan with two restrooms.
- Well located in New Philadelphia with access to I-77 and route 250.

#### Dan Spring, SIOR

330 497 6249 • dan@naispring.com

#### Kelly Sober, CCIM

330 497 9837 • kelly@naispring.com

## For Lease Photos and Floor Plan











# For Lease AERIAL & MAPS