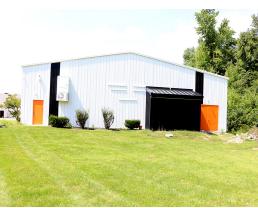

## For Lease Photos and Floor Plan

#### **Property Features**

- 4,172/SF former Swish 365 training facility.
- Open floor plan with two restrooms.
- Well located in New Philadelphia with access to I-77 and route 250.